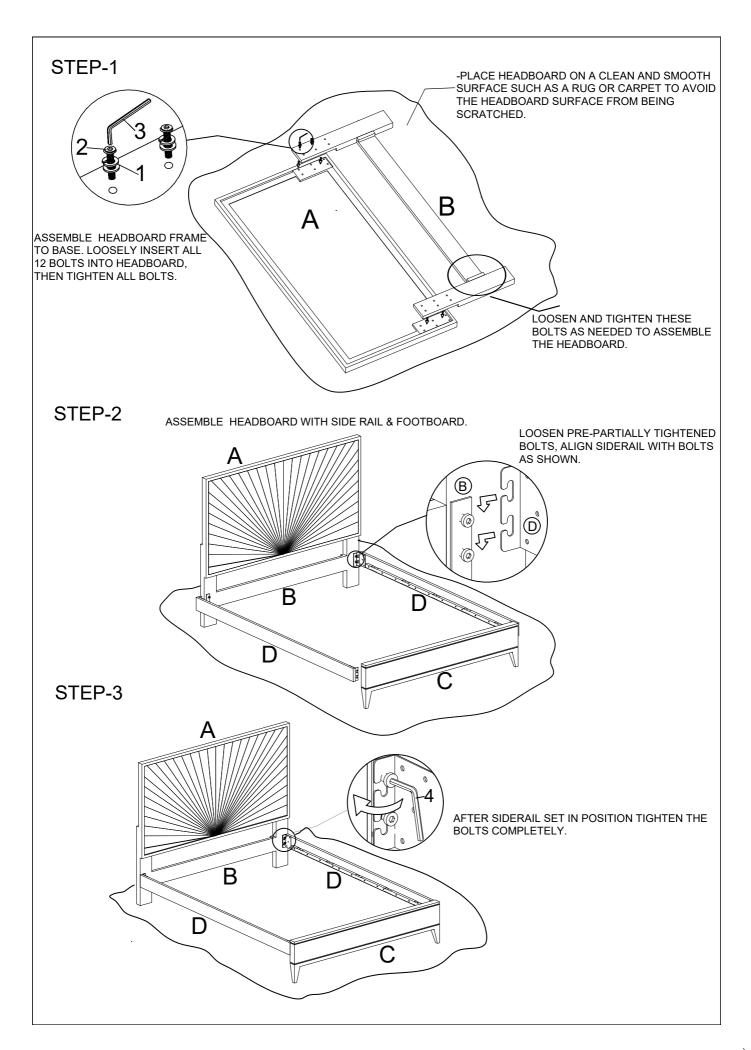

| COMPONENT LIST |                |      |  |
|----------------|----------------|------|--|
| NO             | DESCRIPTION    | QTY. |  |
| Α              | HEADBOARD      | 1    |  |
| В              | HEADBOARD BASE | 1    |  |
| С              | FOOTBOARD      | 1    |  |
| D              | SIDE RAIL      | 2    |  |
| Е              | SLATS          | 5    |  |
| F              | CENTER LEG     | 10   |  |

| HARDWARE LIST IN HEADBOARD & FOOTBOARD |                                     |      |  |
|----------------------------------------|-------------------------------------|------|--|
| NO                                     | DESCRIPTION                         | QTY. |  |
| 1                                      | WASHER+LOCK WASHER                  | 12   |  |
| 2                                      | ALLEN BOLT (6x30mm-Thread count 28) | 12   |  |
| 3                                      | ALLENKEY (4mm)                      | 1    |  |
| 4                                      | ALLENKEY (5mm)                      | 1    |  |
| 5                                      | SCREW                               | 10   |  |
| 6                                      | SCREW DRIVER (NOT INCLUDED)         | -    |  |