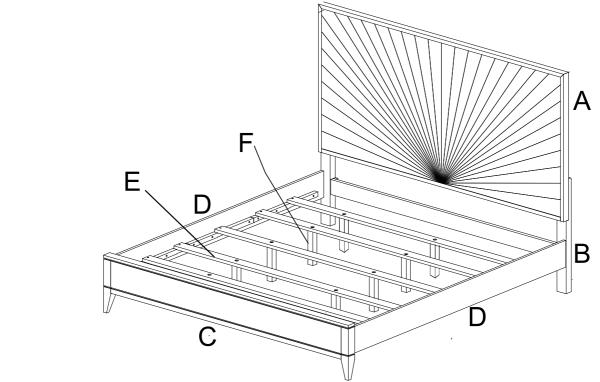

| COMPONENT LIST |                |      |  |
|----------------|----------------|------|--|
| NO             | DESCRIPTION    | QTY. |  |
| Α              | HEADBOARD      | 1    |  |
| В              | HEADBOARD BASE | 1    |  |
| С              | FOOTBOARD      | 1    |  |
| D              | SIDE RAIL      | 2    |  |
| Е              | SLATS          | 5    |  |
| F              | CENTER LEG     | 10   |  |