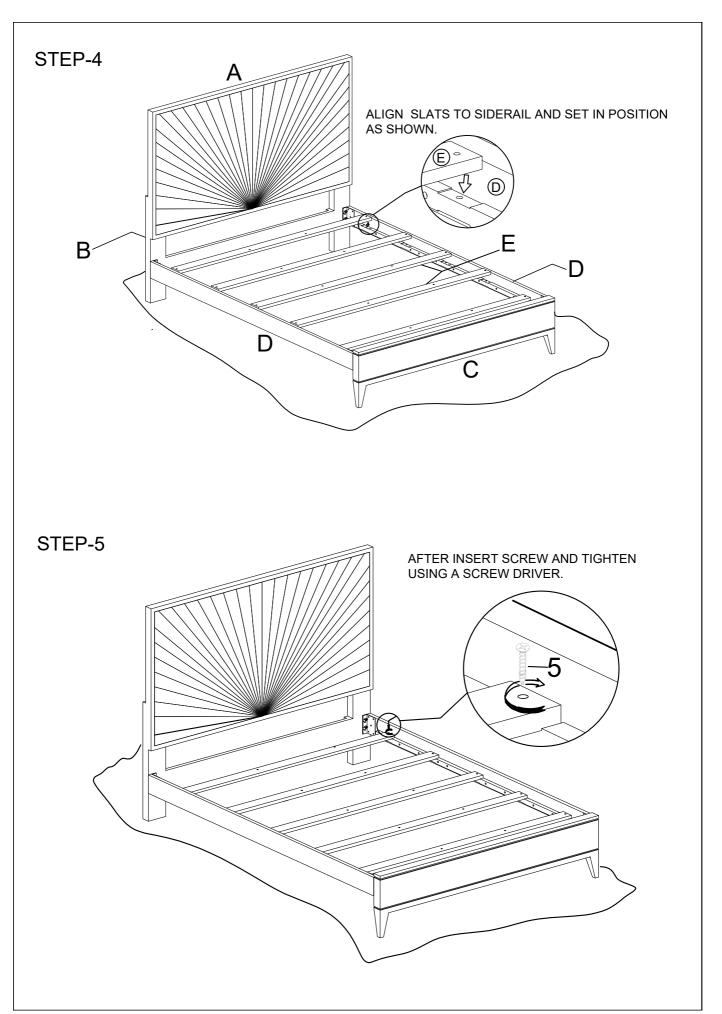

| COMPONENT LIST |                |      |  |
|----------------|----------------|------|--|
| NO             | DESCRIPTION    | QTY. |  |
| Α              | HEADBOARD      | 1    |  |
| В              | HEADBOARD BASE | 1    |  |
| С              | FOOTBOARD      | 1    |  |
| D              | SIDE RAIL      | 2    |  |
| Е              | SLATS          | 5    |  |
| F              | CENTER LEG     | 10   |  |

| HARDWARE LIST IN HEADBOARD & FOOTBOARD |                                     |      |  |
|----------------------------------------|-------------------------------------|------|--|
| NO                                     | DESCRIPTION                         | QTY. |  |
| 1                                      | WASHER+LOCK WASHER                  | 12   |  |
| 2                                      | ALLEN BOLT (6x30mm-Thread count 28) | 12   |  |
| 3                                      | ALLENKEY (4mm)                      | 1    |  |
| 4                                      | ALLENKEY (5mm)                      | 1    |  |
| 5                                      | SCREW                               | 10   |  |
| 6                                      | SCREW DRIVER (NOT INCLUDED)         | -    |  |