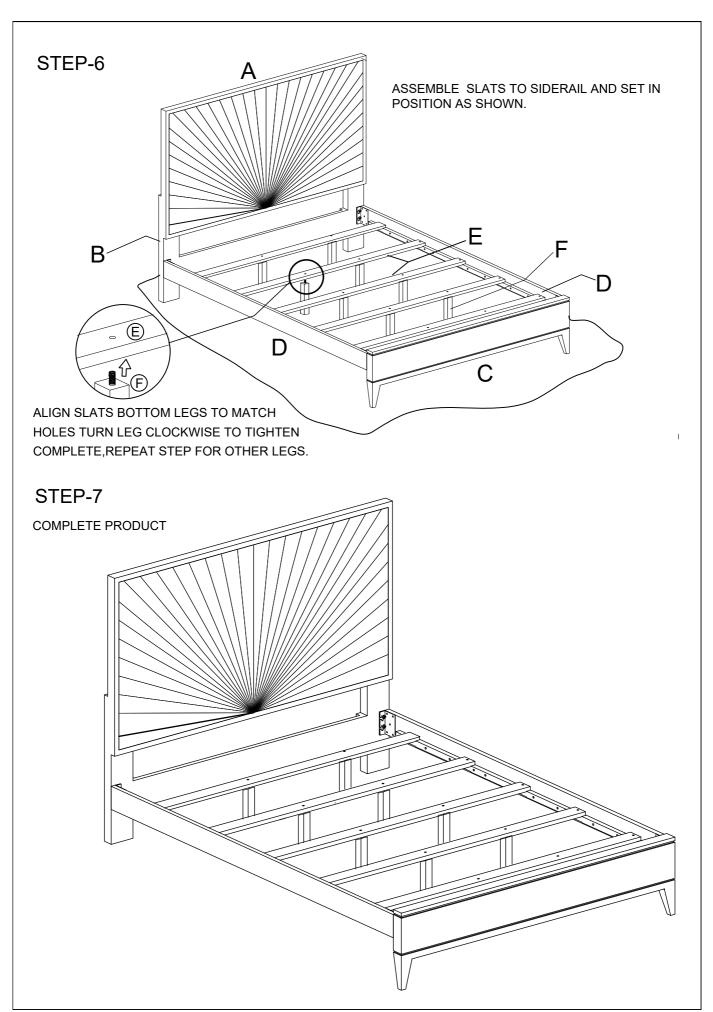

| COMPONENT LIST |                |      |  |
|----------------|----------------|------|--|
| NO             | DESCRIPTION    | QTY. |  |
| Α              | HEADBOARD      | 1    |  |
| В              | HEADBOARD BASE | 1    |  |
| С              | FOOTBOARD      | 1    |  |
| D              | SIDE RAIL      | 2    |  |
| Е              | SLATS          | 5    |  |
| F              | CENTER LEG     | 10   |  |

| HARDWARE LIST IN HEADBOARD & FOOTBOARD |                                     |      |  |
|----------------------------------------|-------------------------------------|------|--|
| NO                                     | DESCRIPTION                         | QTY. |  |
| 1                                      | WASHER+LOCK WASHER                  | 12   |  |
| 2                                      | ALLEN BOLT (6x30mm-Thread count 28) | 12   |  |
| 3                                      | ALLENKEY (4mm)                      | 1    |  |
| 4                                      | ALLENKEY (5mm)                      | 1    |  |
| 5                                      | SCREW                               | 10   |  |
| 6                                      | SCREW DRIVER (NOT INCLUDED)         | -    |  |