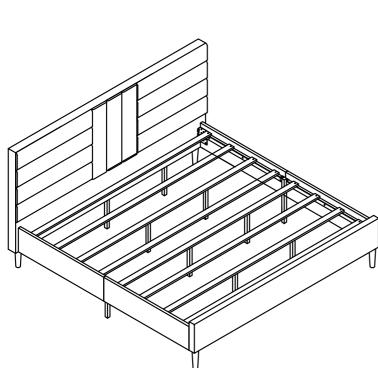

\*\*\*Caution: Please read all instructions carefully before starting the assembly process. These parts are cumbersome and heavy. Therefore, two people are recommended in order to prevent personal injury and ensure the parts are not damage during the assembly.