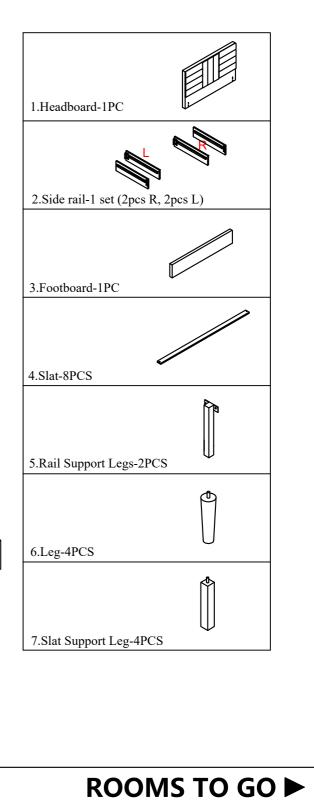

V2106-155G V2107-155B V2108-155T V2109-155DG KING BED GRAY KING BED BLUE KING BED TAN KING BED DARK GRAY SKU#32421062 SKU#32421074 SKU#32421086 SKU# 32421098

| STEP | CODE | HARDWARE                                |                             | Q'TY  |
|------|------|-----------------------------------------|-----------------------------|-------|
| 3    | А    |                                         | Bolt<br>5/16"x18 x 1-1/4"   | 12PCS |
| 2    | В    | ••••••••••••••••••••••••••••••••••••••• | Bolt<br>5/16" x18 x 1"      | 8PCS  |
| 2,3  | С    | 0                                       | Lock washer<br>5/16"        | 20PCS |
| 2,3  | D    | 0                                       | Flat washer<br>5/16" x 0.7" | 20PCS |
| 2,3  | Е    | 7                                       | Allen key<br>4mm            | 1PC   |
| 4    | F    |                                         | Screw<br>#8*30mm            | 16PCS |