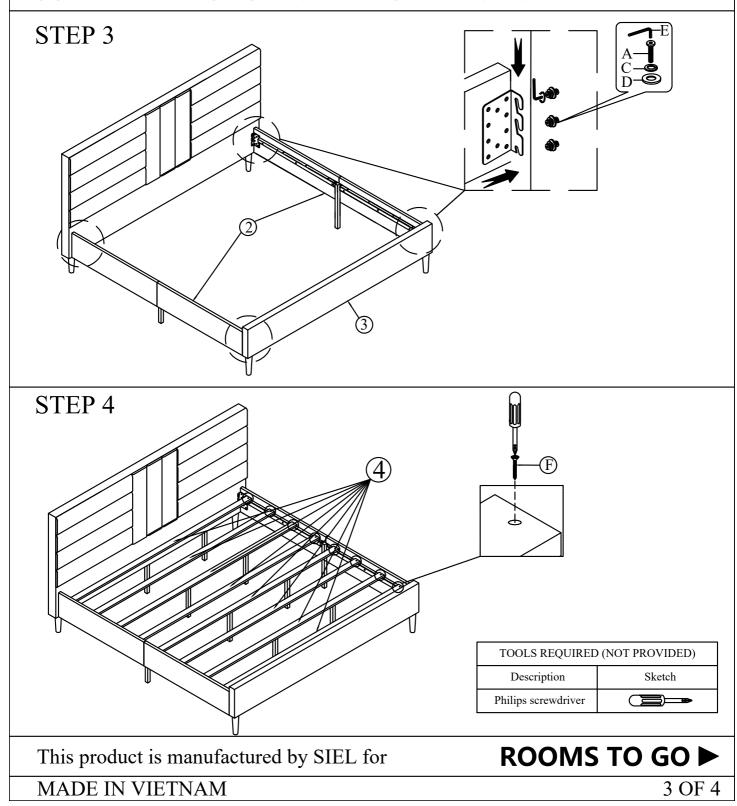

STEP 1 (1)STEP 2 E B D **ROOMS TO GO**► This product is manufactured by SIEL for MADE IN VIETNAM 2 OF 4

V2106-155G V2107-155B V2108-155T V2109-155DG KING BED GRAY KING BED BLUE KING BED TAN KING BED DARK GRAY SKU#32421062 SKU#32421074 SKU#32421086 SKU# 32421098

\*\*\*Caution: Please read all instructions carefully before starting the assembly process. These parts are cumbersome and heavy. Therefore, two people are recommended in order to prevent personal injury and ensure the parts are not damage during the assembly.