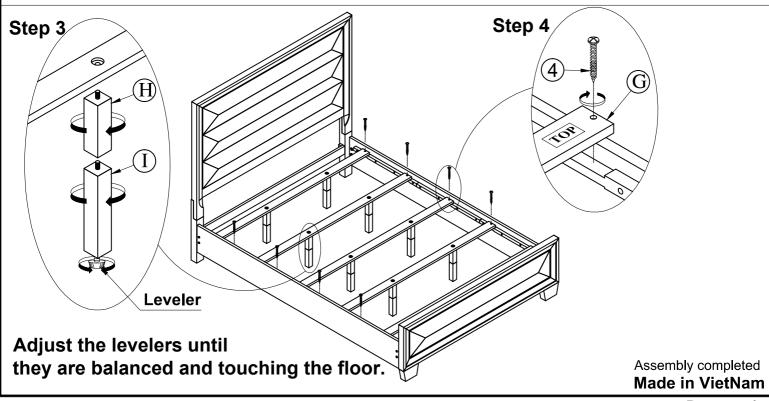

| NO. |       | Parts List         | Q' TY |
|-----|-------|--------------------|-------|
| A   |       | King headboard     | 1     |
| В   |       | Foot (Left)        | 1     |
| С   | ÇiiFÎ | Foot (Right)       | 1     |
| D   |       | Stretcher          | 1     |
| Е   |       | King footboard     | 1     |
| F   |       | Side Rail          | 2     |
| G   |       | Slats              | 5     |
| Н   |       | Upper support legs | 10    |
| I   |       | Lower support legs | 10    |

| NO.                             | Hardware List |                              | Q' TY |
|---------------------------------|---------------|------------------------------|-------|
| 1                               | (a)           | Φ5/16"x18x2"L Bolt           |       |
|                                 |               | Φ5/16"xΦ13x2mm Spring washer | 6     |
|                                 |               | Φ5/16"xΦ22x2mmT Flat washer  |       |
|                                 |               | Allen wrench (4mm)           | 1     |
|                                 | 0             | Wood dowel (Φ5/16"x1-5/8")   | 4     |
| 4                               | <b>()</b>     | #8 x Ф4 x 1"L Screw          | 10    |
| The screwdriver is not included |               |                              |       |

Made in VietNam