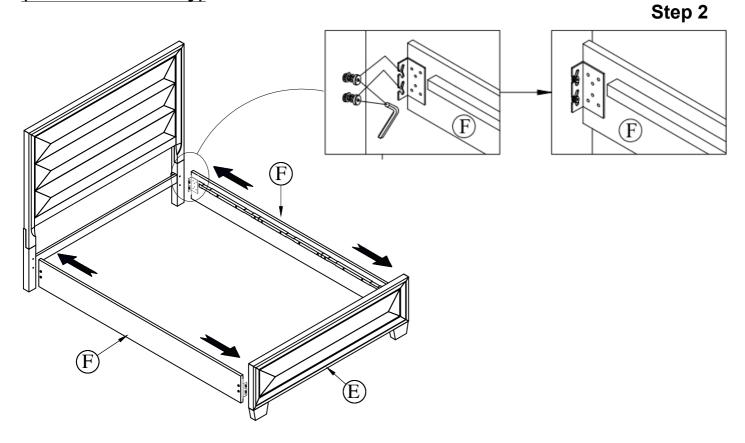

| NO. |       | Parts List         | Q' TY |
|-----|-------|--------------------|-------|
| A   |       | King headboard     | 1     |
| В   |       | Foot (Left)        | 1     |
| С   | ÇiiFÎ | Foot (Right)       | 1     |
| D   |       | Stretcher          | 1     |
| Е   |       | King footboard     | 1     |
| F   |       | Side Rail          | 2     |
| G   |       | Slats              | 5     |
| Н   |       | Upper support legs | 10    |
| I   |       | Lower support legs | 10    |

| NO.                             | Hardware List |                              | Q' TY |
|---------------------------------|---------------|------------------------------|-------|
| 1                               | (a)           | Φ5/16"x18x2"L Bolt           |       |
|                                 |               | Φ5/16"xΦ13x2mm Spring washer | 6     |
|                                 |               | Φ5/16"xΦ22x2mmT Flat washer  |       |
|                                 |               | Allen wrench (4mm)           | 1     |
|                                 | 0             | Wood dowel (Φ5/16"x1-5/8")   | 4     |
| 4                               | <b>()</b>     | #8 x Ф4 x 1"L Screw          | 10    |
| The screwdriver is not included |               |                              |       |

## Option 1: Use the Standard support legs by disassembling the Extender leg. (Use with mattress & boxspring)

Step 2