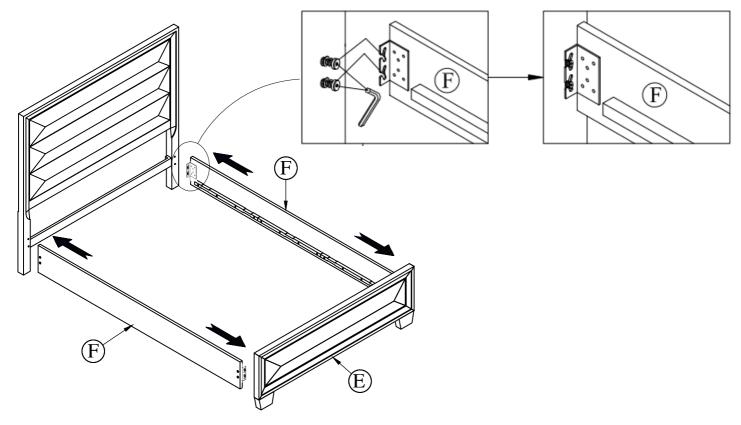

| NO. |       | Parts List         | Q' TY |
|-----|-------|--------------------|-------|
| A   |       | King headboard     | 1     |
| В   |       | Foot (Left)        | 1     |
| С   | ÇiiFÎ | Foot (Right)       | 1     |
| D   |       | Stretcher          | 1     |
| Е   |       | King footboard     | 1     |
| F   |       | Side Rail          | 2     |
| G   |       | Slats              | 5     |
| Н   |       | Upper support legs | 10    |
| I   |       | Lower support legs | 10    |

| NO.                             | Hardware List |                              | Q' TY |
|---------------------------------|---------------|------------------------------|-------|
| 1                               | (a)           | Φ5/16"x18x2"L Bolt           |       |
|                                 |               | Φ5/16"xΦ13x2mm Spring washer | 6     |
|                                 |               | Φ5/16"xΦ22x2mmT Flat washer  |       |
|                                 |               | Allen wrench (4mm)           | 1     |
|                                 | 0             | Wood dowel (Φ5/16"x1-5/8")   | 4     |
| 4                               | <b>()</b>     | #8 x Ф4 x 1"L Screw          | 10    |
| The screwdriver is not included |               |                              |       |