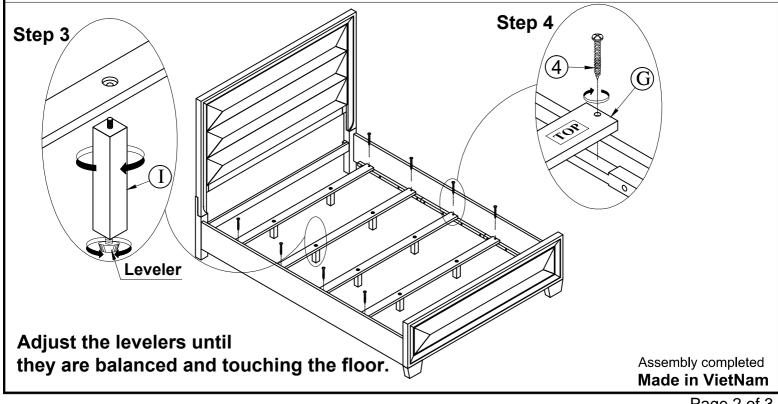

| NO. |       | Parts List         | Q' TY |
|-----|-------|--------------------|-------|
| A   |       | King headboard     | 1     |
| В   |       | Foot (Left)        | 1     |
| С   | ÇiiFÎ | Foot (Right)       | 1     |
| D   |       | Stretcher          | 1     |
| Е   |       | King footboard     | 1     |
| F   |       | Side Rail          | 2     |
| G   |       | Slats              | 5     |
| Н   |       | Upper support legs | 10    |
| I   |       | Lower support legs | 10    |

| NO.                             | Hardware List |                              | Q' TY |
|---------------------------------|---------------|------------------------------|-------|
| 1                               | (a)           | Φ5/16"x18x2"L Bolt           |       |
|                                 |               | Φ5/16"xΦ13x2mm Spring washer | 6     |
|                                 |               | Φ5/16"xΦ22x2mmT Flat washer  |       |
|                                 |               | Allen wrench (4mm)           | 1     |
|                                 | 0             | Wood dowel (Φ5/16"x1-5/8")   | 4     |
| 4                               | <b>()</b>     | #8 x Ф4 x 1"L Screw          | 10    |
| The screwdriver is not included |               |                              |       |