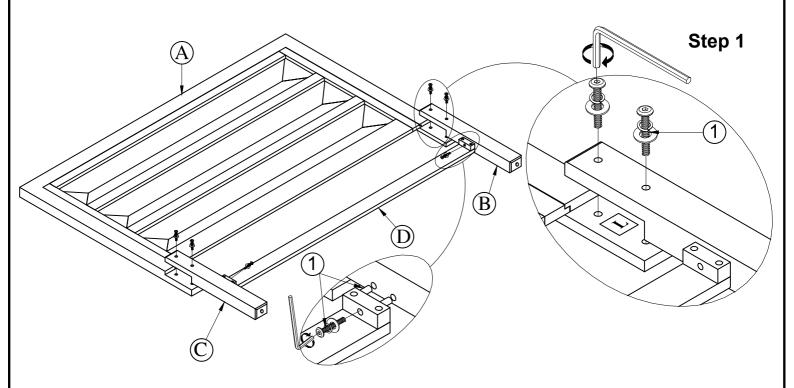

| NO. |       | Parts List         | Q' TY |
|-----|-------|--------------------|-------|
| A   |       | King headboard     | 1     |
| В   |       | Foot (Left)        | 1     |
| С   | ÇiiFÎ | Foot (Right)       | 1     |
| D   |       | Stretcher          | 1     |
| Е   |       | King footboard     | 1     |
| F   |       | Side Rail          | 2     |
| G   |       | Slats              | 5     |
| Н   |       | Upper support legs | 10    |
| I   |       | Lower support legs | 10    |

| NO.                             | Hardware List |                              | Q' TY |
|---------------------------------|---------------|------------------------------|-------|
| 1                               | (a)           | Φ5/16"x18x2"L Bolt           |       |
|                                 |               | Φ5/16"xΦ13x2mm Spring washer | 6     |
|                                 |               | Φ5/16"xΦ22x2mmT Flat washer  |       |
|                                 |               | Allen wrench (4mm)           | 1     |
|                                 | 0             | Wood dowel (Φ5/16"x1-5/8")   | 4     |
| 4                               | <b>()</b>     | #8 x Ф4 x 1"L Screw          | 10    |
| The screwdriver is not included |               |                              |       |