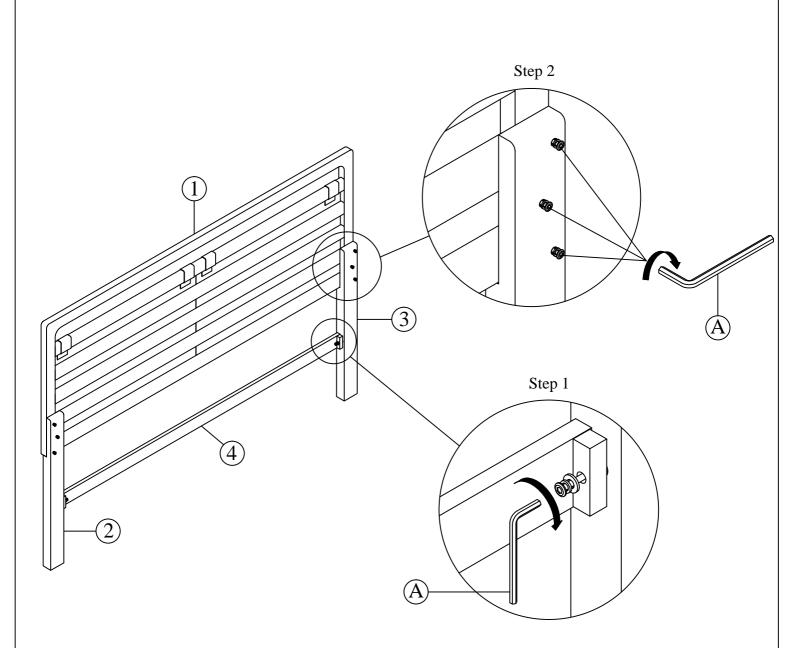

Remark: The bolts were pre-installed on headboard post left, headboard post right and stretcher. Step 1: Attach stretcher (4) to the headboard post left (3) and headboard post right (2) by using allen key (A) tighten the bolts.

Step 2: Attach headboard post left (3) and headboard post right (2) to the headboard (1) by using allen key (A) tighten the bolts.

CLEANING INSTRUCTION: Clear with a soft cloth and warm water with a diluted mild detergent. Follow with a soft cloth and clear water rinse . Then dry thoroughly with a soft cloth.