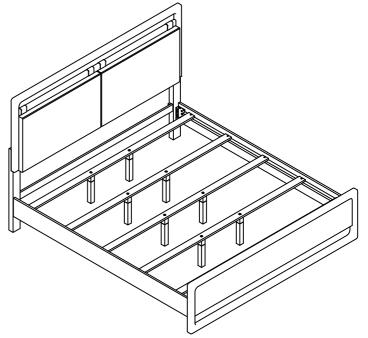

**OPTION 1: Low Mattress Position** 

**OPTION 2: High Mattress Position** 

Hardware Pack Location: 2636-28H HEADBOARD, SKU NO.: 32426365 2636-28F FOOTBOARD, SKU NO.: 32826363

PAGE 1 OF 3 MADE IN VIETNAM

Thank you for purchasing this quality product. Be sure to check all packing material carefully for small parts, which may have come loose inside the carton during shipment. Identify and count all parts and compare with the part list below.

Step 3: Loose the hanger bolts first to make room for the hooks to engage. After the hooks are securely hang in place, tighten the hanger bolts.

Step 4: Connect long support leg (7) & short support leg (8), and attach them to slat (9) by turning clockwise.

Step 5: Please use a screwdriver (not provided in package) to attach slat (9) to side rails (6) by using screw (B).

CLEANING INSTRUCTION: Clear with a soft cloth and warm water with a diluted mild detergent. Follow with a soft cloth and clear water rinse . Then dry thoroughly with a soft cloth.