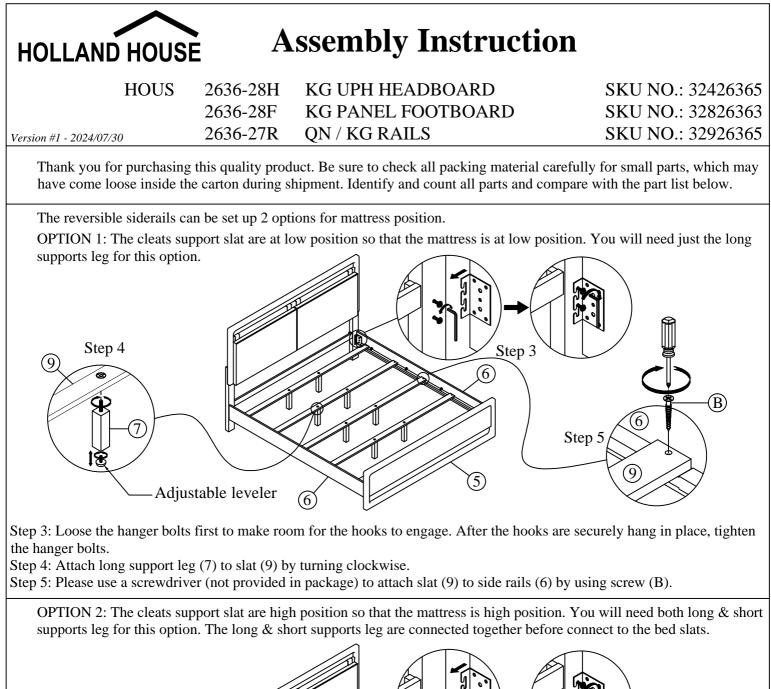

## 2636-28H KG UPH HEADBOARD 2636-28F KG PANEL FOOTBOARD 2636-27R QN / KG RAILS

SKU NO.: 32426365 SKU NO.: 32826363 SKU NO.: 32926365

Thank you for purchasing this quality product. Be sure to check all packing material carefully for small parts, which may have come loose inside the carton during shipment. Identify and count all parts and compare with the part list below.

Step 3: Loose the hanger bolts first to make room for the hooks to engage. After the hooks are securely hang in place, tighten the hanger bolts.

Step 4: Connect long support leg (7) & short support leg (8), and attach them to slat (9) by turning clockwise.

Step 5: Please use a screwdriver (not provided in package) to attach slat (9) to side rails (6) by using screw (B).

CLEANING INSTRUCTION: Clear with a soft cloth and warm water with a diluted mild detergent. Follow with a soft cloth and clear water rinse . Then dry thoroughly with a soft cloth.