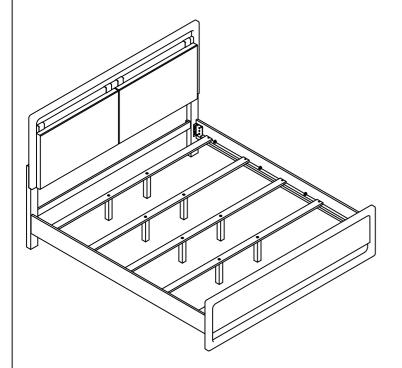

**OPTION 1: Low Mattress Position** 

**OPTION 2: High Mattress Position** 

Hardware Pack Location: 2636-28H HEADBOARD, SKU NO.: 32426365 2636-28F FOOTBOARD, SKU NO.: 32826363

PAGE 1 OF 3 MADE IN VIETNAM

Thank you for purchasing this quality product. Be sure to check all packing material carefully for small parts, which may have come loose inside the carton during shipment. Identify and count all parts and compare with the part list below.

Step 3: Loose the hanger bolts first to make room for the hooks to engage. After the hooks are securely hang in place, tighten the hanger bolts.

Step 4: Connect long support leg (7) & short support leg (8), and attach them to slat (9) by turning clockwise.

Step 5: Please use a screwdriver (not provided in package) to attach slat (9) to side rails (6) by using screw (B).

CLEANING INSTRUCTION: Clear with a soft cloth and warm water with a diluted mild detergent. Follow with a soft cloth and clear water rinse . Then dry thoroughly with a soft cloth.