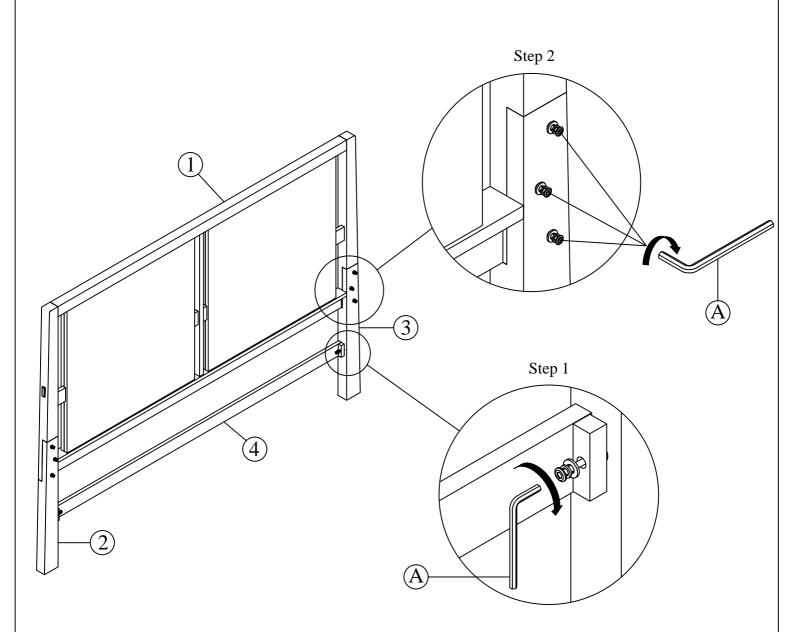

Remark: The bolts (B) were pre-installed on headboard post left, headboard post right and stretcher.

Step 1: Attach stretcher (4) to the headboard post left (3) and headboard post right (2) by using allen key (A) tighten the bolts.

Step 2: Attach headboard post left (3) and headboard post right (2) to the headboard (1) by using allen key (A) tighten the bolts.

CLEANING INSTRUCTION: Clear with a soft cloth and warm water with a diluted mild detergent. Follow with a soft cloth and clear water rinse. Then dry thoroughly with a soft cloth.