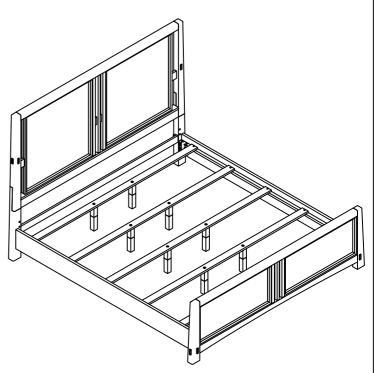

| TOOLS REQUIRED ( NOT PROVIDED ) |  |
|---------------------------------|--|
| PHILLIPS SCREWDRIVER            |  |

| Step | Code | de Parts List        |               | Q'TY  |
|------|------|----------------------|---------------|-------|
| 2    | 1    | Headboard            |               | 1Pc   |
| 1&2  | 2    | Headboard post right | ( <u>e.s)</u> | 1Pc   |
| 1&2  | 3    | Headboard post left  | (e-s)         | 1Pc   |
| 1    | 4    | Stretcher            |               | 1Pc   |
| 3    | 5    | Footboard            |               | 1Pc   |
| 3    | 6    | Side rails           |               | 2Pcs  |
| 4    | 7    | Long support leg     | €             | 10Pcs |
| 4    | 8    | Short support leg    | €             | 10Pcs |
| 5    | 9    | Slat                 |               | 5Pcs  |

The reversible siderails can be set up 2 options for mattress position.

OPTION 1: The cleats support slat are at low position so that the mattress is at low position. You will need just the long supports leg for this option.