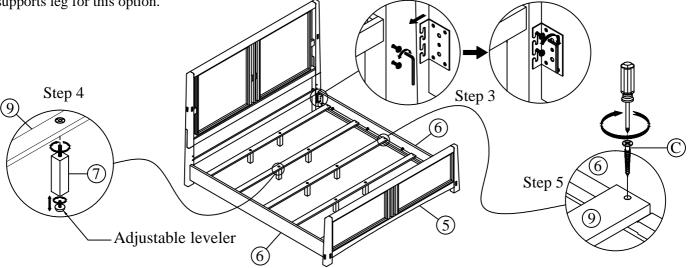

Step 3: Loose the hanger bolts first to made room for the hooks to engage. After the hooks are securely hang in place, tighten the hanger bolts.

Step 4: Attach long support leg (7) to slat (9) by turning clockwise.

Step 5: Please use a screwdriver (not provided in package) to attach slat (9) to side rails (6) by using screw (C).

OPTION 2: The cleats support slat are high position so that the mattress is high position. You will need both long & short supports leg for this option. The long & short supports leg are connected together before connect to the bed slats.

Step 3: Loose the hanger bolts first to made room for the hooks to engage. After the hooks are securely hang in place, tighten the hanger bolts.

Step 4: Connect long support leg (7) & short support leg (8), and attach them to slat (9) by turning clockwise.

Step 5: Please use a screwdriver (not provided in package) to attach slat (9) to side rails (6) by using screw (C).

CLEANING INSTRUCTION: Clear with a soft cloth and warm water with a diluted mild detergent. Follow with a soft cloth and clear water rinse. Then dry thoroughly with a soft cloth.