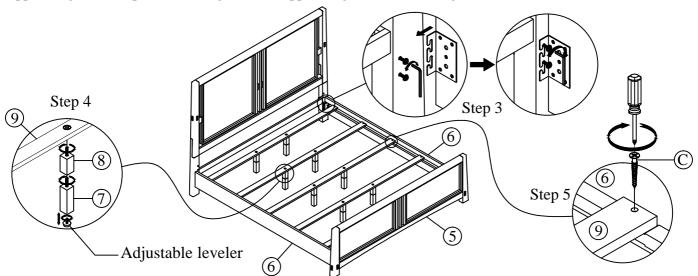

Step 3: Loose the hanger bolts first to made room for the hooks to engage. After the hooks are securely hang in place, tighten the hanger bolts.

Step 4: Attach long support leg (7) to slat (9) by turning clockwise.

Step 5: Please use a screwdriver (not provided in package) to attach slat (9) to side rails (6) by using screw (C).

OPTION 2: The cleats support slat are high position so that the mattress is high position. You will need both long & short supports leg for this option. The long & short supports leg are connected together before connect to the bed slats.