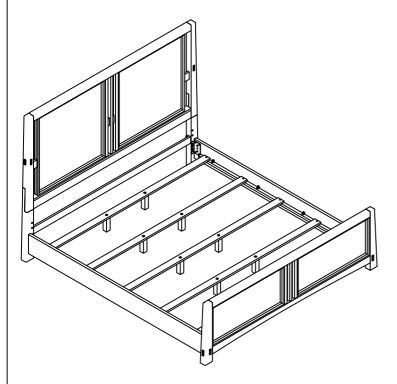

| TOOLS REQUIRED ( NOT PROVIDED ) |  |
|---------------------------------|--|
| PHILLIPS SCREWDRIVER            |  |

| Step | Code | de Parts List        |               | Q'TY  |
|------|------|----------------------|---------------|-------|
| 2    | 1    | Headboard            |               | 1Pc   |
| 1&2  | 2    | Headboard post right | ( <u>e.s)</u> | 1Pc   |
| 1&2  | 3    | Headboard post left  | (e-s)         | 1Pc   |
| 1    | 4    | Stretcher            |               | 1Pc   |
| 3    | 5    | Footboard            |               | 1Pc   |
| 3    | 6    | Side rails           |               | 2Pcs  |
| 4    | 7    | Long support leg     | €             | 10Pcs |
| 4    | 8    | Short support leg    | €             | 10Pcs |
| 5    | 9    | Slat                 |               | 5Pcs  |

The reversible siderails can be set up 2 options for mattress position.

OPTION 1: The cleats support slat are at low position so that the mattress is at low position. You will need just the long supports leg for this option.