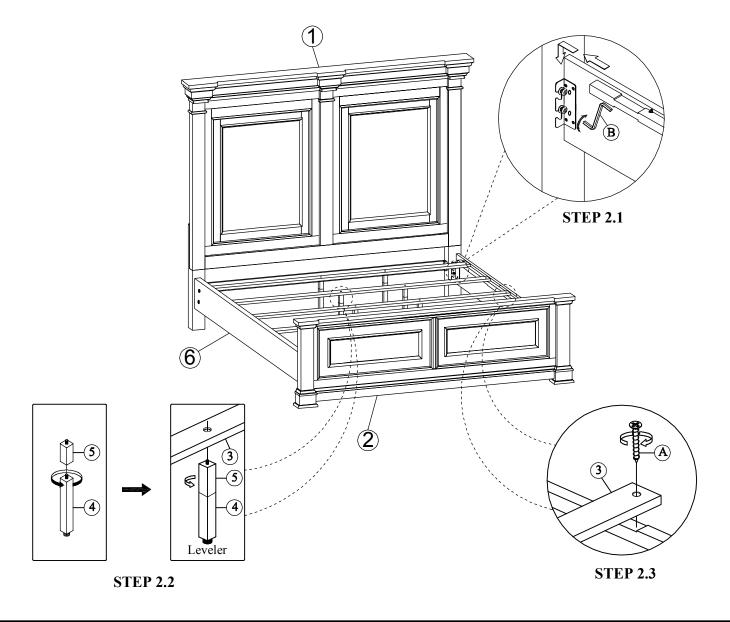

### **OPTION -2:** Assembly King Bed with Slat Bearer in Upper Position

STEP 2.1: Assemble the Side Rails to the Headboard. Use a allen key to tight the nut. Similarly, install the Side Rails for the Footboard.

**STEP 2.2**: screw the short support slat into the long support slat. Then, screw the newly installed bar into the bed slats. When installing, you need to tighten the Slat support bar to fit your hand and adjust the Leveler on the Support Stand for balance.

**STEP 2.3**: Place the Slat in the correct position on Side Rails. Then use a screwdriver to screw Slats into the Side Rails to secure it. Screwdriver (Not Provided).

Hardware Pack Location (s): Bolts pack at footboard/ Bolts pack at rails