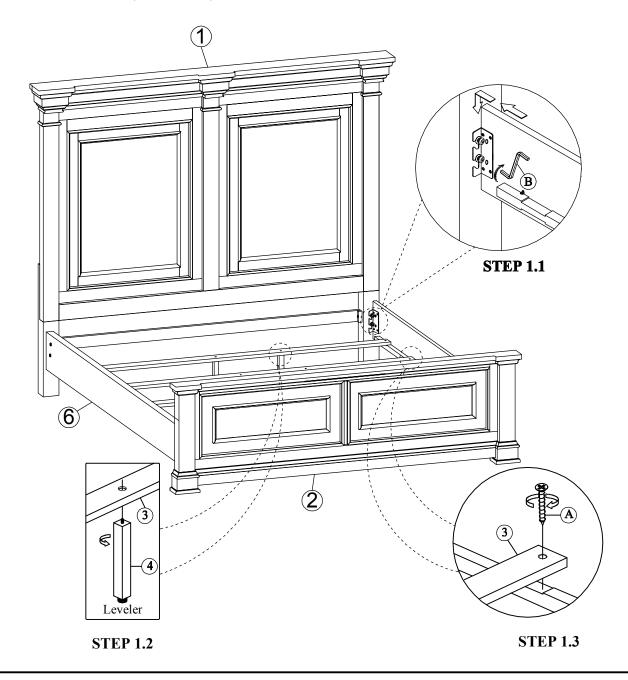

### **OPTION -1:** Assembly King Bed with Slat Bearer in Lower Position

- **STEP 1.1**: Assemble the Side Rails to the Headboard. Use a allen key to tight the nut. Similarly, install the Side Rails for the Footboard.
- **STEP 1.2**: Assemble the Slat support to the Slat. When installing, the Slat support needs to be tightened to fit your hand and adjust Leveler on Support Legs for balance.
- **STEP 1.3**: Place the Slat in the correct position on Side Rails. Then use a screwdriver to screw Slats into the Side Rails to secure it. Screwdriver (Not Provided).