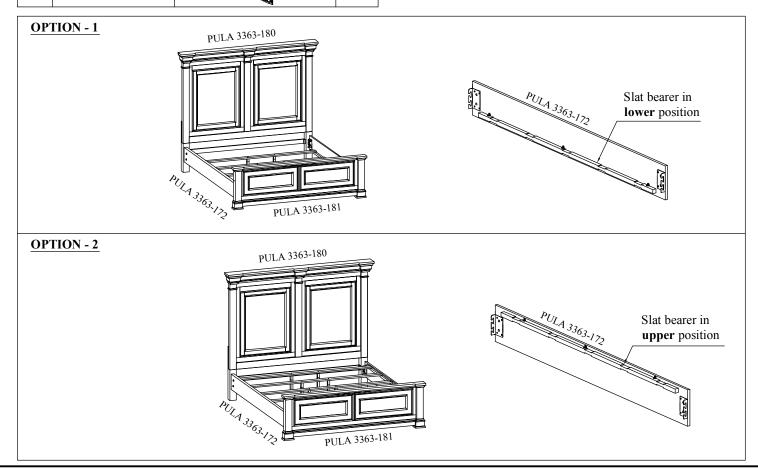

#### PARTS LIST

| No. | Description | Sketch | Q'ty  |
|-----|-------------|--------|-------|
| 6   | Side Rail   |        | 2 Pcs |

Hardware Pack Location (s): Bolts pack at footboard/ Bolts pack at rails

Hardware Pack Location (s): Bolts pack at footboard/ Bolts pack at rails

King Bed SKU# 32433637/ 32833635/ 32933637

Version#1 - 12/20/2023 Page 2 of 3