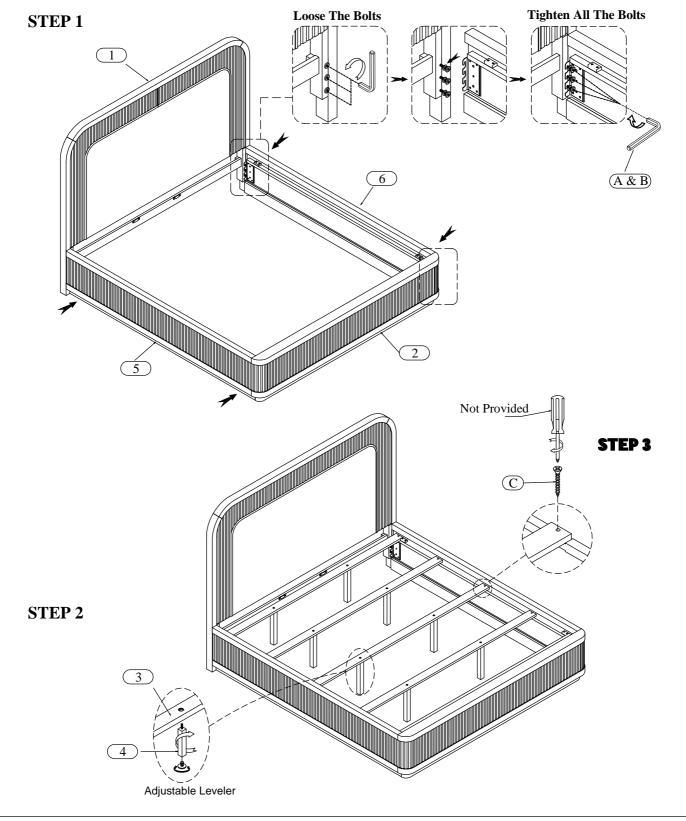

**STEP 1:** Assemble the Side Rails to the Headboard. Use a allen key to tight the nut. Similarly, install the Side Rails for the Footboard.

**STEP 2:** Assemble the Slat support to the Slat. When installing, the Slat support needs to be tightened to fit your hand and adjust leveler on Support Legs for balance.

**STEP 3:** Place the Slat in the correct position on Side Rails. Then use a screwdriver to screw Slats into the Side Rails to secure it. Screwdriver (Not Provided).

Hardware Pack Location (S): 3372-180 Panel Headboard - SKU# 32433726 3372-181 Panel Footboard - SKU# 32833724