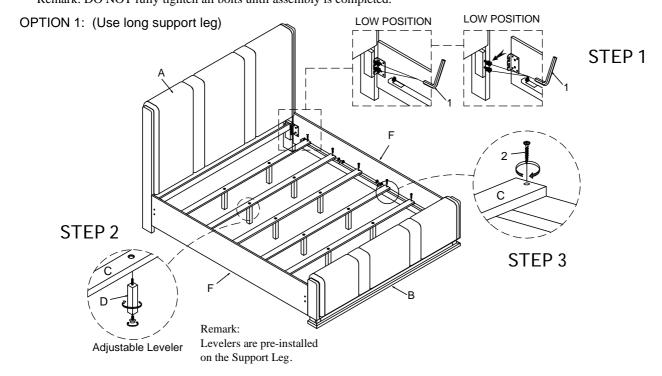

#### This product is manufactured by PULA for Rooms To Go

\*\*\* Caution: Please read all instructions carefully before starting the assembly process. These parts are cumbersome and heavy Therefore, two people are recommended in order to prevent personal injury and ensure the parts are not damaged during the assembly \*\*\* Remark: DO NOT fully tighten all bolts until assembly is completed.

| Code | PARTS LIST OF 3380-180 |  |     |
|------|------------------------|--|-----|
| A    | Headboard              |  | 1Pc |

| Code | PARTS LIST OF 3380-181 |          |      |  |
|------|------------------------|----------|------|--|
| В    | Footboard              |          | 1Pc  |  |
| С    | Slats                  |          | 5Pcs |  |
| D    | Long Support Leg       | <b>←</b> | 5Pcs |  |
| Е    | Short Support Leg      | <b>—</b> | 5Pcs |  |

| Code                         | HARDWARE LIST OF 3380-181 SKU: 328 |                     |  | 833801 |
|------------------------------|------------------------------------|---------------------|--|--------|
| 1                            |                                    | 4mm Allen Key       |  | 1Pc    |
| 2                            | ⊕                                  | #8 x 1" Wood Screw  |  | 10Pcs  |
| Tool Required (not provided) |                                    |                     |  |        |
|                              |                                    | Phillip Screwdriver |  |        |

#### **Hardware Pack Location** (s):

3380-181 - Upholstered Footboard , **SKU:** 32833801