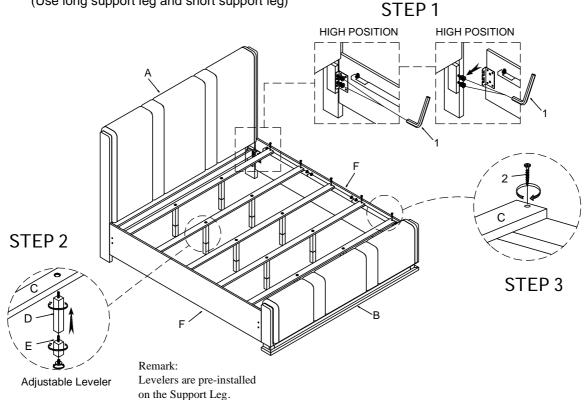

OPTION 2: Rotate the side rail 180 degrees to use Option 2 (Use long support leg and short support leg)

| Code | PARTS LIST OF 3380-180 |  |     |
|------|------------------------|--|-----|
| A    | Headboard              |  | 1Pc |

| Code | PARTS LIST OF 3380-181 |          |      |  |
|------|------------------------|----------|------|--|
| В    | Footboard              |          | 1Pc  |  |
| С    | Slats                  |          | 5Pcs |  |
| D    | Long Support Leg       | <b>←</b> | 5Pcs |  |
| Е    | Short Support Leg      | <b>—</b> | 5Pcs |  |

| Code                         | HARDWARE LIST OF 3380-181 SKU: 328 |                     |  | 833801 |
|------------------------------|------------------------------------|---------------------|--|--------|
| 1                            |                                    | 4mm Allen Key       |  | 1Pc    |
| 2                            | ⊕                                  | #8 x 1" Wood Screw  |  | 10Pcs  |
| Tool Required (not provided) |                                    |                     |  |        |
|                              |                                    | Phillip Screwdriver |  |        |