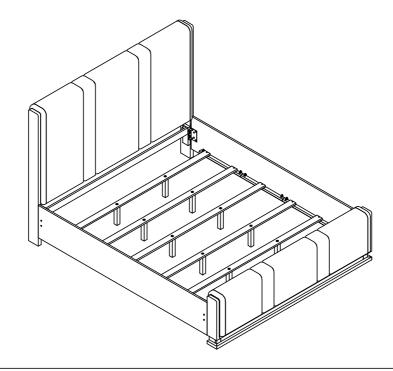

## ASSEMBLY INSTRUCTION

PULA:3380-180King Upholstered HeadboardSKU: 32433803PULA:3380-181King Upholstered FootboardSKU: 32833801PULA:3380-172Queen/King Upholstered RailsSKU: 32933803

#### This product is manufactured by PULA for Rooms To Go

\*\*\* Caution: Please read all instructions carefully before starting the assembly process. These parts are cumbersome and heavy Therefore, two people are recommended in order to prevent personal injury and ensure the parts are not damaged during the assembly \*\*\* Remark: DO NOT fully tighten all bolts until assembly is completed.

| Code | PARTS LIST OF 3380-180 |  |     |
|------|------------------------|--|-----|
| A    | Headboard              |  | 1Pc |

| Code | PARTS LIST OF 3380-181 |          |      |  |
|------|------------------------|----------|------|--|
| В    | Footboard              |          | 1Pc  |  |
| С    | Slats                  |          | 5Pcs |  |
| D    | Long Support Leg       | <b>←</b> | 5Pcs |  |
| Е    | Short Support Leg      | <b>—</b> | 5Pcs |  |

| Code | PARTS LIST 3380-172 |                                           |      |
|------|---------------------|-------------------------------------------|------|
| F    | Side Rails          | B. C. | 2Pcs |