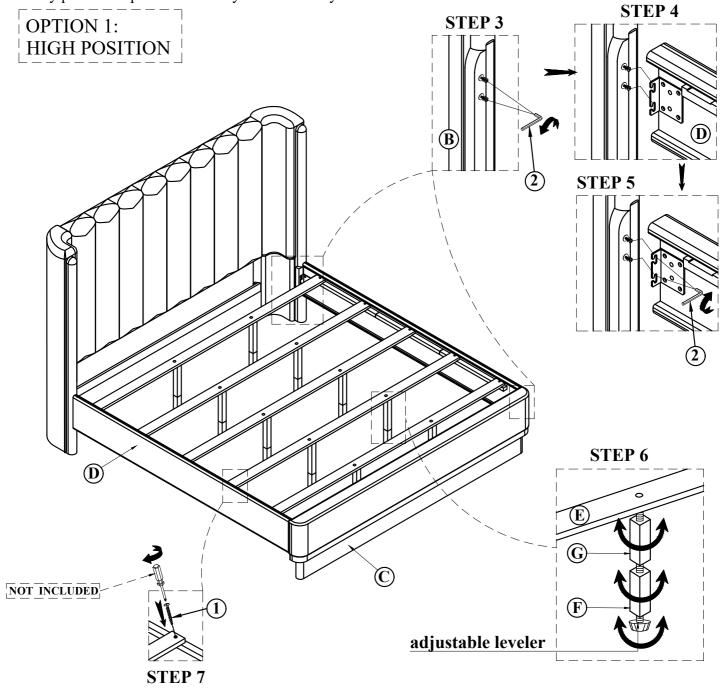

| NO. | PART LIST          |    | Q'TY  |
|-----|--------------------|----|-------|
| A   | HEADBOARD          |    | 1 Pc  |
| В   | HEADBOARD (L & R)  | 11 | 2 Pcs |
| C   | FOOTBOARD          |    | 1 Pc  |
| D   | SIDE RAIL          |    | 2 Pcs |
| E   | SLAT               |    | 5 Pc  |
| F   | LONG SUPPORT LEGS  |    | 10Pcs |
| G   | SHORT SUPPORT LEGS |    | 10Pcs |
| H   | SUPPORT RAIL       |    | 1Pc   |

| NO. | O. HARDWARE LIST       |        |        |
|-----|------------------------|--------|--------|
| 1   | Screw (#4 x 1.25")     | Gamman | 10 Pcs |
| 2   | Allen Key (4 x 3-1/8") |        | 1 Pc   |