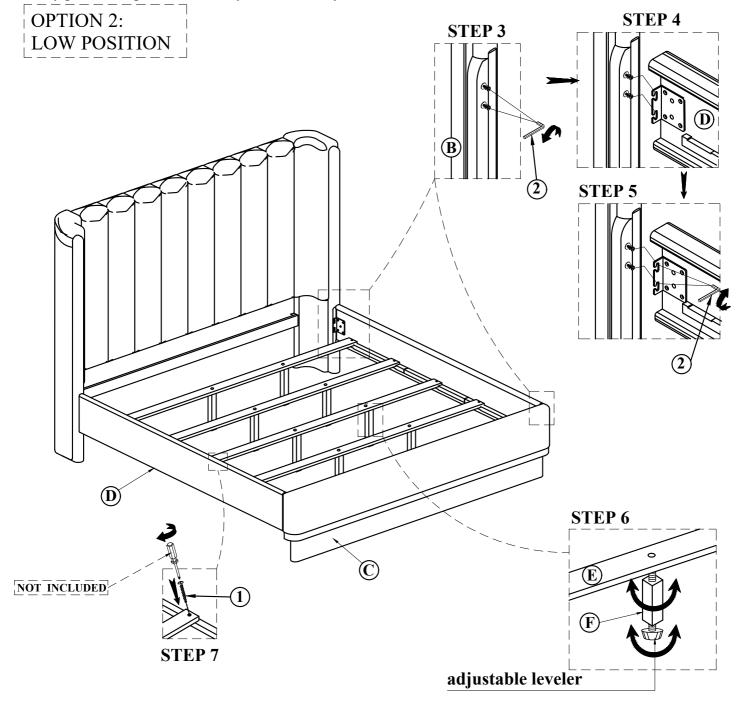

| NO. | PART LIST          |    | Q'TY  |
|-----|--------------------|----|-------|
| A   | HEADBOARD          |    | 1 Pc  |
| В   | HEADBOARD (L & R)  | 11 | 2 Pcs |
| C   | FOOTBOARD          |    | 1 Pc  |
| D   | SIDE RAIL          |    | 2 Pcs |
| E   | SLAT               |    | 5 Pc  |
| F   | LONG SUPPORT LEGS  |    | 10Pcs |
| G   | SHORT SUPPORT LEGS |    | 10Pcs |
| H   | SUPPORT RAIL       |    | 1Pc   |

| NO. | O. HARDWARE LIST       |        |        |
|-----|------------------------|--------|--------|
| 1   | Screw (#4 x 1.25")     | Gamman | 10 Pcs |
| 2   | Allen Key (4 x 3-1/8") |        | 1 Pc   |