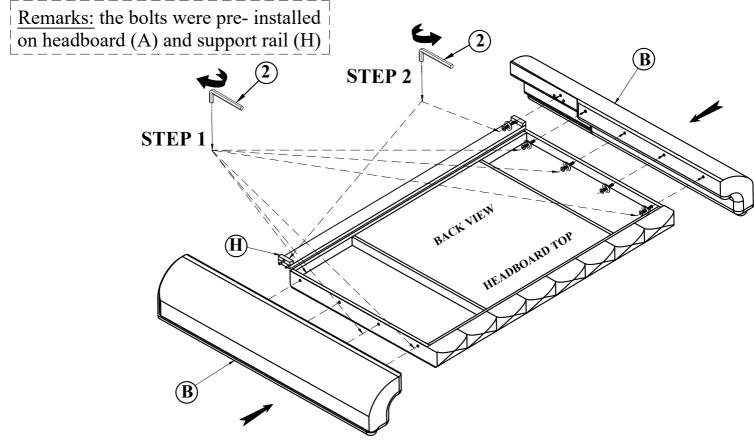

| NO. | PART LIST          |    | Q'TY  |
|-----|--------------------|----|-------|
| A   | HEADBOARD          |    | 1 Pc  |
| В   | HEADBOARD (L & R)  | 11 | 2 Pcs |
| C   | FOOTBOARD          |    | 1 Pc  |
| D   | SIDE RAIL          |    | 2 Pcs |
| E   | SLAT               |    | 5 Pc  |
| F   | LONG SUPPORT LEGS  |    | 10Pcs |
| G   | SHORT SUPPORT LEGS |    | 10Pcs |
| H   | SUPPORT RAIL       |    | 1Pc   |

| NO. | O. HARDWARE LIST       |        |        |
|-----|------------------------|--------|--------|
| 1   | Screw (#4 x 1.25")     | Gamman | 10 Pcs |
| 2   | Allen Key (4 x 3-1/8") |        | 1 Pc   |