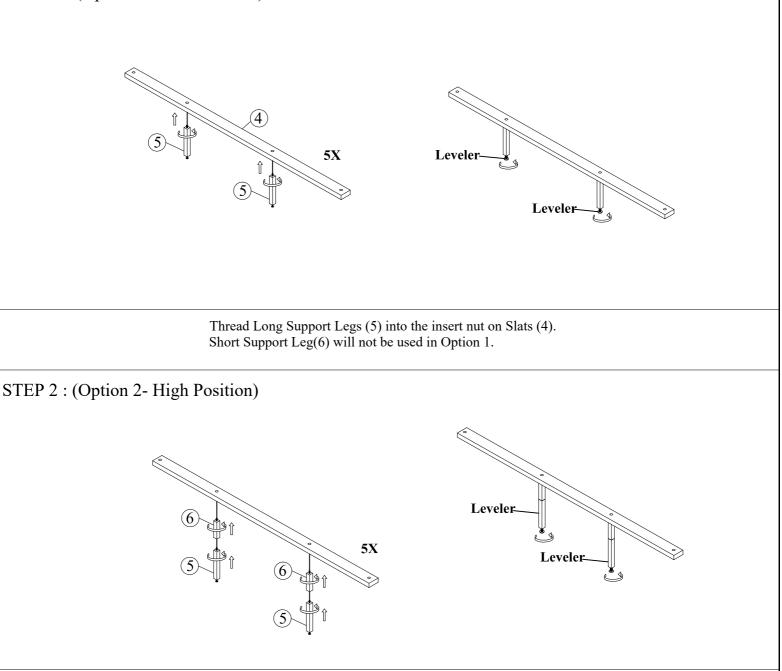

### Manufactured by GLOB for Rooms To Go

STEP 2 : (Option 1 - Low Position)

Thread Short Support Legs (6) into the insert nut on Slats (4) and then Thread Long Support Legs (5) into the insert nut on Short Support Legs (6) as show above.