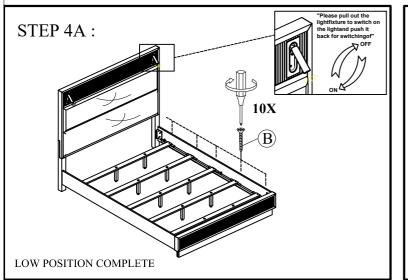

Put Slats (4) on to Side Rails (3) and fix by Wood Screw (B) using a Phillips Head screwdriver (not included).

Put Slats (4) on to Side Rails (3) and fix by Wood Screw (B) using a Phillips Head screwdriver (not included).