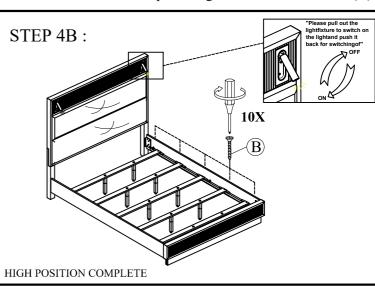

Put Slats (4) on to Side Rails (3) and fix by Wood Screw (B) using a Phillips Head screwdriver (not included).

Put Slats (4) on to Side Rails (3) and fix by Wood Screw (B) using a Phillips Head screwdriver (not included).