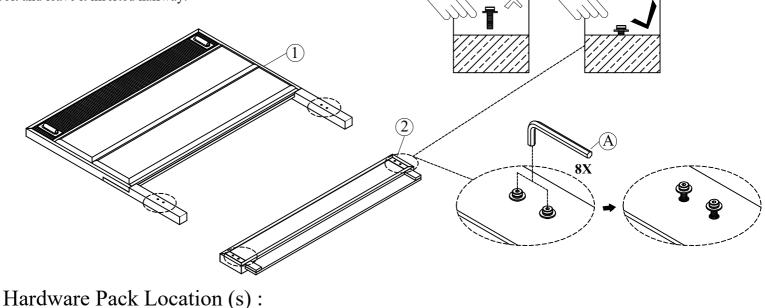

#### STEP 1:

Loosen the Allen Bolt, Spring Washer, Flat Washer in the Headboard Leg (1) and Footboard (2) with Allen Wrench (A). Do not remove the bolt and leave it inserted halfway.

King Footboard With 5-Slats , SKU# 32738366

Hardware Pack Location (s) :

King Footboard With 5-Slats , SKU# 32738366

Version#1-02/10/2023 created