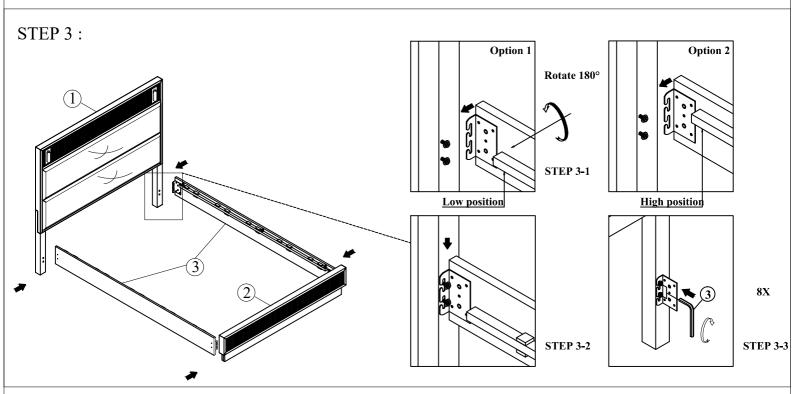

#### Manufactured by GLOB for Rooms To Go

Attach Side Rail (3) to Headboard (1) and Footboard (2). Place the Side Rail (3) bracket hooks onto the Bolts loosened in Step 1. Apply downward force until side rails are fully put on the bolts of Headboard and Footboard in place. Tighten with Allen Wrench (A).

Put Slats (4) on to Side Rails (3) and fix by Wood Screw (B) using a Phillips Head screwdriver (not included).

Put Slats (4) on to Side Rails (3) and fix by Wood Screw (B) using a Phillips Head screwdriver (not included).