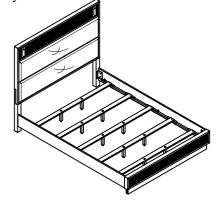

# **ASSEMBLY INSTRUCTIONS**

 GLOB
 3736-11
 KING HEADBOARD
 SKU# 32437368

 GLOB
 3736-12
 KING FOOTBOARD WITH 5-SLATS
 SKU# 32837366

 GLOB
 3736-10
 SIDE RAILS
 SKU# 32937368