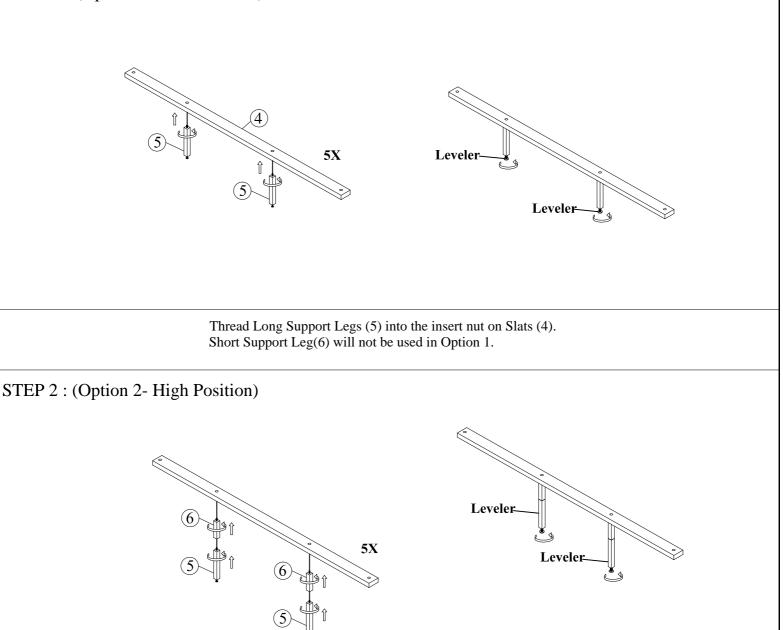

### Manufactured by GLOB for Rooms To Go

STEP 2 : (Option 1 - Low Position)

Thread Long Support Legs (5) into the insert nut on Slats (4). Short Support Leg(6) will not be used in Option 1.

**5**X

#### STEP 2 : (Option 2- High Position)

Leveler

Thread Short Support Legs (6) into the insert nut on Slats (4) and then Thread Long Support Legs (5) into the insert nut on Short Support Legs (6) as show above.