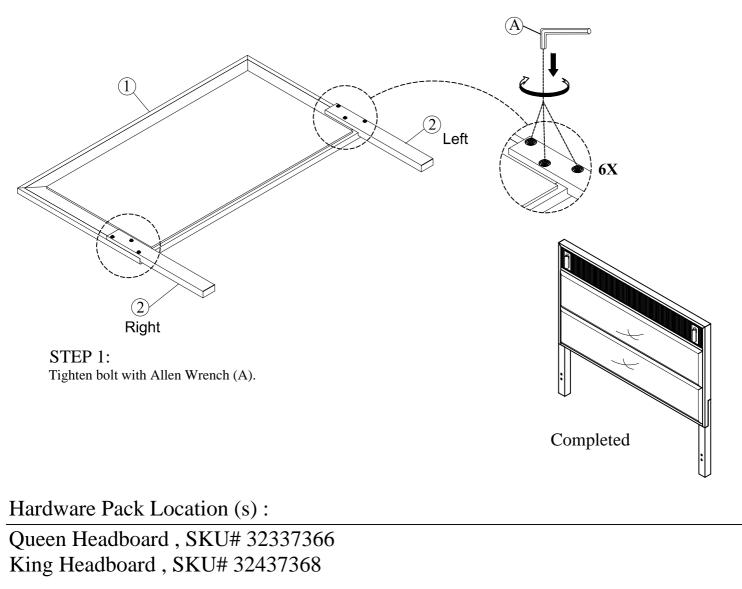

# GLOB3736-8QUEEN HEADBOARD SKU# 32337366GLOB3736-11KING HEADBOARDSKU# 32437368

### Manufactured by GLOB for Rooms To Go

| Parts Key                     |           |              |      |                     |     |  |
|-------------------------------|-----------|--------------|------|---------------------|-----|--|
| No                            | Code      |              | Q'TY | Description         |     |  |
| 1                             | 3736-8/11 |              | 1pc  | Headboard Panel     |     |  |
| 2                             | 3730-0    | / 30-8/11    |      | Headboard Leg (L&R) |     |  |
| Hardware kit 3736-8 / 3736-11 |           |              |      |                     |     |  |
| STEP                          | CODE      | HARDWARE     |      | Q'TY                |     |  |
| 1                             | А         | Allen Wrench |      |                     | 1pc |  |

1.We recommended that you should assemble this product with assistance of another person; this will make assembly easier and will eliminate damage to the product or injury to persons during assembly.

2.Please do not over tighten screws or bolts until assembly is complete.

3.Please put all parts on a non-abrasive floor before assembly, and follow assembly steps to assemble your newly purchased product correctly and efficiently.

1pc

10pcs

 GLOB
 3736-8
 QUEEN HEADBOARD
 SKU# 32337366