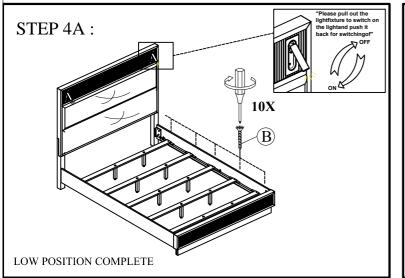

LOW POSITION COMPLETE

Put Slats (4) on to Side Rails (3) and fix by Wood Screw (B) using a Phillips Head screwdriver (not included).

STEP 4B : Information to market or switch to the light and the light an

Put Slats (4) on to Side Rails (3) and fix by Wood Screw (B) using a Phillips Head screwdriver (not included).

STEP 4B :

Put Slats (4) on to Side Rails (3) and fix by Wood Screw (B) using a Phillips Head screwdriver (not included).