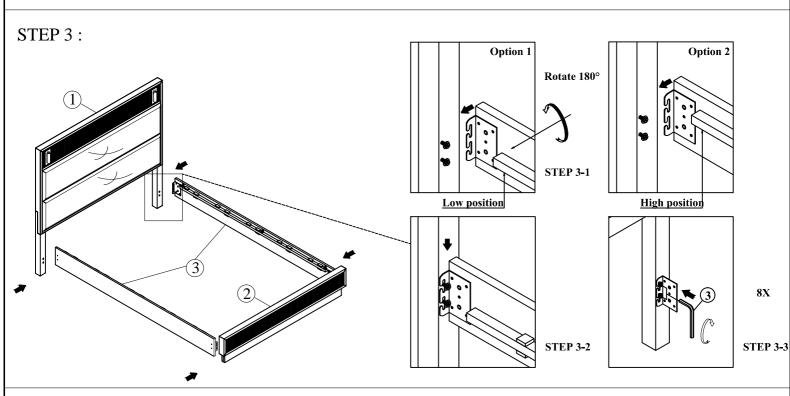

#### Manufactured by GLOB for Rooms To Go

Attach Side Rail (3) to Headboard (1) and Footboard (2). Place the Side Rail (3) bracket hooks onto the Bolts loosened in Step 1. Apply downward force until side rails are fully put on the bolts of Headboard and Footboard in place. Tighten with Allen Wrench (A).