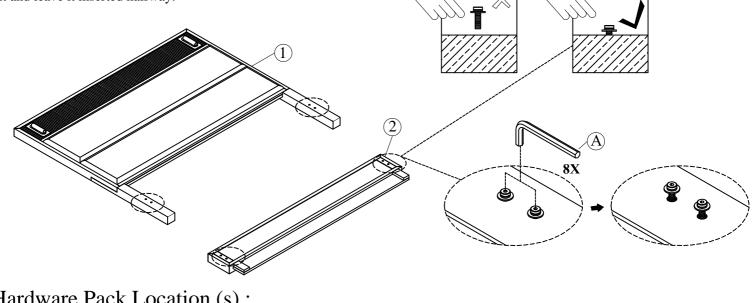

### Manufactured by GLOB for Rooms To Go

| Parts Key                     |           |              |      |                     |     |  |
|-------------------------------|-----------|--------------|------|---------------------|-----|--|
| No                            | Code      |              | Q'TY | Description         |     |  |
| 1                             | 3736-8/11 |              | 1pc  | Headboard Panel     |     |  |
| 2                             | 3730-0    | / 30-8/11    |      | Headboard Leg (L&R) |     |  |
| Hardware kit 3736-8 / 3736-11 |           |              |      |                     |     |  |
| STEP                          | CODE      | HARDWARE     |      | Q'TY                |     |  |
| 1                             | А         | Allen Wrench |      |                     | 1pc |  |

#### STEP 1:

1

Loosen the Allen Bolt, Spring Washer, Flat Washer in the Headboard Leg (1) and Footboard (2) with Allen Wrench (A). Do not remove the bolt and leave it inserted halfway.

Allen Wrench

Wood Screw Ø8 \* Ø4x1/4"

А

В

 GLOB
 3736-8
 QUEEN HEADBOARD
 SKU# 32337366

 GLOB
 3736-9
 QUEEN FOOTBOARD WITH 5-SLATS
 SKU# 32737364

 GLOB
 3736-10
 SIDE RAILS
 SKU# 32937368