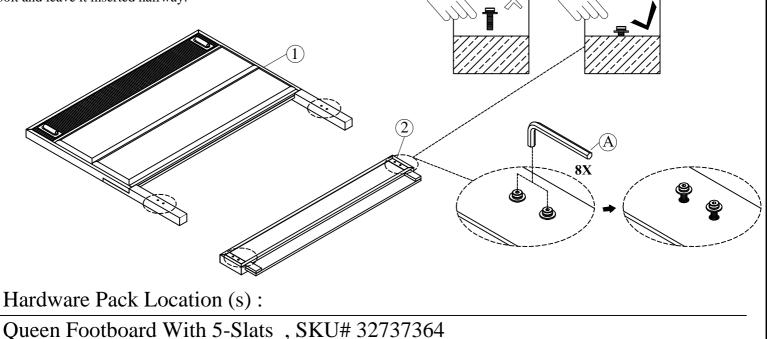

#### STEP 1:

1

Loosen the Allen Bolt, Spring Washer, Flat Washer in the Headboard Leg (1) and Footboard (2) with Allen Wrench (A). Do not remove the bolt and leave it inserted halfway.

Allen Wrench

Wood Screw Ø8 \* Ø4x1/4"

Hardware Pack Location (s) :

Queen Footboard With 5-Slats , SKU# 32737364

 GLOB
 3736-8
 QUEEN HEADBOARD
 SKU# 32337366

 GLOB
 3736-9
 QUEEN FOOTBOARD WITH 5-SLATS
 SKU# 32737364

 GLOB
 3736-10
 SIDE RAILS
 SKU# 32937368