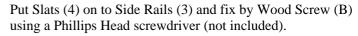

LOW POSITION COMPLETE

Put Slats (4) on to Side Rails (3) and fix by Wood Screw (B) using a Phillips Head screwdriver (not included).

STEP 4B : Information to market or switch to the light and the light an

Put Slats (4) on to Side Rails (3) and fix by Wood Screw (B) using a Phillips Head screwdriver (not included).

STEP 4B :

Put Slats (4) on to Side Rails (3) and fix by Wood Screw (B) using a Phillips Head screwdriver (not included).