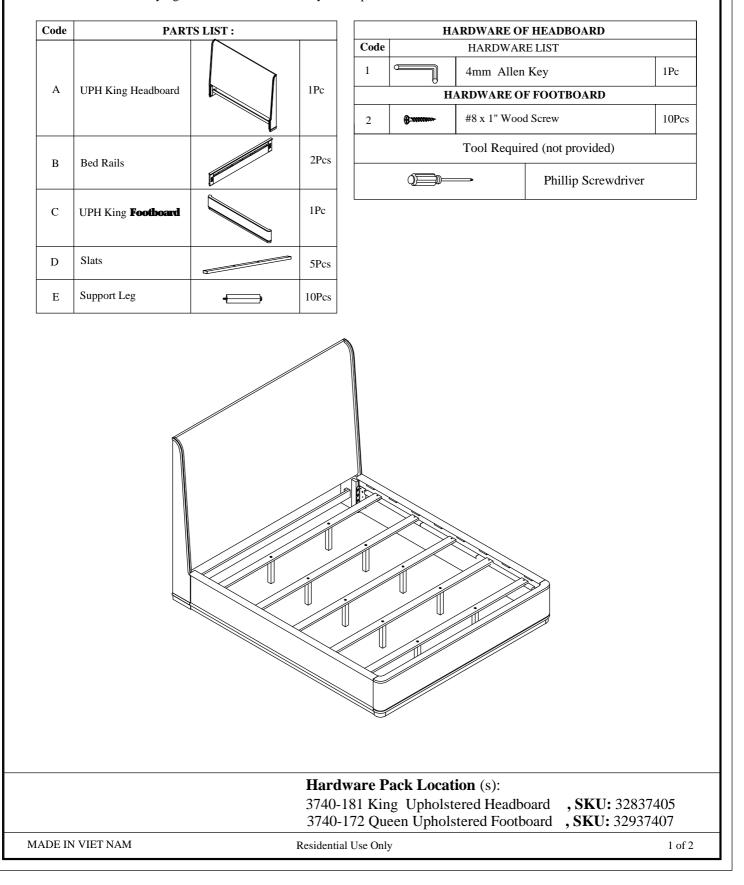

## **ASSEMBLY INSTRUCTION**

PULA: 3740-180 King Upholstered Headboard PULA: 3740-181 King Upholstered Footboard & Slats PULA: 3740-172 Queen/King Upholstered Side Rails SKU: 32437407 SKU: 32837405 SKU: 32937407

# **ASSEMBLY INSTRUCTION**

PULA: 3740-180 King Upholstered Headboard PULA: 3740-181 King Upholstered Footboard & Slats PULA: 3740-172 Queen/King Upholstered Side Rails SKU: 32437407 SKU: 32837405 SKU: 32937407