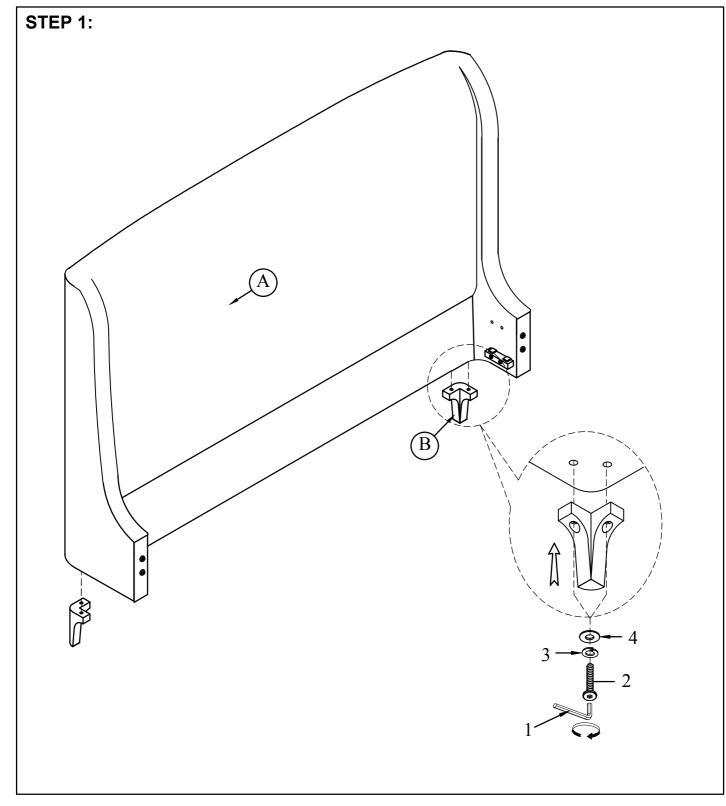

Attach the Legs to Headboard using Bolt (2), Spring Washer (3) and Flat Washer (4).