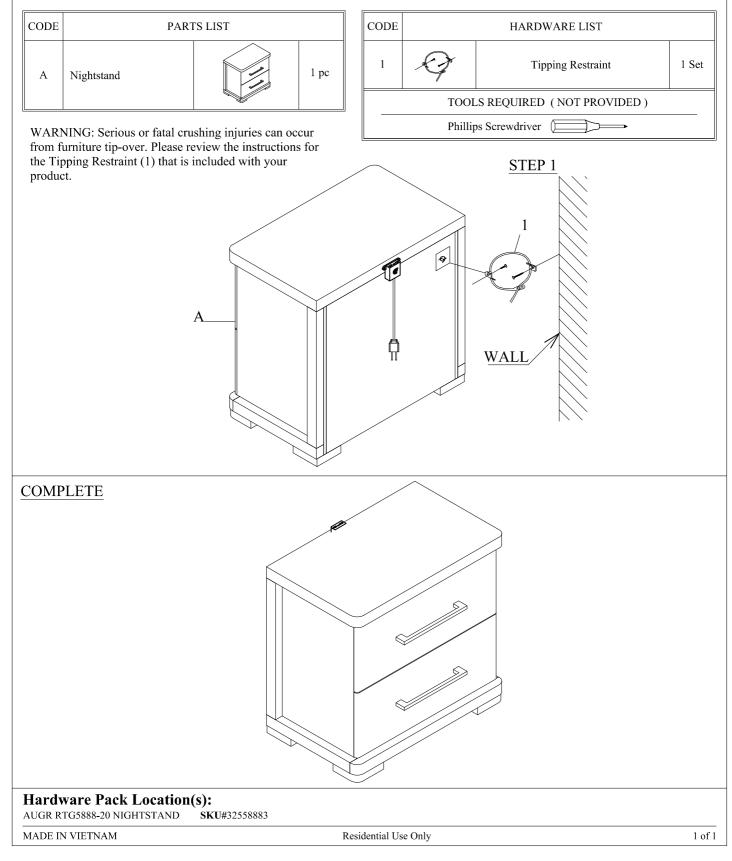

### **Assembly Instructions**

Manufactured for Rooms to Go.

AUGR RTG5888-20 NIGHTSTAND

SKU#32558883