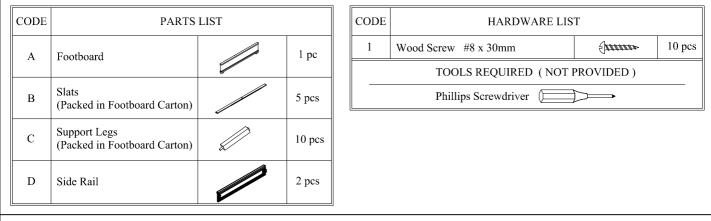

### QUEEN UPH HEADBOARD QUEEN UPH FOOTBOARD QUEEN/KING UPH SIDE RAILS

SKU#32358889 SKU#32758887 SKU#32958881

\*\*\* Caution: Please read all instructions carefully before starting the assembly process. These parts are cumbersome and heavy. Therefore, two people are recommended in order to prevent personal injury and ensure the parts are not damaged during the assembly.