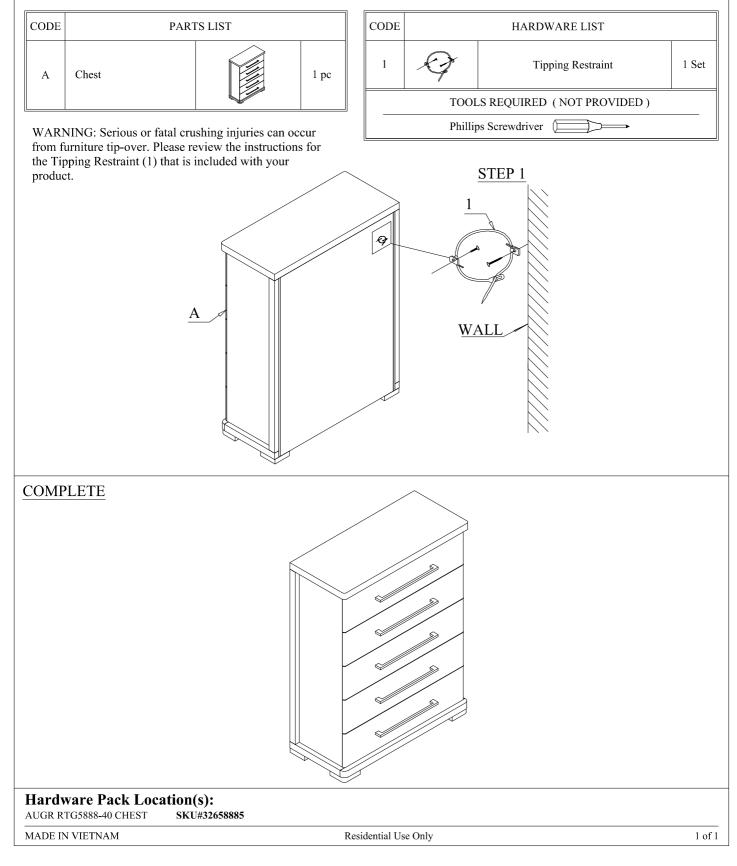

## **Assembly Instructions**

Manufactured for Rooms to Go.

#### AUGR RTG5888-40 CHEST

SKU#32658885