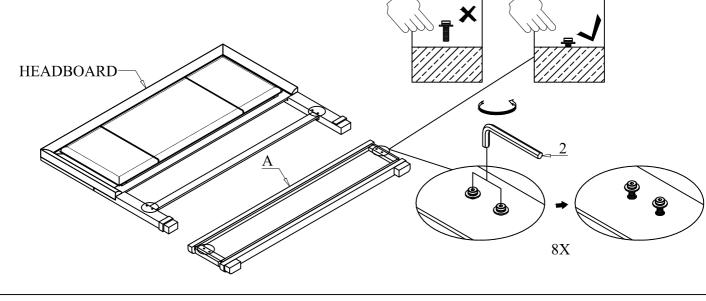

#### Hardware Pack Location(s): AUGR RTG5888-60F QUEEN UPH FOOTBOARD

MADE IN VIETNAM

Residential Use Only

#### Hardware Pack Location(s): AUGR RTG5888-65F KING UPH FOOTBOARD

MADE IN VIETNAM

Residential Use Only