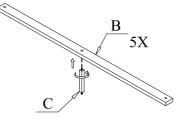

s to Go.

#### AUGR RTG5888-40 CHEST

SKU#32658885



### **Assembly Instructions**

Manufactured for Rooms to Go.

#### AUGR RTG5888-60H AUGR RTG5888-65H

QUEEN UPH HEADBOARD KING UPH HEADBOARD SKU# 32358889 SKU# 32458881



### **Assembly Instructions**

Manufactured for Rooms to Go.

#### AUGR RTG5888-60H AUGR RTG5888-60F AUGR RTG5888-60R

### QUEEN UPH HEADBOARD QUEEN UPH FOOTBOARD QUEEN/KING UPH SIDE RAILS

SKU#32358889 SKU#32758887 SKU#32958881

\*\*\* Caution: Please read all instructions carefully before starting the assembly process. These parts are cumbersome and heavy. Therefore, two people are recommended in order to prevent personal injury and ensure the parts are not damaged during the assembly.







Step 2

Support Legs (C) into the insert nut on Slats (B).

SKU#32758887



#### Hardware Pack Location(s): AUGR RTG5888-60F QUEEN UPH FOOTBOARD

MADE IN VIETNAM

Residential Use Only

### **Assembly Instructions**

Manufactured for Rooms to Go.

#### AUGR RTG5888-60H AUGR RTG5888-60F AUGR RTG5888-60R

QUEEN UPH HEADBOARD QUEEN UPH FOOTBOARD QUEEN/KING UPH SIDE RAILS SKU#32358889 SKU#32758887 SKU#32958881

\*\*\* Caution: Please read all instructions carefully before starting the assembly process. These parts are cumbersome and heavy. Therefore, two people are recommended in order to prevent personal injury and ensure the parts are not damaged during the assembly.

#### Step 3

Attach Side Rail to Headboard Leg and Footboard. Place the Side Rail bracket hooks onto the Bolts loosened in Step 3. Apply downward force until they are fully in place. Tighten with Alle