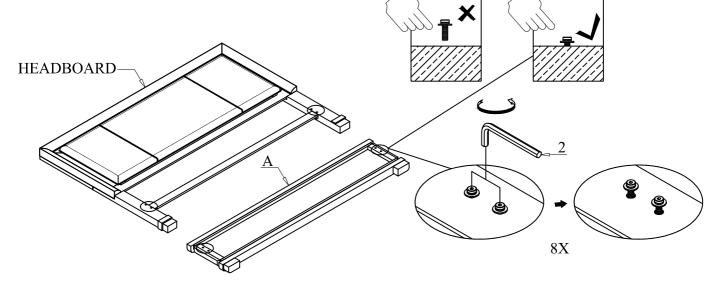

#### Step 3

Attach Side Rail to Headboard Leg and Footboard. Place the Side Rail bracket hooks onto the Bolts loosened in Step 3. Apply downward force until they are fully in place. Tighten with Allen Wrench .