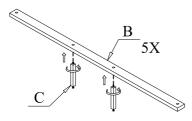

the assembly.

#### Step 3

Attach Side Rail to Headboard Leg and Footboard. Place the Side Rail bracket hooks onto the Bolts loosened in Step 3. Apply downward force until they are fully in place. Tighten with Allen Wrench .



### **Assembly Instructions**

Manufactured for Rooms to Go.

#### AUGR RTG5888-65H AUGR RTG5888-65F AUGR RTG5888-60R

KING UPH HEADBOARD KING UPH FOOTBOARD QUEEN/KING UPH SIDE RAILS SKU# 32458881 SKU# 32858889 SKU# 32958881

\*\*\* Caution: Please read all instructions carefully before starting the assembly process. These parts are cumbersome and heavy. Therefore, two people are recommended in order to prevent personal injury and ensure the parts are not damaged during the assembly.







Step 2

Support Legs (C) into the insert nut on Slats (B).

SKU#32858889



#### Hardware Pack Location(s): AUGR RTG5888-65F KING UPH FOOTBOARD

MADE IN VIETNAM

Residential Use Only

### **Assembly Instructions**

Manufactured for Rooms to Go.

### AUGR RTG5888-65H AUGR RTG5888-65F AUGR RTG5888-60R

KING UPH HEADBOARD KING UPH FOOTBOARD QUEEN/KING UPH SIDE RAILS SKU# 32458881 SKU# 32858889 SKU# 32958881

\*\*\* Caution: Please read all instructions carefully before starting the assembly process. These parts are cumbersome and heavy. Therefore, two people are recommended in order to prevent personal injury and ensure the parts are not damaged during the assembly.

#### Step 3

Attach Side Rail to Headboard Leg and Footboard. Place the Side Rail bracket hooks onto the Bolts loosened in Step 3. Apply downward force until they are fully in place. Tighten with Allen