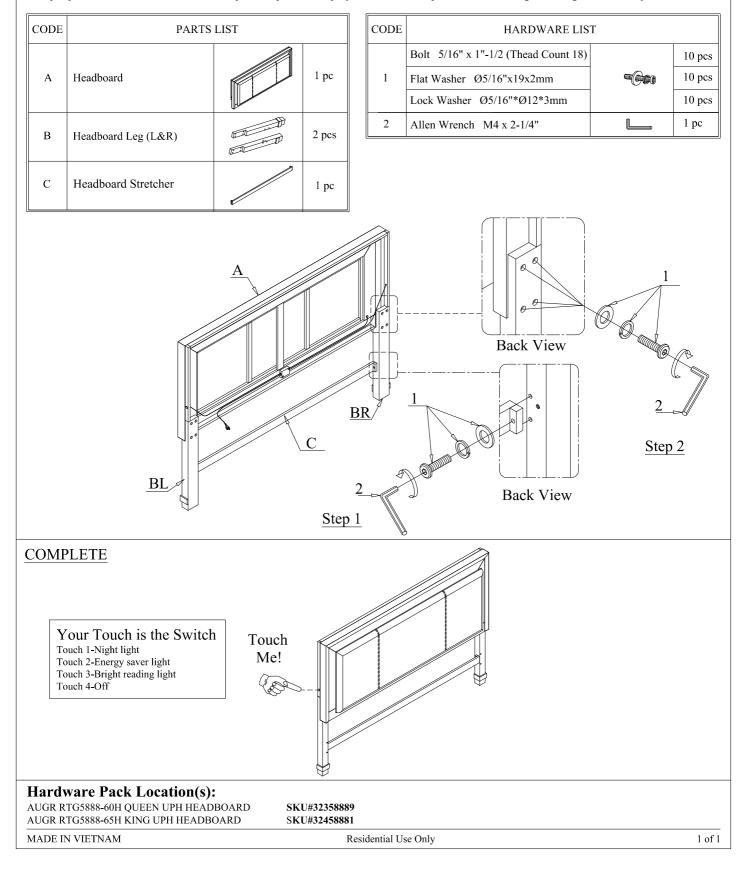

#### AUGR RTG5888-60H AUGR RTG5888-65H

QUEEN UPH HEADBOARD KING UPH HEADBOARD SKU# 32358889 SKU# 32458881

### **Assembly Instructions**

Manufactured for Rooms to Go.