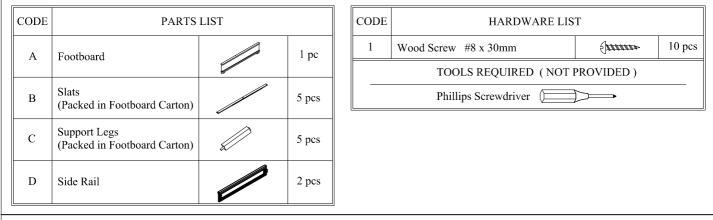

### QUEEN UPH HEADBOARD QUEEN UPH FOOTBOARD QUEEN/KING UPH SIDE RAILS

SKU#32358889 SKU#32758887 SKU#32958881

\*\*\* Caution: Please read all instructions carefully before starting the assembly process. These parts are cumbersome and heavy. Therefore, two people are recommended in order to prevent personal injury and ensure the parts are not damaged during the assembly.

#### AUGR RTG5888-60H AUGR RTG5888-60F AUGR RTG5888-60R

QUEEN UPH HEADBOARD QUEEN UPH FOOTBOARD QUEEN/KING UPH SIDE RAILS SKU#32358889 SKU#32758887 SKU#32958881

\*\*\* Caution: Please read all instructions carefully before starting the assembly process. These parts are cumbersome and heavy. Therefore, two people are recommended in order to prevent personal injury and ensure the parts are not damaged during the assembly.