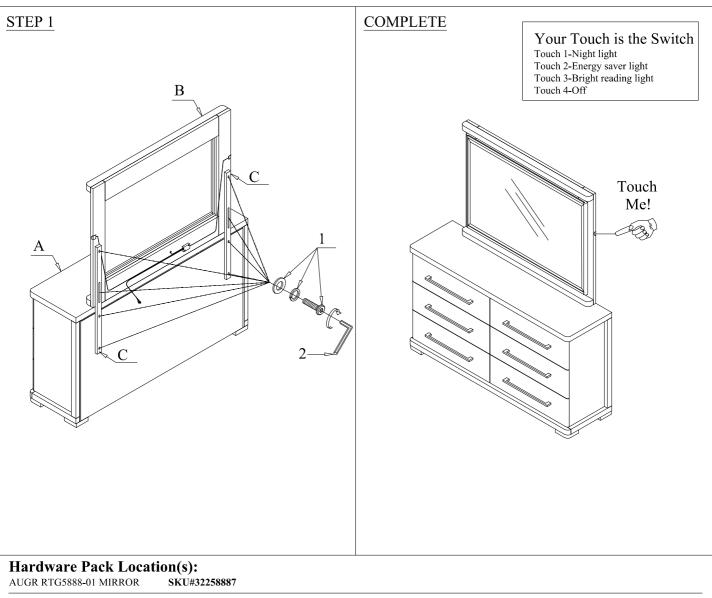

### AUGR RTG5888-01 MIRROR AUGR RTG5888-10 DRESSER

SKU#32258887 SKU#32158885

| CODE | PARTS LIST                                   |  |       |
|------|----------------------------------------------|--|-------|
| A    | Dresser                                      |  | 1 pc  |
| в    | Mirror                                       |  | 1 pc  |
| С    | Mirror Supports<br>(Packed in Mirror Carton) |  | 2 pcs |

| CODE | HARDWARE LIST                        |                                              |       |
|------|--------------------------------------|----------------------------------------------|-------|
| 1    | Bolt Ø1/4" x 1"-1/2 (Thead Count 20) |                                              | 8 pcs |
|      | Flat Washer Ø1/4"x19x2mm             | <b>~~~~~~~~~~~~~~~~~~~~~~~~~~~~~~~~~~~~~</b> | 8 pcs |
|      | Lock Washer Ø1/4"                    |                                              | 8 pcs |
| 2    | Allen Wrench M4 x 2-1/4"             | L                                            | 1 pc  |