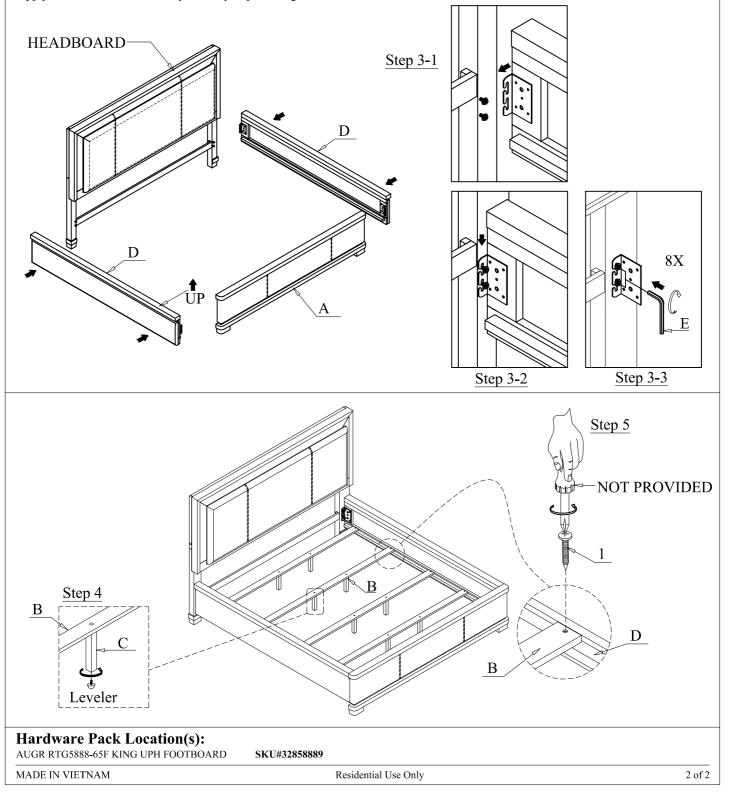

### **Assembly Instructions**

Manufactured for Rooms to Go.

### AUGR RTG5888-65H AUGR RTG5888-65F AUGR RTG5888-60R

KING UPH HEADBOARD KING UPH FOOTBOARD QUEEN/KING UPH SIDE RAILS SKU# 32458881 SKU# 32858889 SKU# 32958881

\*\*\* Caution: Please read all instructions carefully before starting the assembly process. These parts are cumbersome and heavy. Therefore, two people are recommended in order to prevent personal injury and ensure the parts are not damaged during the assembly.

#### Step 3

Attach Side Rail to Headboard Leg and Footboard. Place the Side Rail bracket hooks onto the Bolts loosened in Step 3. Apply downward force until they are fully in place. Tighten with Allen Wrench.