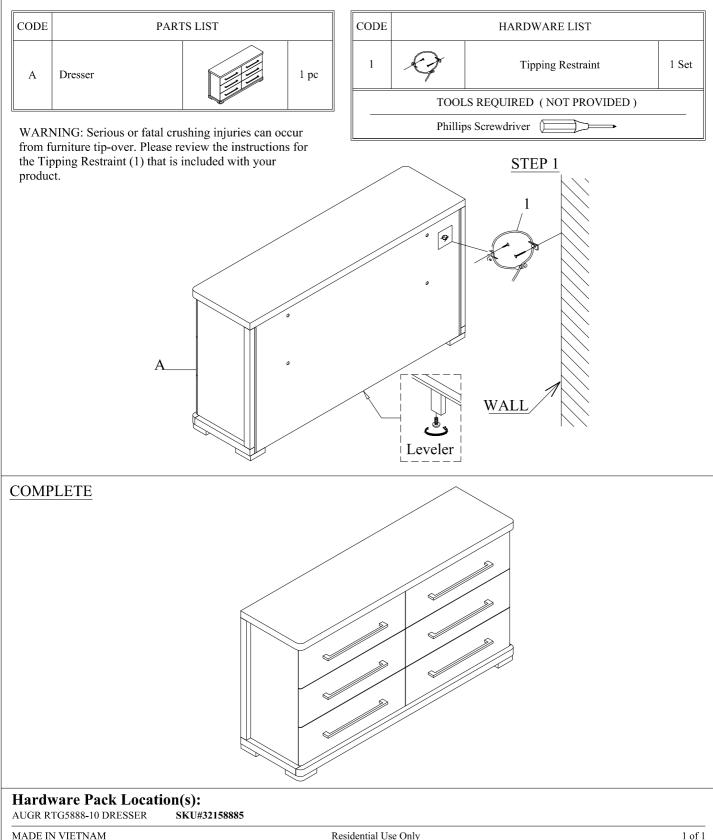

## **Assembly Instructions**

Manufactured for Rooms to Go.

AUGR RTG5888-10 DRESSER

SKU#32158885