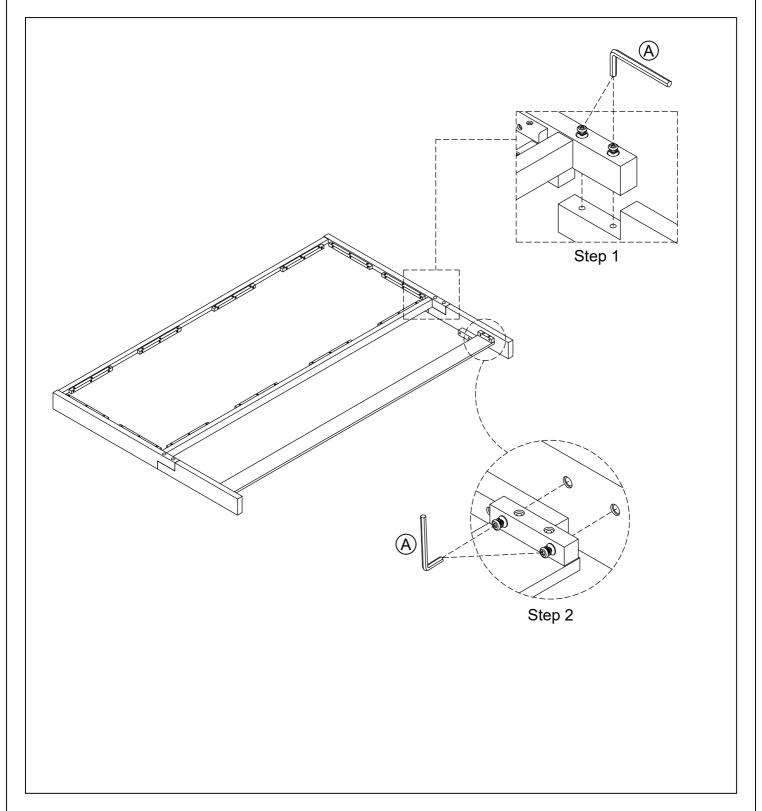

HOUS BE6051-28R SIDE RAILS

WARNING: To avoid alignment issue, please don't tighten the screws unless all leg are adjusted at the same level.

> TOOL REQUIRED (NOT PROVIDED): PHILLIPS SCREWDRIVER

| KING HEAD |               |  |      | BOARD |  |
|-----------|---------------|--|------|-------|--|
| F         | IARDWARE LIST |  | QTY  | PART  |  |
| Α         | L Wrench 1/4" |  | 1 pc | Ноя   |  |
|           |               |  |      | т пеа |  |

| P | ART LIST              | QTY   |
|---|-----------------------|-------|
|   | Headboard             | 1 pc  |
|   | Headboard Post(L+R)   | 2 pcs |
|   | Headboard Bottom Rail | 1 pc  |

|               | KING FOOTBOARD W / SLAT |                   |                   |        | W / SLATS |           |
|---------------|-------------------------|-------------------|-------------------|--------|-----------|-----------|
| HARDWARE LIST |                         |                   | QTY               | P      | PART LIST |           |
|               | В                       | Screw Ø8 x 1-3/8" | And Market Street | 10 pcs |           | Footboard |

| P | ART LIST          |  | QTY    |
|---|-------------------|--|--------|
|   | Footboard         |  | 1 pc   |
|   | Slat              |  | 5 pcs  |
|   | Small Support Leg |  | 10 pcs |
|   | Long Support Leg  |  | 10 pcs |