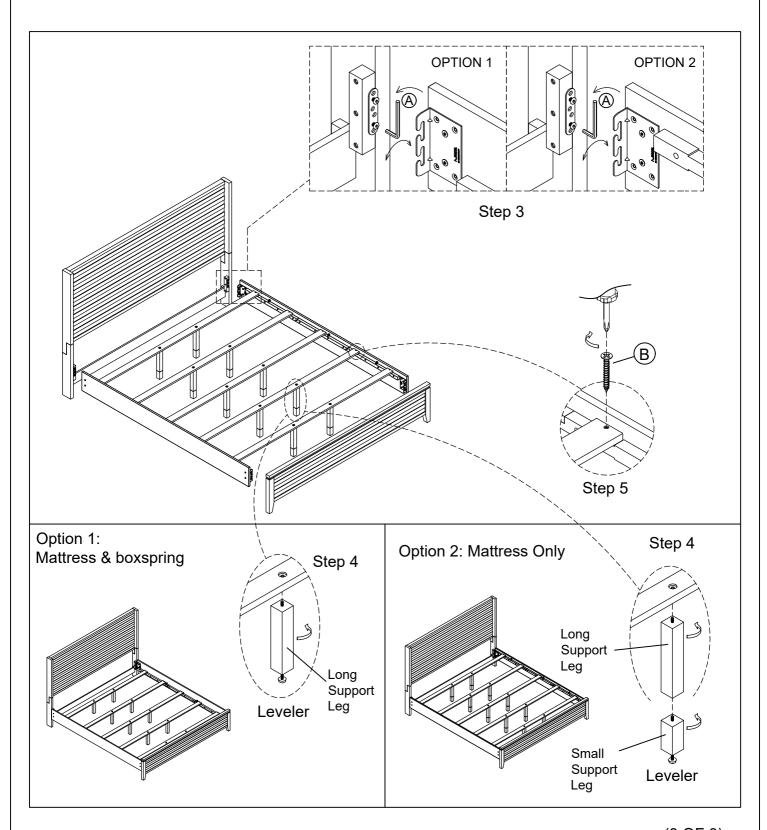

HOUS BE6051-28R SIDE RAILS

WARNING: To avoid alignment issue, please don't tighten the screws unless all leg are adjusted at the same level.

> TOOL REQUIRED (NOT PROVIDED): PHILLIPS SCREWDRIVER

| KING HEAD |               |  |      | BOARD |  |
|-----------|---------------|--|------|-------|--|
| F         | IARDWARE LIST |  | QTY  | PART  |  |
| Α         | L Wrench 1/4" |  | 1 pc | Ноя   |  |
|           |               |  |      | т пеа |  |

| P | ART LIST              | QTY   |
|---|-----------------------|-------|
|   | Headboard             | 1 pc  |
|   | Headboard Post(L+R)   | 2 pcs |
|   | Headboard Bottom Rail | 1 pc  |

|               | KING FOOTBOARD W / SLAT |                   |                   |        | W / SLATS |           |
|---------------|-------------------------|-------------------|-------------------|--------|-----------|-----------|
| HARDWARE LIST |                         |                   | QTY               | P      | PART LIST |           |
|               | В                       | Screw Ø8 x 1-3/8" | And Market Street | 10 pcs |           | Footboard |

| P | ART LIST          |  | QTY    |
|---|-------------------|--|--------|
|   | Footboard         |  | 1 pc   |
|   | Slat              |  | 5 pcs  |
|   | Small Support Leg |  | 10 pcs |
|   | Long Support Leg  |  | 10 pcs |

| QUEEN /KING RAILS |     |            |       |  |  |
|-------------------|-----|------------|-------|--|--|
| HARDWARE LIST     | QTY | PART LIST  |       |  |  |
|                   |     | Side rails | 2 pcs |  |  |