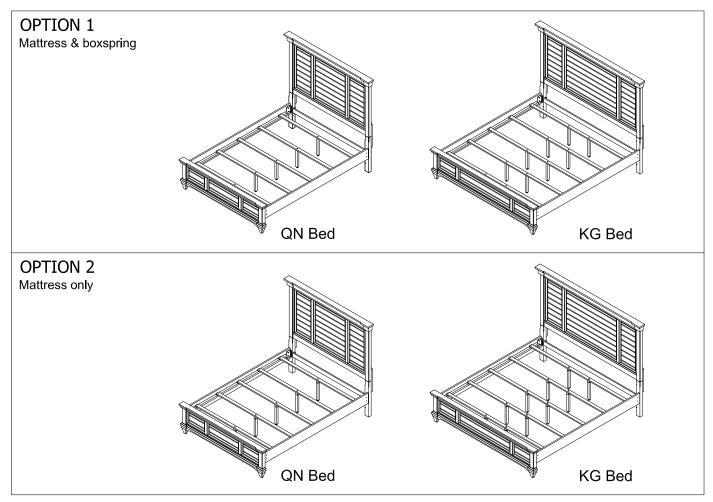

|   | HOLLAND HOUSI | È As                           | se    | mbly          | Instruc           | tion                           |      |          |
|---|---------------|--------------------------------|-------|---------------|-------------------|--------------------------------|------|----------|
| I | HOUS 6592-21H | QN Panel Headboard             | SKU#  | 32365923      | HOUS 6594-21H     | QN Panel Headboard             | SKU# | 32365947 |
| I | HOUS 6592-49F | QN Low Panel Footboard w/slats | SKU#  | 32765921      | HOUS 6594-49F     | QN Low Panel Footboard w/slats | SKU# | 32765945 |
| I | HOUS 6592-21R | QN 5/0-KG 6/6 Rails            | SKU#  | 32965925      | HOUS 6594-21R     | QN 5/0-KG 6/6 Rails            | SKU# | 32965949 |
| I | HOUS 6592-22H | KG Panel Headboard             | SKU#  | 32465925      | HOUS 6594-22H     | KG Panel Headboard             | SKU# | 32465949 |
| I | HOUS 6592-50F | KG Low Panel Footboard w/slats | SKU#  | 32865923      | HOUS 6594-50F     | KG Low Panel Footboard w/slats | SKU# | 32865947 |
| I |               | HOUS 6598-21H                  | QN Pa | anel Headboa  | rd SKU            | # 32365985                     |      |          |
| I |               | HOUS 6598-49F                  | QN Lo | w Panel Foot  | board w/slats SKU | # 32765983                     |      |          |
| I |               | HOUS 6598-21R                  | QN 5/ | 0-KG 6/6 Rail | s SKU             | # 32965987                     |      |          |

HOUS 6598-22H

HOUS 6598-50F

KG Low Panel Footboard w/slats SKU# Thank you for purchasing this quality product. Be sure to check all packing materials carefully for small parts which may have come loose inside the carton during shipment. Identify and count all parts and compare with the parts list below. \*\*Assemble the product on a flat, soft surface such as a carpet or cloth to prevent scratching the finish. Read all instruction and study the drawings carefully before starting the assembly process.