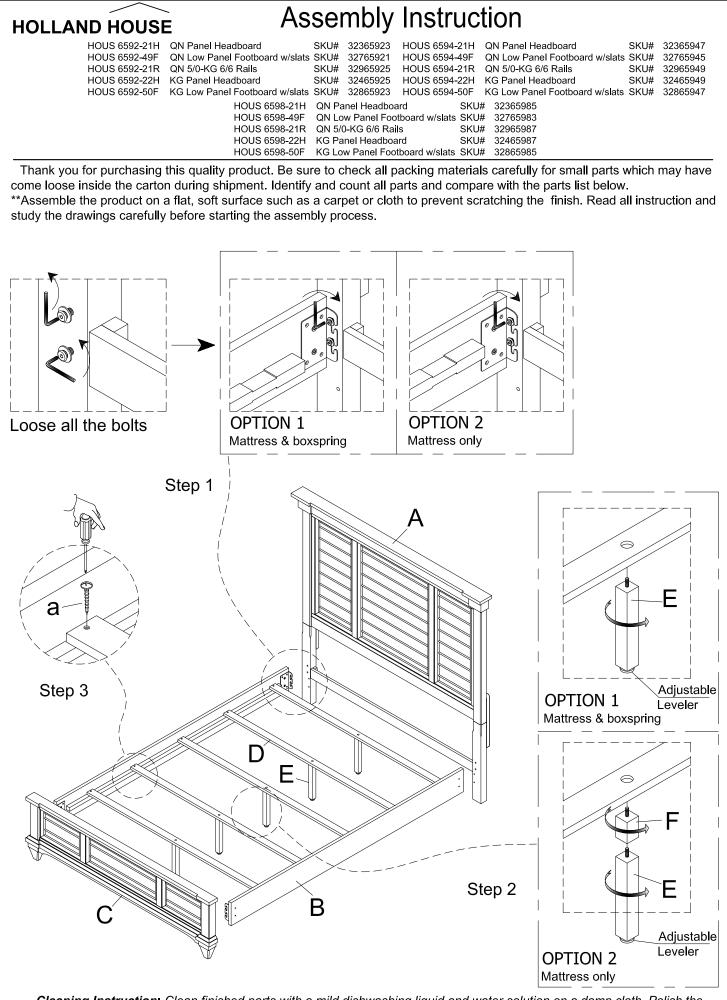

|   | HOLLAND HOUSI | È As                           | se    | mbly          | Instruc           | tion                           |      |          |
|---|---------------|--------------------------------|-------|---------------|-------------------|--------------------------------|------|----------|
| I | HOUS 6592-21H | QN Panel Headboard             | SKU#  | 32365923      | HOUS 6594-21H     | QN Panel Headboard             | SKU# | 32365947 |
| I | HOUS 6592-49F | QN Low Panel Footboard w/slats | SKU#  | 32765921      | HOUS 6594-49F     | QN Low Panel Footboard w/slats | SKU# | 32765945 |
| I | HOUS 6592-21R | QN 5/0-KG 6/6 Rails            | SKU#  | 32965925      | HOUS 6594-21R     | QN 5/0-KG 6/6 Rails            | SKU# | 32965949 |
| I | HOUS 6592-22H | KG Panel Headboard             | SKU#  | 32465925      | HOUS 6594-22H     | KG Panel Headboard             | SKU# | 32465949 |
| I | HOUS 6592-50F | KG Low Panel Footboard w/slats | SKU#  | 32865923      | HOUS 6594-50F     | KG Low Panel Footboard w/slats | SKU# | 32865947 |
| I |               | HOUS 6598-21H                  | QN Pa | anel Headboa  | rd SKU            | # 32365985                     |      |          |
| I |               | HOUS 6598-49F                  | QN Lo | w Panel Foot  | board w/slats SKU | # 32765983                     |      |          |
| I |               | HOUS 6598-21R                  | QN 5/ | 0-KG 6/6 Rail | s SKU             | # 32965987                     |      |          |

HOUS 6598-22H

HOUS 6598-50F

KG Low Panel Footboard w/slats SKU# Thank you for purchasing this quality product. Be sure to check all packing materials carefully for small parts which may have come loose inside the carton during shipment. Identify and count all parts and compare with the parts list below. \*\*Assemble the product on a flat, soft surface such as a carpet or cloth to prevent scratching the finish. Read all instruction and study the drawings carefully before starting the assembly process.

KG Panel Headboard

Part list

| NO. | SKETCH DESCRIPTION                    |                                        |    | Q'TY   |  |
|-----|---------------------------------------|----------------------------------------|----|--------|--|
| A   |                                       | Headboard                              |    | 1 рс   |  |
| В   | <u> //</u>                            | QN 5/0-KG 6/6 Rails<br>Panel Footboard |    | 2 pcs  |  |
| С   |                                       |                                        |    | 1 pc   |  |
| D   | ·                                     | Slat                                   | QN | 5 pcs  |  |
|     | · · · · · · · · · · · · · · · · · · · | Olat                                   | KG |        |  |
| E   |                                       | Long                                   | QN | 5 pcs  |  |
|     |                                       | Support leg                            | KG | 10 pcs |  |
| _   |                                       | Short                                  | QN | 5 pcs  |  |
| F   | •v                                    | Support leg                            | KG | 10 pcs |  |

|   |                 | TOOLS REQUIRED (NOT PROVIDED) |        |             |        |      |  |
|---|-----------------|-------------------------------|--------|-------------|--------|------|--|
|   |                 | Description                   |        |             | Sketch |      |  |
|   |                 | PHILLIPS SCREWDRIVER          |        |             |        |      |  |
| 5 | B Hardware list |                               |        |             |        |      |  |
|   |                 | NO.                           | SKETCH | DESCRIPTION |        | Q'TY |  |

SKU#

32465987

32865985

| ٩O. | SKEIGH                                                                                 |       | QII   |        |  |
|-----|----------------------------------------------------------------------------------------|-------|-------|--------|--|
| а   | <cccctif()< th=""><th>Screw</th><th>#8x1"</th><th colspan="2">10 pcs</th></cccctif()<> | Screw | #8x1" | 10 pcs |  |
|     |                                                                                        |       |       |        |  |