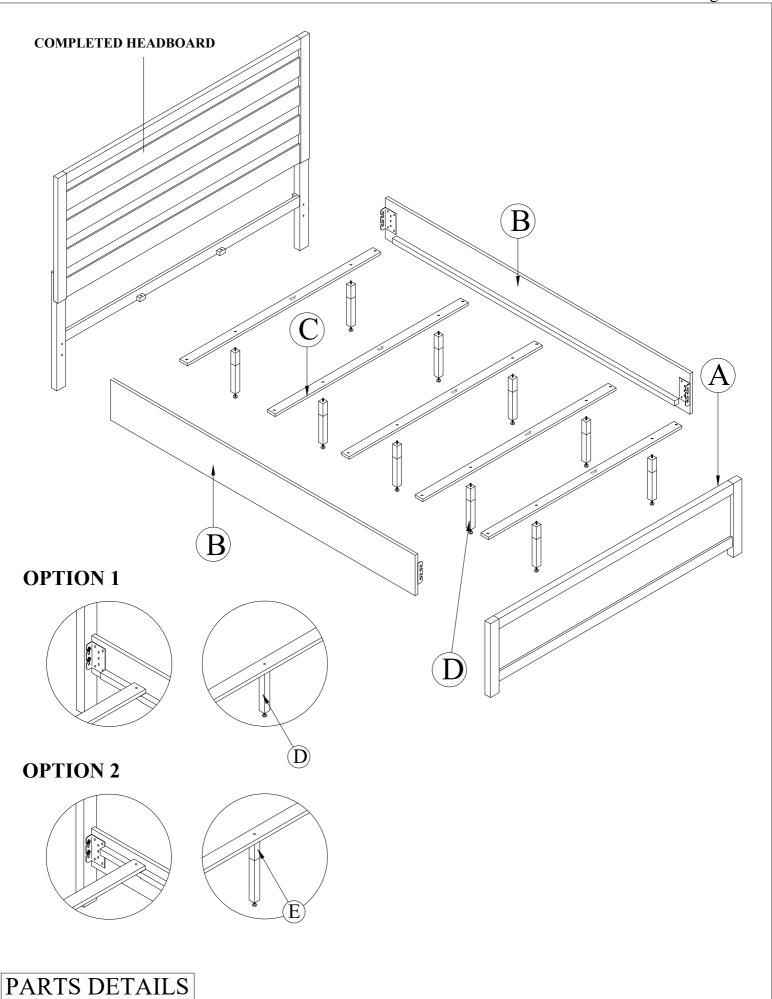

| Hardware List | No.                                            | Picture                  | Description           | Dimension        | Qty    |
|---------------|------------------------------------------------|--------------------------|-----------------------|------------------|--------|
|               | 1                                              |                          | JCBB (M8) with washer | 8 x P1.25 x 20mm | 8 Pcs  |
|               | 2                                              | -amanamar-               | C.S.K Screw (M4)      | 4 x 32mm         | 10 Pcs |
|               | 3                                              |                          | Allen Wrench (M5)     | 5 x 65mm         | 1 Pc   |
|               | 4                                              | <b></b>                  | Screw Driver (*)      |                  | 1 Pc   |
| Parts List    | No.                                            | Description              |                       |                  | Qty    |
|               | A                                              | Footboard                |                       |                  | 1 Pc   |
|               | В                                              | Side Rail                |                       |                  | 2 Pcs  |
|               | C                                              | Wooden Slat              |                       |                  | 5 Pcs  |
|               | D                                              | Wooden Slat Support      |                       |                  | 10 Pcs |
|               | Е                                              | Connector Wooden Support |                       |                  | 10 Pcs |
| Notes:        | (*) The manufacturer does NOT provided Item 4. |                          |                       |                  |        |