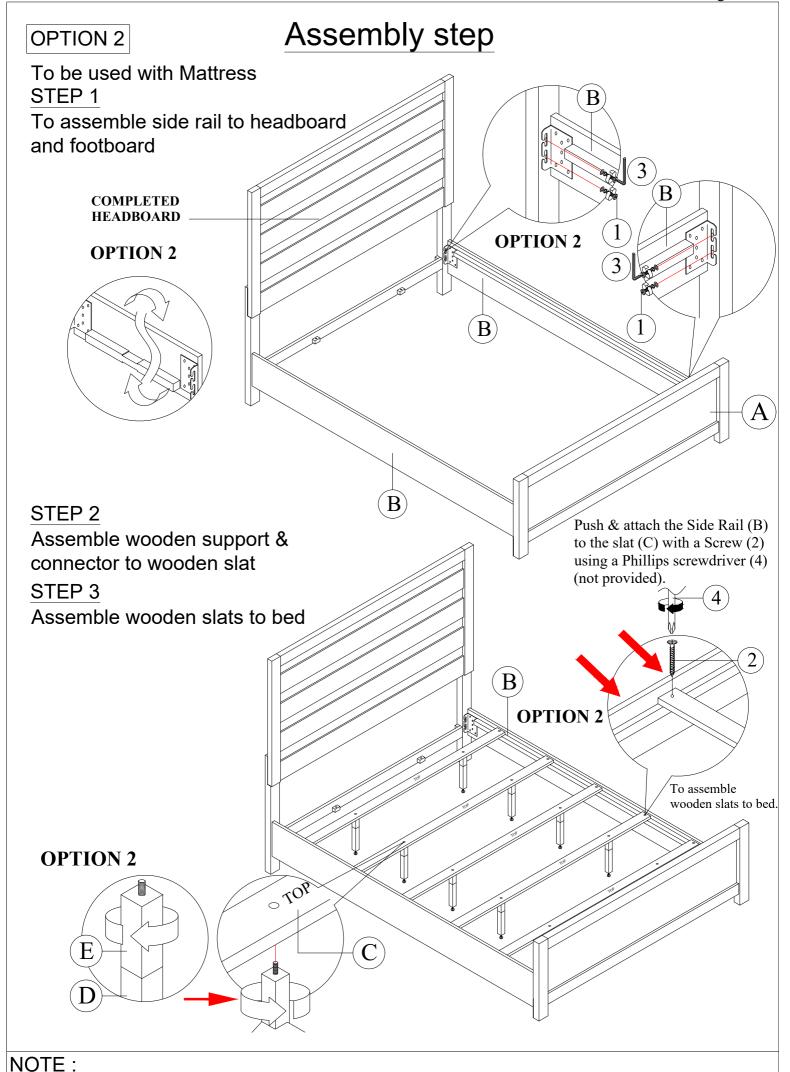

| Side Rail                |                       |                  | 2 Pcs  |
|               | C                                              | Wooden Slat              |                       |                  | 5 Pcs  |
|               | D                                              | Wooden Slat Support      |                       |                  | 10 Pcs |
|               | Е                                              | Connector Wooden Support |                       |                  | 10 Pcs |
| Notes:        | (*) The manufacturer does NOT provided Item 4. |                          |                       |                  |        |



NOTE :

## OPTION 1

## Assembly step

To be used with Mattress and Boxspring



NOTE: