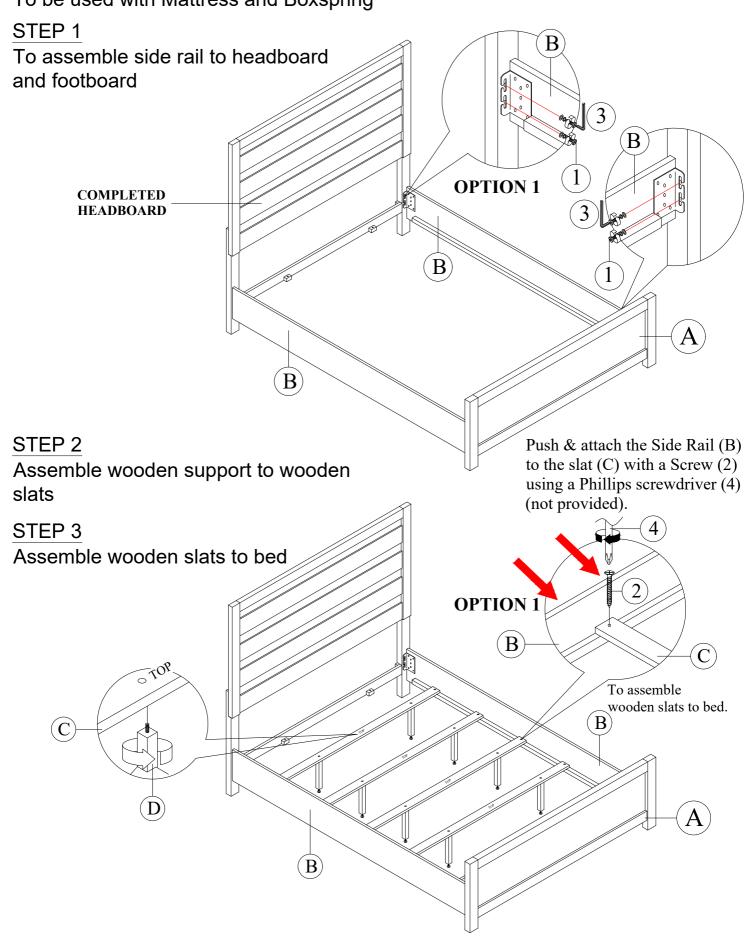

| В                                              | Side Rail                |                       |                  | 2 Pcs  |
|               | C                                              | Wooden Slat              |                       |                  | 5 Pcs  |
|               | D                                              | Wooden Slat Support      |                       |                  | 10 Pcs |
|               | Е                                              | Connector Wooden Support |                       |                  | 10 Pcs |
| Notes:        | (*) The manufacturer does NOT provided Item 4. |                          |                       |                  |        |



NOTE :

## OPTION 1

## Assembly step

To be used with Mattress and Boxspring



NOTE: