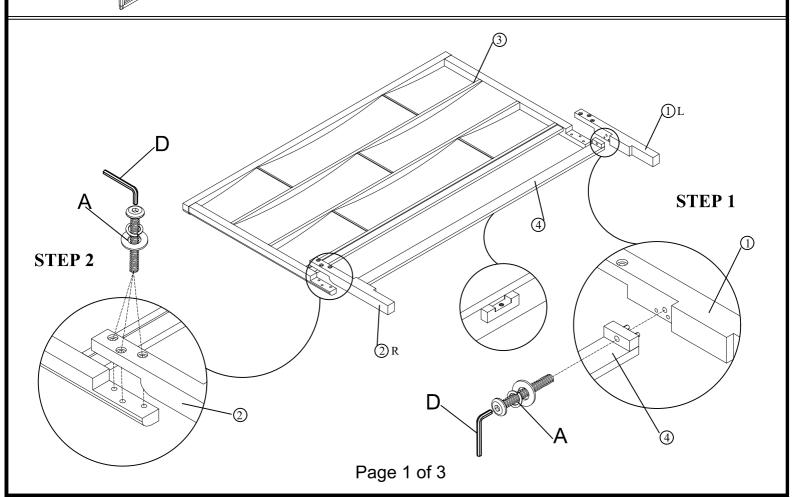

- 1. We recommend that you should assemble this product with the assistance of another person; this will make assembly easier, and will help to eliminate damage to the product or injury to persons during assembly.
- 2. Be sure to check all packing materials carefully for small parts that may have come loose inside the carton during shipment.
- 3. please do not over tighten screws or bolts.
- 4. Please put all parts on a non-abrasive floor before assembly, and follow the assembly steps to assemble your newly purchased product correctly and efficiently.

| PART LISTS |                                       |          |       |
|------------|---------------------------------------|----------|-------|
| 1          | Head board Leg (L)                    |          | 1PC   |
| 2          | Head board Leg (R)                    | المناهية | 1PC   |
| 3          | Head board panel                      |          | 1PC   |
| 4          | Head board bottom rail                |          | 1PC   |
| (3)        | Side rail                             |          | 2PCS  |
| 6          | Panel FootBoard                       | A        | 1PC   |
| 7          | Slats                                 |          | 5PCS  |
| 8          | Extend support legs                   | €        | 10PCS |
| 9          | Support legs for center rail and slat | <b>€</b> | 10PCS |