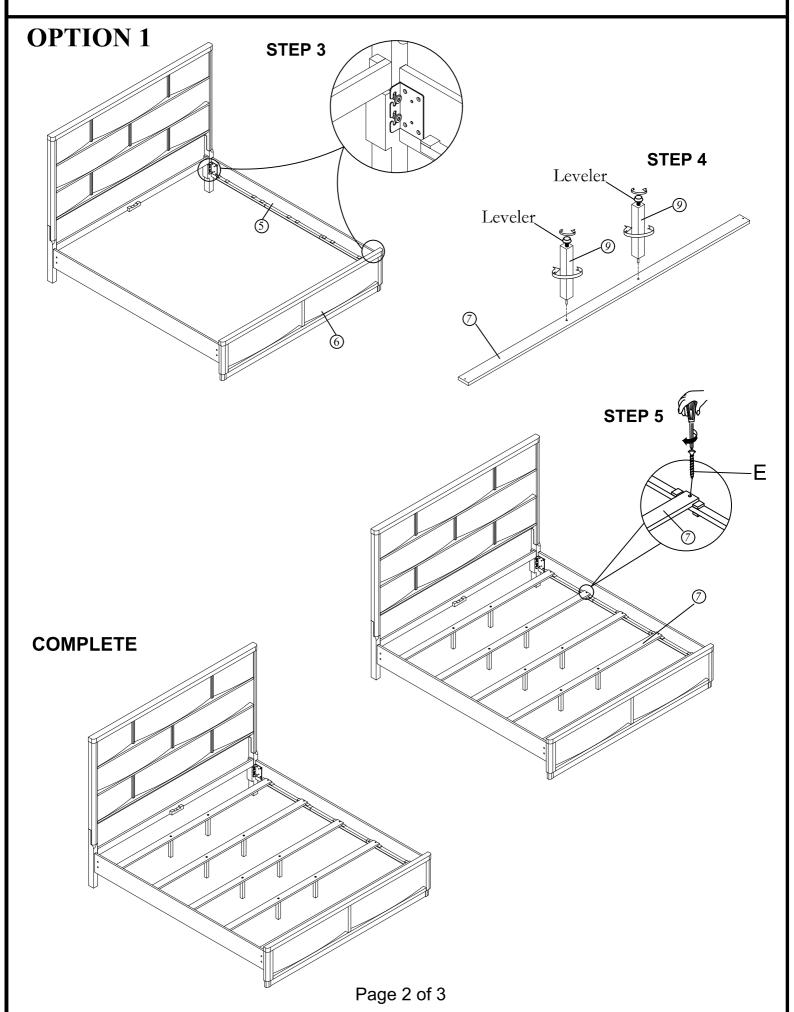

| PART LISTS |                                       |          |       |
|------------|---------------------------------------|----------|-------|
| 1          | Head board Leg (L)                    |          | 1PC   |
| 2          | Head board Leg (R)                    | المناهية | 1PC   |
| 3          | Head board panel                      |          | 1PC   |
| 4          | Head board bottom rail                |          | 1PC   |
| (3)        | Side rail                             |          | 2PCS  |
| 6          | Panel FootBoard                       | A        | 1PC   |
| 7          | Slats                                 |          | 5PCS  |
| 8          | Extend support legs                   | €        | 10PCS |
| 9          | Support legs for center rail and slat | <b>€</b> | 10PCS |