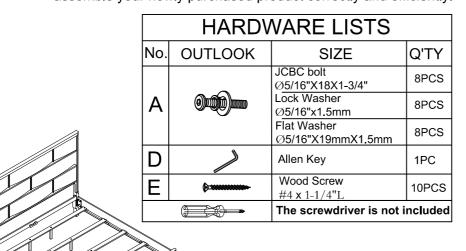

| PART LISTS |                                       |          |       |
|------------|---------------------------------------|----------|-------|
| 1          | Head board Leg (L)                    |          | 1PC   |
| 2          | Head board Leg (R)                    | المناهية | 1PC   |
| 3          | Head board panel                      |          | 1PC   |
| 4          | Head board bottom rail                |          | 1PC   |
| (3)        | Side rail                             |          | 2PCS  |
| 6          | Panel FootBoard                       | A        | 1PC   |
| 7          | Slats                                 |          | 5PCS  |
| 8          | Extend support legs                   | €        | 10PCS |
| 9          | Support legs for center rail and slat | <b>€</b> | 10PCS |