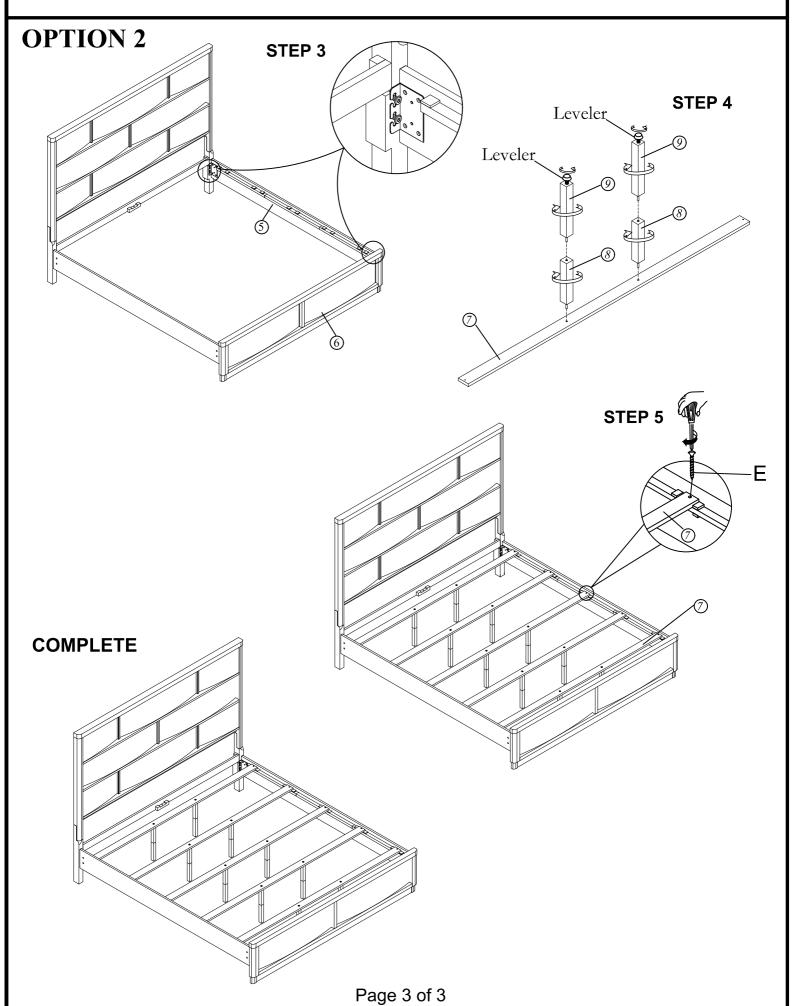

| PART LISTS |                                       |          |       |
|------------|---------------------------------------|----------|-------|
| 1          | Head board Leg (L)                    |          | 1PC   |
| 2          | Head board Leg (R)                    | المناهية | 1PC   |
| 3          | Head board panel                      |          | 1PC   |
| 4          | Head board bottom rail                |          | 1PC   |
| (3)        | Side rail                             |          | 2PCS  |
| 6          | Panel FootBoard                       | A        | 1PC   |
| 7          | Slats                                 |          | 5PCS  |
| 8          | Extend support legs                   | €        | 10PCS |
| 9          | Support legs for center rail and slat | <b>€</b> | 10PCS |