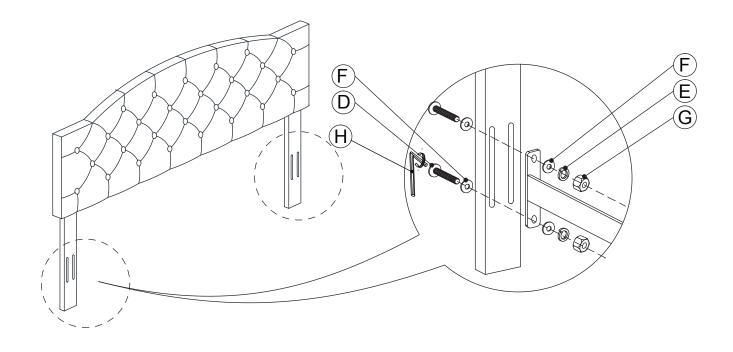

(DO NOT FULLY TIGHTEN BOLTS FOR THIS STEP)

Attached Bed Rails (not included) to left and right Headboard Legs (2) using 2 Allen bolts (D) and 2 Flat Washer (F) from the back and 2 Flat Washer (F), 2 Lock Washer (E) and 2 Hex Nuts (G) from the front. Tighten all bolts with Allen Key (H) provided.