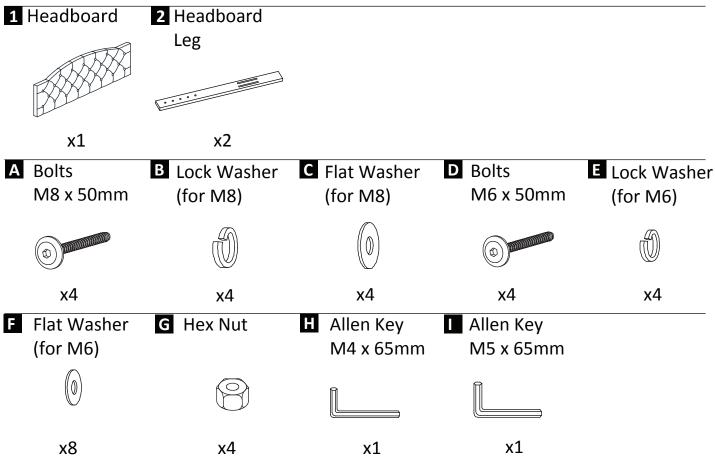

## ASSEMBLY INSTRUCTION SH201KBGE-1 & SH201KBLU-1 & SH201KGRY-1 & SH201KDGR-1 & SH201KPNK-1

## ASSEMBLY INSTRUCTION SH201KBGE-1 & SH201KBLU-1 & SH201KGRY-1 & SH201KDGR-1 & SH201KPNK-1

Begin assembly by attaching each Headboard Leg (2) to the bottom of the Headboard (1) by aligning the hole and securing with 2 Allen Bolts (A), 2 Lock Washer (B), 3 Flat Washer (C) per leg using Allen Key (I).