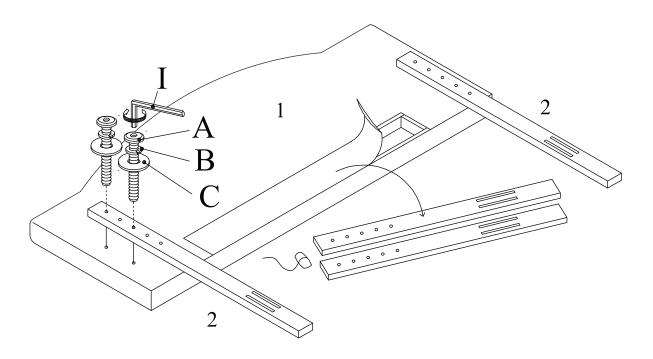

## ASSEMBLY INSTRUCTION SH201KBGE-1 & SH201KBLU-1 & SH201KGRY-1 & SH201KDGR-1 & SH201KPNK-1

Begin assembly by attaching each Headboard Leg (2) to the bottom of the Headboard (1) by aligning the hole and securing with 2 Allen Bolts (A), 2 Lock Washer (B), 3 Flat Washer (C) per leg using Allen Key (I).

(DO NOT FULLY TIGHTEN BOLTS FOR THIS STEP)

Attached Bed Rails (not included) to left and right Headboard Legs (2) using 2 Allen bolts (D) and 2 Flat Washer (F) from the back and 2 Flat Washer (F), 2 Lock Washer (E) and 2 Hex Nuts (G) from the front. Tighten all bolts with Allen Key (H) provided.