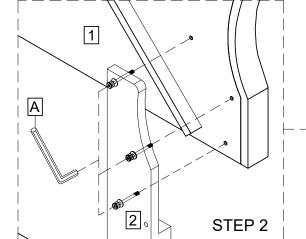

NOTE: The Headboard and Footboard bolts are already pre-installed. STEP 1 : Assembly Stretcher rail (4) with HB legs using allen key (A). Do not tighten all bolts until HB is fully assembly.

STEP 2 : Assembly the left legs(2) with the left HB(1) using allen key (A). Do not tighten all bolts until HB is fully assembly.