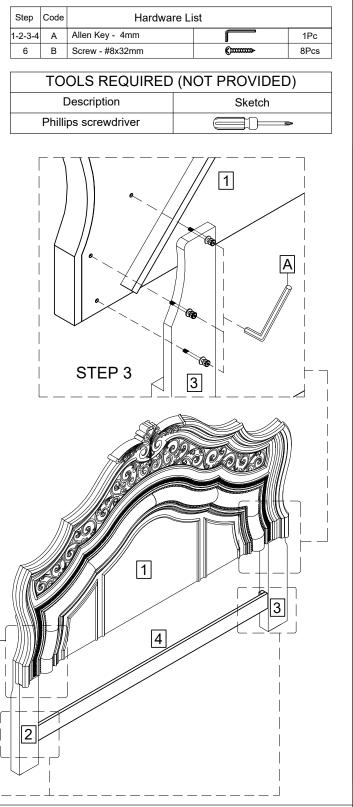

STEP 3 : Assembly the right legs(3) with the right HB(1) using allen key (A).

Do not tighten all bolts until HB is fully assembly.

Hardware Pack Location(S): HMIS B9500-04&03/06 KG HDBD & QNKG RAILS

SKU # 32495031/32995031