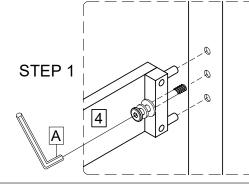

NOTE: The Headboard and Footboard bolts are already pre-installed. STEP 1 : Assembly Stretcher rail (4) with HB legs using allen key (A). Do not tighten all bolts until HB is fully assembly.

STEP 2 : Assembly the left legs(2) with the left HB(1) using allen key (A). Do not tighten all bolts until HB is fully assembly.