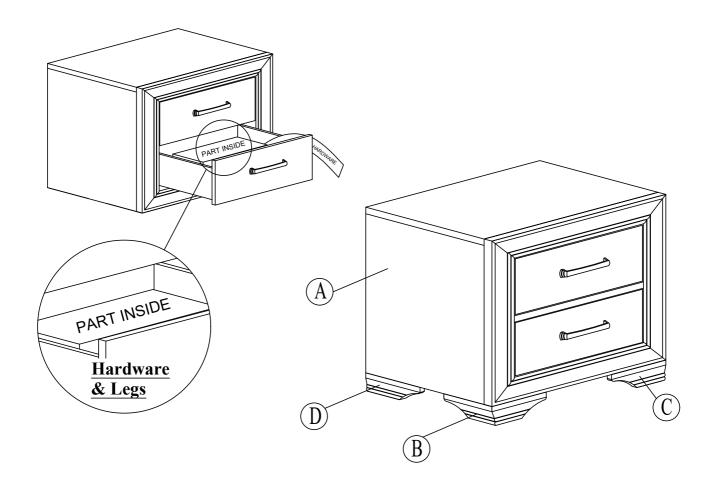

|               | No. | Picture                                  | Description                             | Dimension        | Qty          |
|---------------|-----|------------------------------------------|-----------------------------------------|------------------|--------------|
|               | 1   |                                          | JCBC (M6) with Spring Washer and Washer | M6 x P1.0 x 40mm | 8 Pcs        |
|               | 2   |                                          | Allen Key (M4)                          | 4 x 65mm         | 1 Pc         |
| Hardware List | 3   |                                          | Phillips Screwdriver                    | -                | Not Provided |
|               | No. | Description                              |                                         |                  | Qty          |
|               | A   | Nightstand                               |                                         |                  | 1 Pc         |
|               | В   | Front Left Leg (Packed Inside Drawer)    |                                         |                  | 1 Pc         |
| Part List     | C   | Front Right Leg (Packed Inside Drawer)   |                                         |                  | 1 Pc         |
|               | D   | Back Left Leg (Packed Inside Drawer)     |                                         |                  | 1 Pc         |
|               | E   | Back Right Leg (Packed Inside Drawer)    |                                         |                  | 1 Pc         |
|               | F   | Tipping Restraint (Packed Inside Drawer) |                                         |                  | 1 Pc         |

Hardware Pack Location (s): Bolts pack inside bottom drawer (Leg inner carton)

**Nightstand SKU # 32516215** 

Version #1-2023/10/02 PAGE 1 OF 2