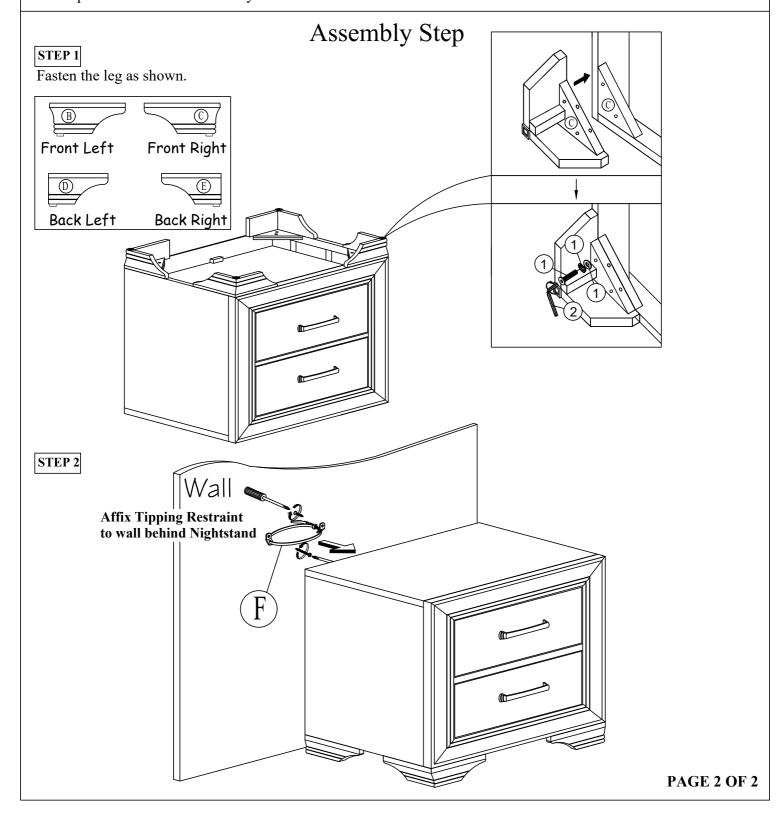

Hardware Pack Location (s): Bolts pack inside bottom drawer (Leg inner carton)

**Nightstand SKU # 32516215** 

Version #1-2023/10/02 PAGE 1 OF 2

#### **ASSEMBLY TIPS:**

- 1. Remove hardware from box and sort by size.
- 2. Please check to see that all hardware and parts are present prior start of assembly.
- 3. Please follow attached instructions in the same sequence as numbered to assure fast and easy assembly.