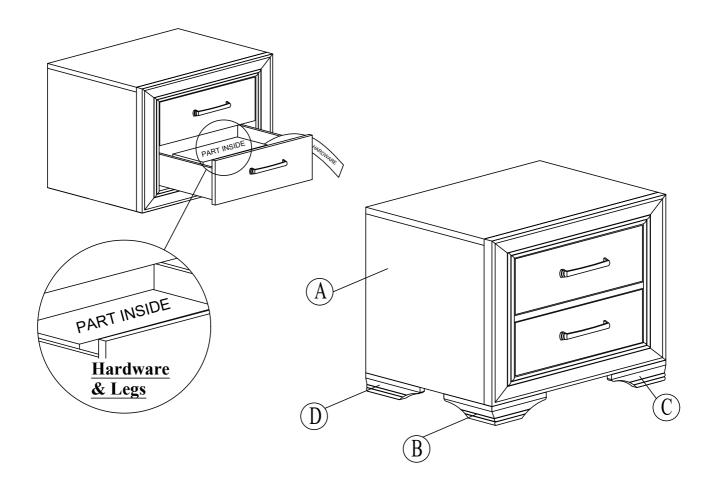

|               | No. | Picture                                  | Description                             | Dimension        | Qty          |
|---------------|-----|------------------------------------------|-----------------------------------------|------------------|--------------|
|               | 1   |                                          | JCBC (M6) with Spring Washer and Washer | M6 x P1.0 x 40mm | 8 Pcs        |
|               | 2   |                                          | Allen Key (M4)                          | 4 x 65mm         | 1 Pc         |
| Hardware List | 3   |                                          | Phillips Screwdriver                    | -                | Not Provided |
|               | No. | Description                              |                                         |                  | Qty          |
|               | A   | Nightstand                               |                                         |                  | 1 Pc         |
|               | В   | Front Left Leg (Packed Inside Drawer)    |                                         |                  | 1 Pc         |
| Part List     | C   | Front Right Leg (Packed Inside Drawer)   |                                         |                  | 1 Pc         |
|               | D   | Back Left Leg (Packed Inside Drawer)     |                                         |                  | 1 Pc         |
|               | E   | Back Right Leg (Packed Inside Drawer)    |                                         |                  | 1 Pc         |
|               | F   | Tipping Restraint (Packed Inside Drawer) |                                         |                  | 1 Pc         |

Hardware Pack Location (s): Bolts pack inside bottom drawer (Leg inner carton)

**Nightstand SKU # 32516239** 

Version #1-2023/10/02 PAGE 1 OF 2