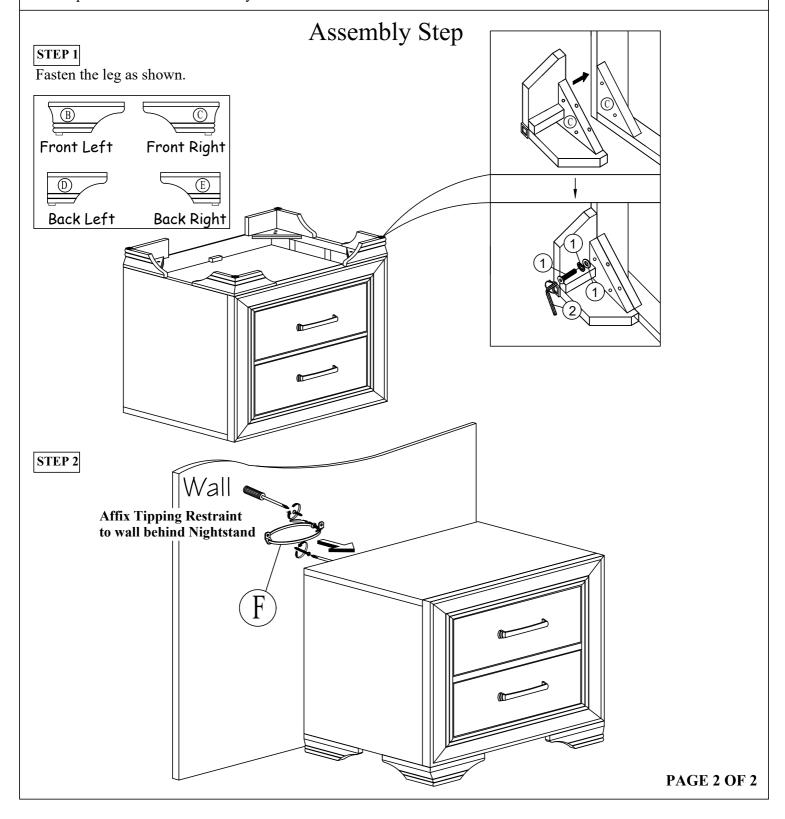

#### **ASSEMBLY TIPS:**

- 1. Remove hardware from box and sort by size.
- 2. Please check to see that all hardware and parts are present prior start of assembly.
- 3. Please follow attached instructions in the same sequence as numbered to assure fast and easy assembly.