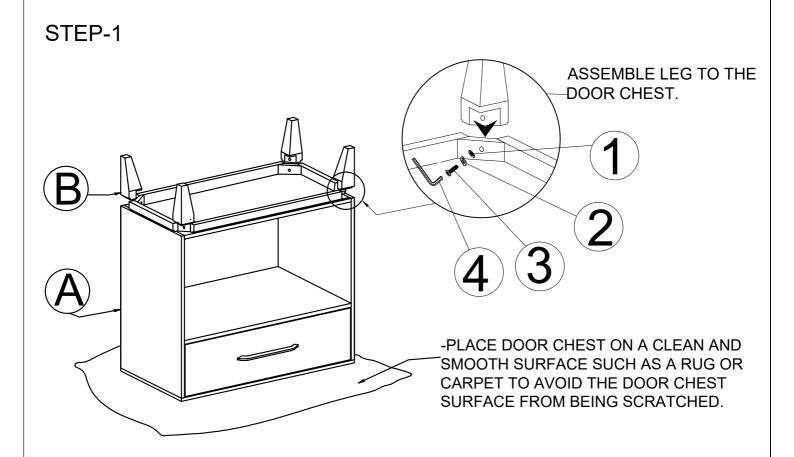

| ALL FAR IS AND COMPAR |    | E MARDWARE LIST DELV | Uvv.          |                                 |       |
|-----------------------|----|----------------------|---------------|---------------------------------|-------|
|                       | NO | PICTURE              | DESCRIPTION   | DIMENSION                       | QTY.  |
|                       | 1  |                      | WASHER        | 20 x 8mm                        | 4 PCS |
|                       | 2  | Q                    | SPRING WASHER | 20 x 8mm                        | 4 PCS |
| HARDWARE LIST         | 3  |                      | BOLT          | 8 x 45mm<br>(Thread count - 32) | 4 PCS |
|                       | 4  |                      | ALLEN KEY     | 5mm                             | 1 PC  |
|                       | NO | DESCRIPTION          |               |                                 | QTY.  |
| PARTS LIST            | А  | CHEST                |               |                                 | 1 PCS |
|                       | В  | LEG                  |               |                                 | 4 PCS |
| NOTES                 |    |                      |               |                                 |       |
|                       |    |                      |               |                                 |       |