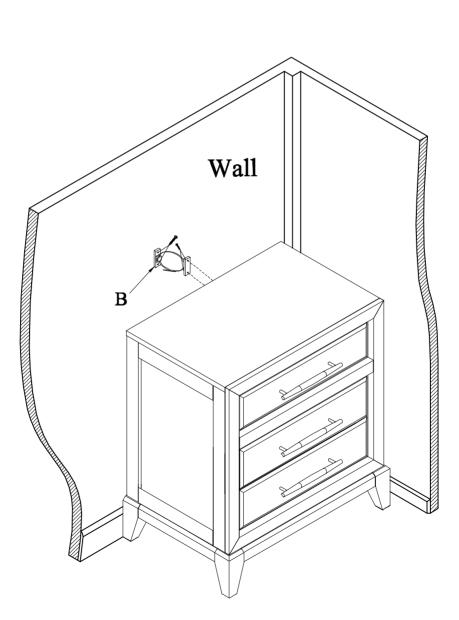

| Code | HARDWARE LIST |  |   |      |
|------|---------------|--|---|------|
| В    | Anti- Tipping |  | Ŕ | 1SET |

| TOOLS REQUIRED (NOT PROVIDED) |        |  |  |
|-------------------------------|--------|--|--|
| Description                   | Sketch |  |  |
| Phillips Screwdriver          |        |  |  |