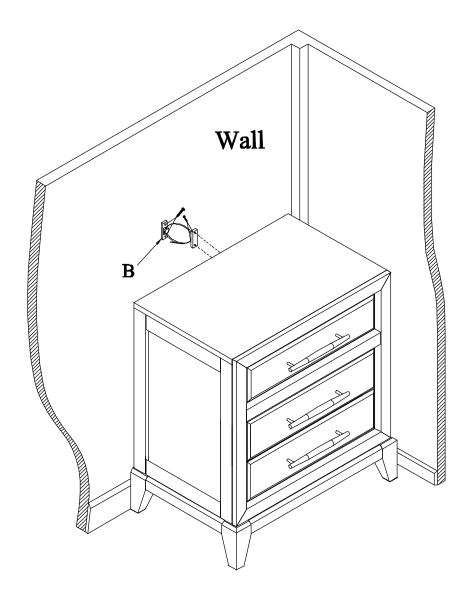

| Code | PART LIST: |  |  |     |  |
|------|------------|--|--|-----|--|
| A    | Nightstand |  |  | 1PC |  |

| Code | HARDWARE LIST |  |   |      |
|------|---------------|--|---|------|
| В    | Anti- Tipping |  | Ó | 1SET |