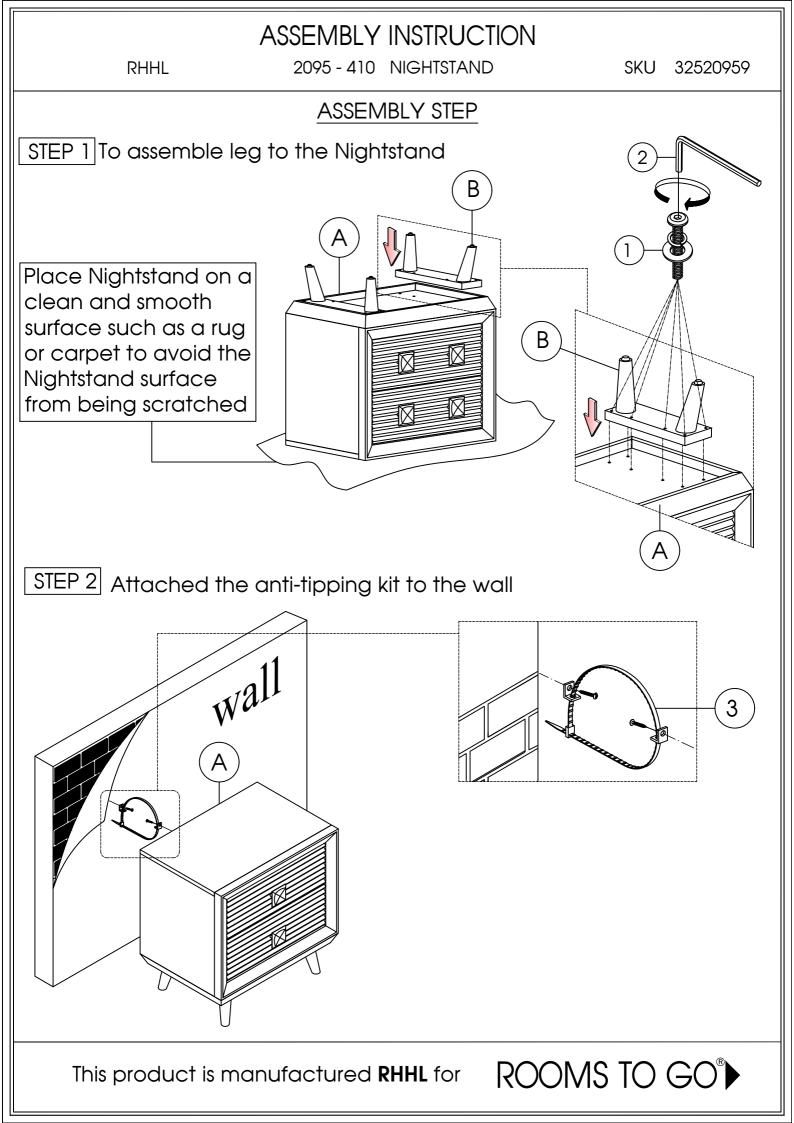

## ASSEMBLY INSTRUCTION

RHHL

2095 - 410 NIGHTSTAND

SKU 32520959

Thank you for purchasing this quality product. Be sure to check all packing materials carefully for small parts which may have come loose inside the carton during shipment. Identify and count all parts and compare with the parts list below.

| HARDWARE LIST  | NO. | Picture     | Description                  | Dimension          | Q'TY   |
|----------------|-----|-------------|------------------------------|--------------------|--------|
|                | 1   |             | Flat Washer                  | 1/4" x 16mm x 2mm  | 12 pcs |
|                |     |             | Spring Washer                | 1/4" x 1.1mm       | 12 pcs |
|                |     |             | Bolt                         | 1/4" x 20 x 1-1/2" | 12 pcs |
|                | 2   |             | Allen Key                    | 4 x 2-3/8"         | 1 pc   |
|                | 3   |             | Furniture Tipping Restraint  |                    | 1 Set  |
|                | 4   |             | Tool Required (not provided) |                    |        |
| COMPONENT LIST | NO. | Description |                              |                    | Q'TY   |
|                | А   | Nightstand  |                              |                    | 1 pc   |
|                | В   | Legs        |                              |                    | 2 Sets |