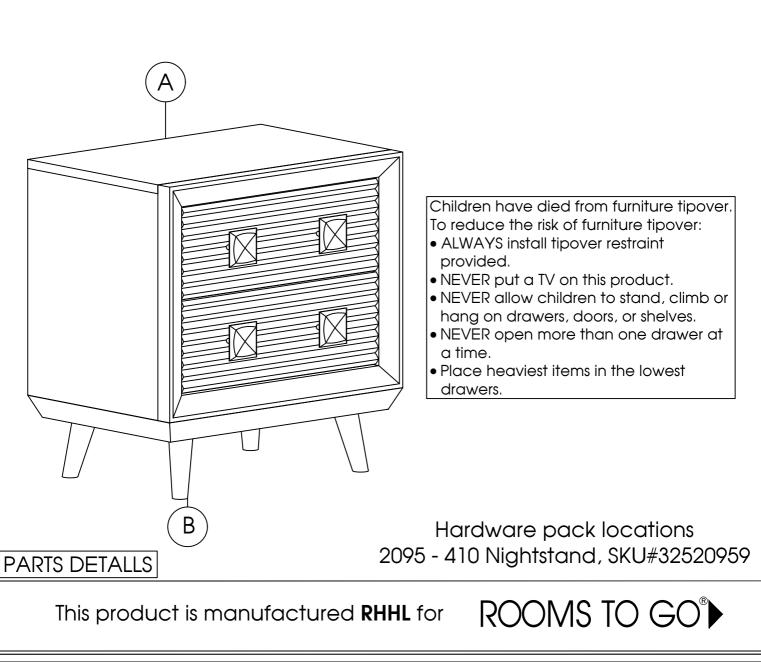

## ASSEMBLY INSTRUCTION

RHHL

2095 - 410 NIGHTSTAND

SKU 32520959

Thank you for purchasing this quality product. Be sure to check all packing materials carefully for small parts which may have come loose inside the carton during shipment. Identify and count all parts and compare with the parts list below.

| HARDWARE LIST  | NO. | Picture     | Description                  | Dimension          | Q'TY   |
|----------------|-----|-------------|------------------------------|--------------------|--------|
|                | 1   |             | Flat Washer                  | 1/4" x 16mm x 2mm  | 12 pcs |
|                |     |             | Spring Washer                | 1/4" x 1.1mm       | 12 pcs |
|                |     |             | Bolt                         | 1/4" x 20 x 1-1/2" | 12 pcs |
|                | 2   |             | Allen Key                    | 4 x 2-3/8"         | 1 pc   |
|                | 3   |             | Furniture Tipping Restraint  |                    | 1 Set  |
|                | 4   |             | Tool Required (not provided) |                    |        |
| COMPONENT LIST | NO. | Description |                              |                    | Q'TY   |
|                | А   | Nightstand  |                              |                    | 1 pc   |
|                | В   | Legs        |                              |                    | 2 Sets |