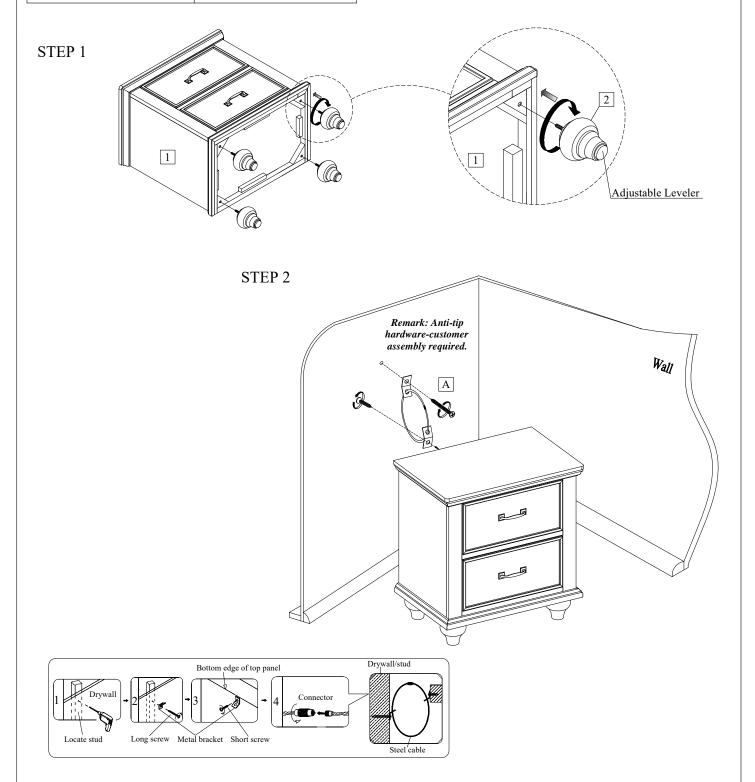

## **Assembly Instructions**

HMIS 2273-81 NIGHTSTAND SKU#: 32522737 HMIS 2274-81 NIGHTSTAND SKU#: 32522749 HMIS 2275-81 NIGHTSTAND SKU#: 32522751

Version 2 - 20240508

\*\*\*Caution: Please read all instructions carefully before starting the assembly process. These parts are cumbersome and heavy.

Therefore, two people are recommended in order to prevent personal injury and ensure the parts are not damaged during the assembly.

| Step                          | Code    | Hardware List        |        |      |  |  |  |  |
|-------------------------------|---------|----------------------|--------|------|--|--|--|--|
| 1                             | A       | Furniture Tipping Ro |        | 1Set |  |  |  |  |
| TOOLS REQUIRED (NOT PROVIDED) |         |                      |        |      |  |  |  |  |
|                               | Do      | escription           | Sketch |      |  |  |  |  |
|                               | Phillip | os screwdriver       |        |      |  |  |  |  |

| Code | PARTS LIST |   |      |  |  |
|------|------------|---|------|--|--|
| 1    | Nightstand |   | 1Pc  |  |  |
| 2    | Legs       | • | 4Pcs |  |  |

MADE IN VIETNAM 1 OF 1