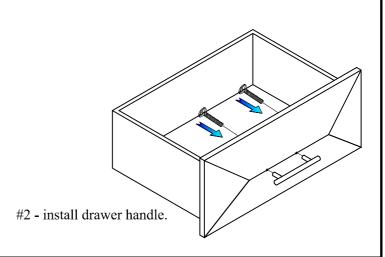

## Step 2

#1 - The handle need to disassemble from the inside of drawer to the outside where are located property after unpacking

Assembly completed

Made in VietNam