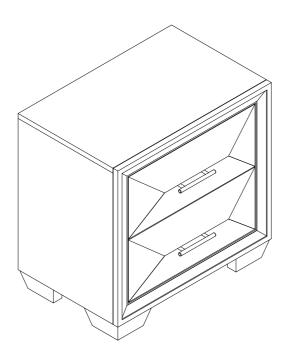

## **Assembly Instructions**

NAJA BDPAT2NS 32523866 2386-5 NIGHTSTAND WHITE LIGHT NAJA BDPAT2NSC 32523878 2387-5 NIGHTSTAND BROWN

Thank you for purchasing this quality product. Be sure to check all packing material carefully for small parts, which may have come loose inside the carton during shipment. Identify and count all parts and compare with the HARDWARE LIST below.