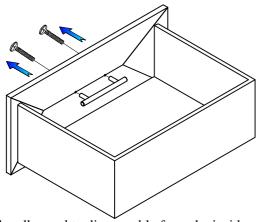

## Step 2

#1 - The handle need to disassemble from the inside of drawer to the outside where are located property after unpacking

Assembly completed

Made in VietNam