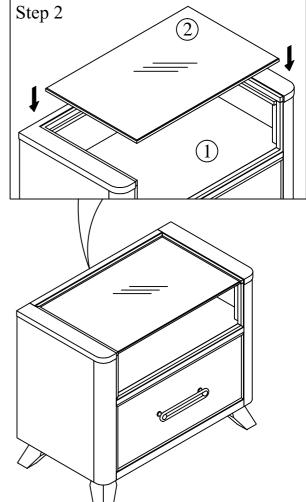

| Step | Code | Parts List |          | Q'TY |
|------|------|------------|----------|------|
| 1    | 1    | Nightstand |          | 1Pc  |
| 2    | 2    | Glass      | <b>⊘</b> | 1Pc  |

Step 1: Please use a screwdriver (not provided in package) to install the tip restraint kit.

Step 2: Put the glass on the top of nightstand carefully

Hardware Pack Location:

NIGHTSTAND, SKU NO.: 32526812/32526824

CLEANING INSTRUCTION: Clear with a soft cloth and warm water with a diluted mild detergent. Follow with a soft cloth and clear water rinse. Then dry thoroughly with a soft cloth.