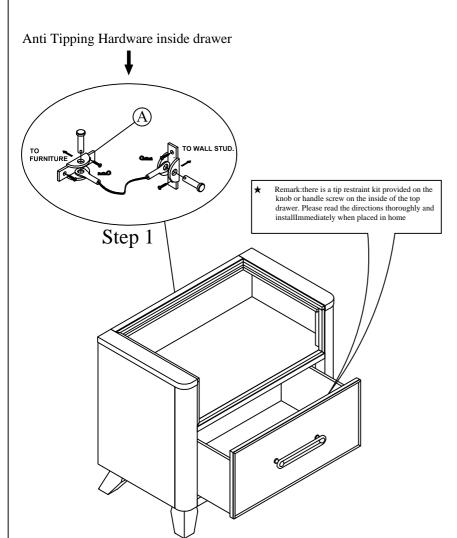

| Step                            | Code | Hardware |                   |  |      |  |  |  |  |
|---------------------------------|------|----------|-------------------|--|------|--|--|--|--|
| 1                               | A    |          | Tipping Restraint |  | 1Set |  |  |  |  |
| TOOLS REQUIRED ( NOT PROVIDED ) |      |          |                   |  |      |  |  |  |  |
| PHILLIPS SCREWDRIVER            |      |          |                   |  |      |  |  |  |  |

| Step | Code | Parts List |          | Q'TY |
|------|------|------------|----------|------|
| 1    | 1    | Nightstand |          | 1Pc  |
| 2    | 2    | Glass      | <b>⊘</b> | 1Pc  |

Step 1: Please use a screwdriver (not provided in package) to install the tip restraint kit.

Step 2: Put the glass on the top of nightstand carefully

Hardware Pack Location:

NIGHTSTAND, SKU NO.: 32526812/32526824

CLEANING INSTRUCTION: Clear with a soft cloth and warm water with a diluted mild detergent. Follow with a soft cloth and clear water rinse. Then dry thoroughly with a soft cloth.