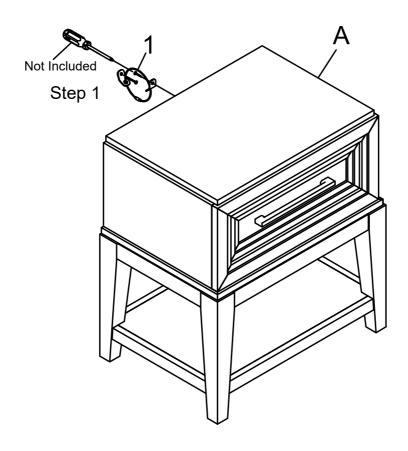

## **Assembly Instruction**

HOUS 2717-37N Night Stand HOUS 2719-37 Night Stand

SKU# 32527181 SKU# 32527193

Part list

NO. SKETCH DESCRIPTION Q'TY

A Night Stand 1 pc

| Hardware list |        |                             |       |
|---------------|--------|-----------------------------|-------|
| NO.           | SKETCH | DESCRIPTION                 | Q'TY  |
| 1             |        | Furniture tipping restraint | 1 set |

Step 1: Add tipping restraint one side is attached to the Night Stand, the other side is attached to the wall

**Cleaning Instruction:** Clean finished parts with a mild dishwashing liquid and water solution on a damp cloth. Polish the finish with soft cloth and an industry recognized furniture polish.