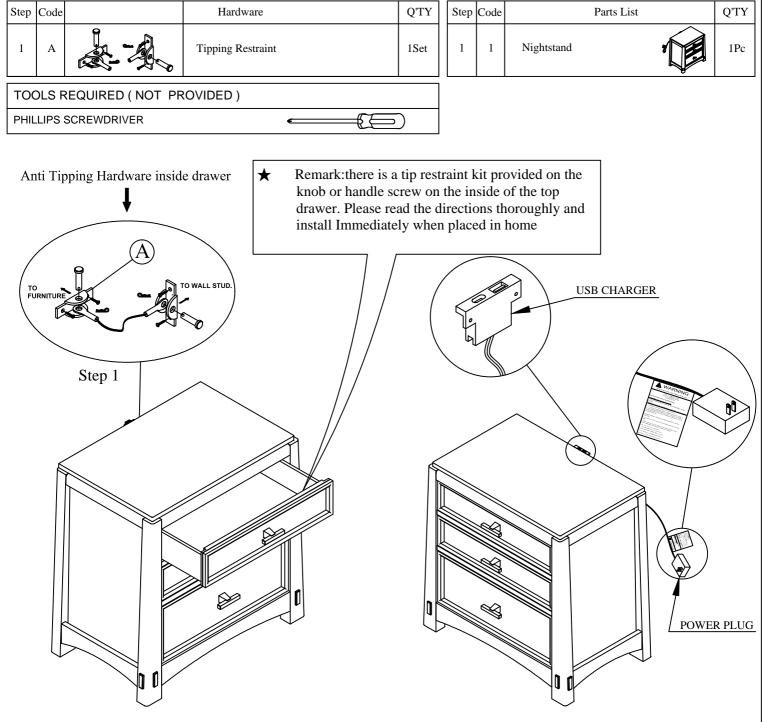

## **Assembly Instruction**

HOUS 2769-36

NIGHTSTAND

Thank you for purchasing this quality product. Be sure to check all packing material carefully for small parts, which may have come loose inside the carton during shipment. Identify and count all parts and compare with the part list below.

Step 1: Please use a screwdriver (not provided in package) to install the tip restraint kit.

Hardware Pack Location: NIGHTSTAND, SKU NO.: 32527698

CLEANING INSTRUCTION: Clear with a soft cloth and warm water with a diluted mild detergent. Follow with a soft cloth and clear water rinse . Then dry thoroughly with a soft cloth.