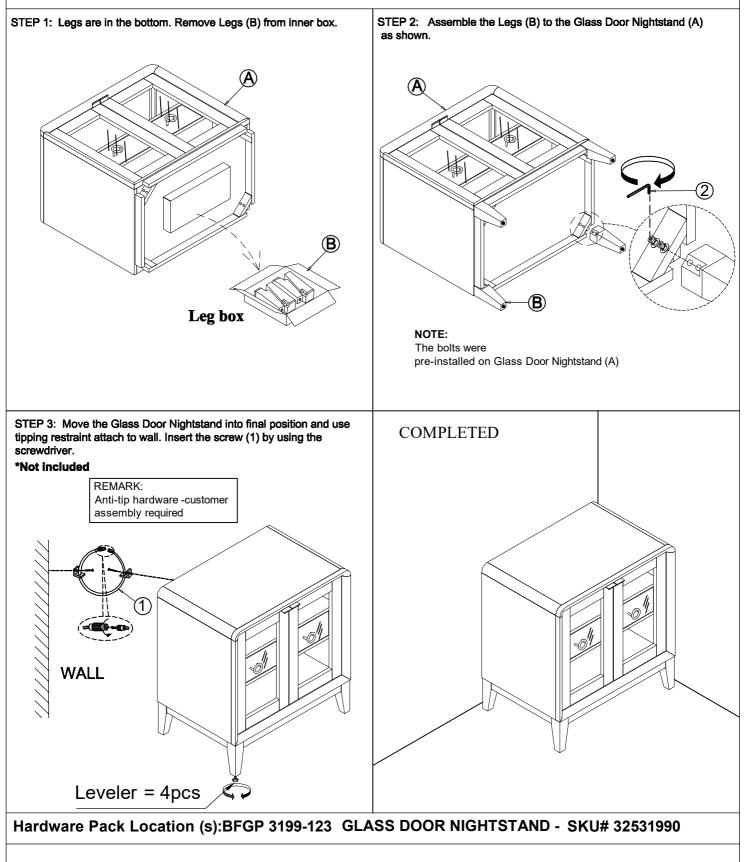

#### Manufactured by BFGP for Rooms To Go

PLEASE NOTE:

VERSIONS# 1 - 07/06/2024

| STEP | CODE | HARDWARE |                                                           | Q'TY        |
|------|------|----------|-----------------------------------------------------------|-------------|
| 3    | 1    |          | Furniture Tipping Restraint<br>(Not included screwdriver) | 1SET        |
|      | 2    | Ĵ        | Allen Key 4mm                                             | 1 <b>PC</b> |

Hardware Pack Location (s):BFGP 3199-123 GLASS DOOR NIGHTSTAND - SKU# 32531990