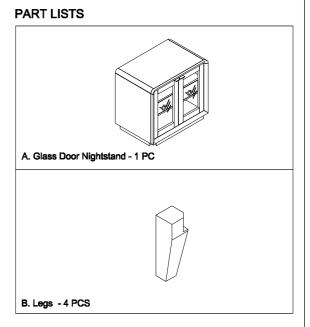

# **Assembly Instructions**

## BFGP 3199-123 GLASS DOOR NIGHTSTAND - SKU# 32531990

#### Manufactured by BFGP for Rooms To Go

PLEASE NOTE:

VERSIONS# 1 - 07/06/2024

| STEP | CODE | HARDWARE |                                                           | Q'TY        |
|------|------|----------|-----------------------------------------------------------|-------------|
| 3    | 1    |          | Furniture Tipping Restraint<br>(Not included screwdriver) | 1SET        |
|      | 2    | Ĵ        | Allen Key 4mm                                             | 1 <b>PC</b> |







Hardware Pack Location (s):BFGP 3199-123 GLASS DOOR NIGHTSTAND - SKU# 32531990

### MADE IN VIETNAM



## **Assembly Instructions**

### BFGP 3199-123 GLASS DOOR NIGHTSTAND - SKU# 32531990

#### Manufactured by BFGP for Rooms To Go

VERSIONS# 1 - 07/06/2024

\*\*\*Caution: Please read all instructions carefully before starting the assembly process. These parts are cumbersome and heavy. Therefore, two people are recommended in order to prevent personal injury and ensure the parts are not damage during the assembly.



### MADE IN VIETNAM