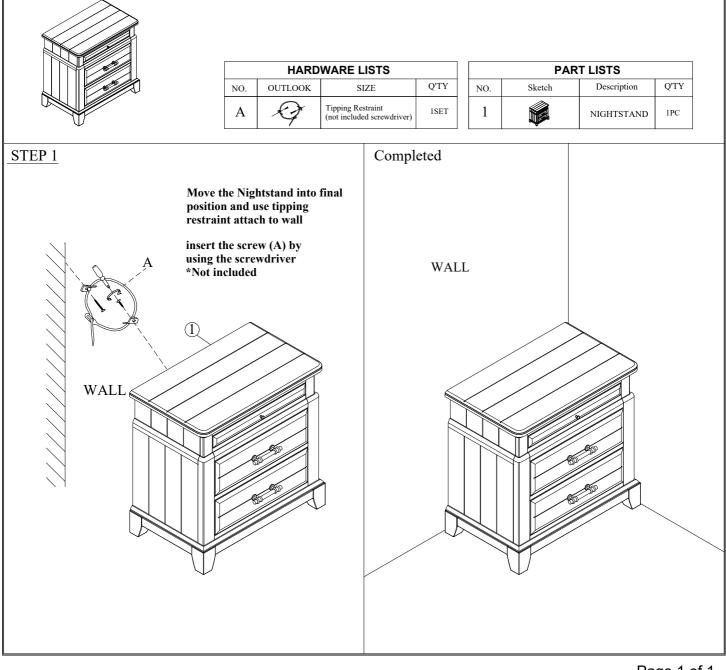

## Assembly Instructions for

BFGP 3920-120

**TWO DRAWER NIGHTSTAND** TWO DRAWER NIGHTSTAND-WHT

SKU# 32539201 SKU# 32539213

Thank you for purchasing this quality product. Be sure to check all packing material carefully for small parts, which may have come loose inside the carton during shipment. Identify and count all parts and compare with the HARDWARE LIST below.