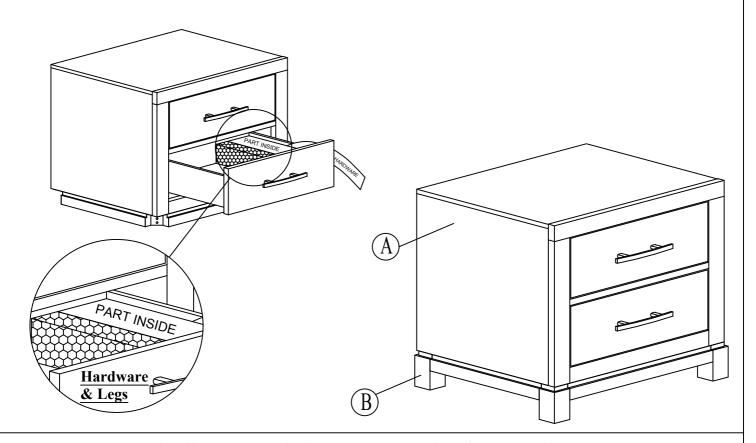

| Hardware List | No. | Picture                     | Description                              | Dimension        | Qty          |
|---------------|-----|-----------------------------|------------------------------------------|------------------|--------------|
|               | 1   | (I)                         | JCBC SCREW NYLOCK                        | M6 x P1.0 x 60mm | 8 Pcs        |
|               |     | JCBC nylock with            | SPRING WASHER                            | M6 x 12mm        |              |
|               |     | Spring Washer<br>and Washer | FLAT WASHER                              | M6 x 19 x 1.0mm  |              |
|               | 2   |                             | Allen Key (M4)                           | 4 x 65mm         | 1 Pc         |
|               | 3   |                             | Phillips Screwdriver                     | -                | Not Provided |
| Part List     | No. | Picture                     | Description                              |                  | Qty          |
|               | A   |                             | Nightstand                               |                  | 1 Pc         |
|               | В   |                             | Leg (Packed Inside Drawer)               |                  | 4 Pcs        |
|               | C   | $\bigcirc$                  | Tipping Restraint (Packed Inside Drawer) |                  | 1 Pc         |

Hardware Pack Location (s): Bolts pack inside bottom drawer (Leg inner carton)

**Nightstand SKU # 32542210** 

Version #1-2024/04/08 PAGE 1 OF 2