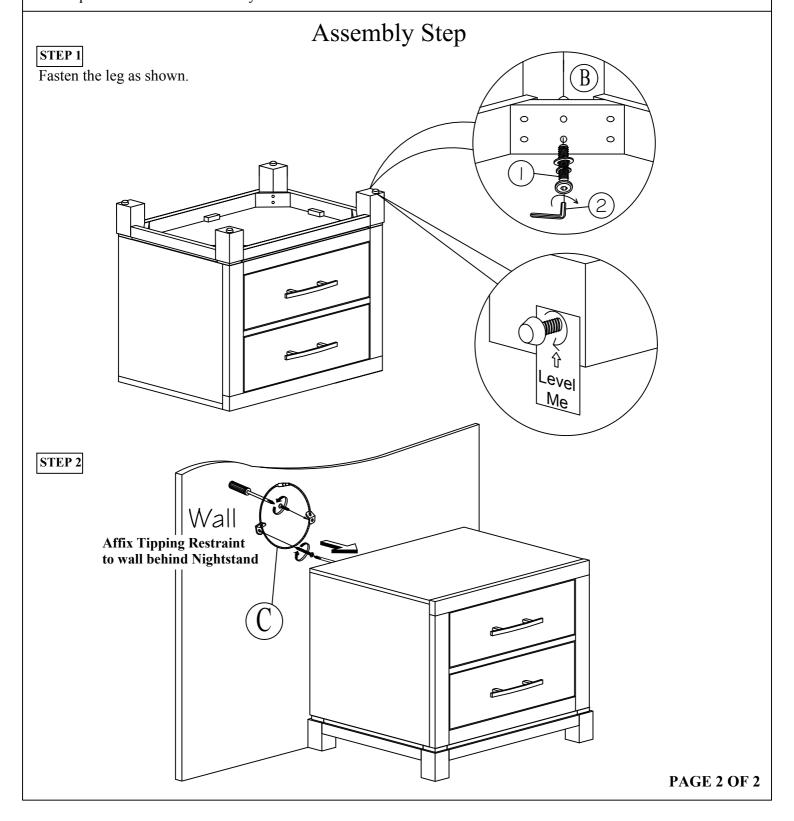

#### **ASSEMBLY TIPS:**

- 1. Remove hardware from box and sort by size.
- 2. Please check to see that all hardware and parts are present prior start of assembly.
- 3. Please follow attached instructions in the same sequence as numbered to assure fast and easy assembly.