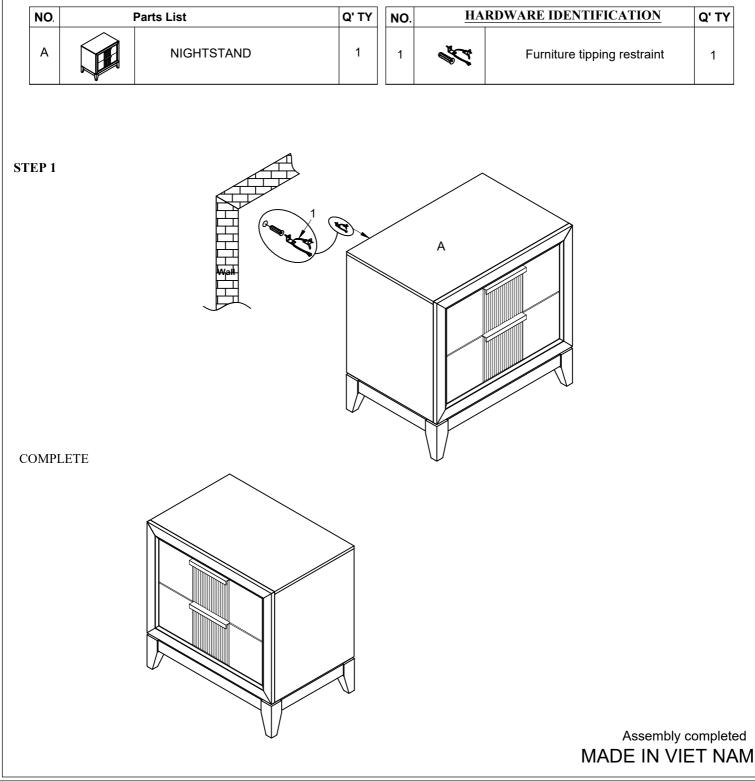

## **Assembly Instructions For**

NAJA BDPOSINS 32559354 5935-5 TWO **DRAVERS** NIGHTSTAND GRAY NAJA BDPOSINSW 32559378 5937-5 TWO **DRAVERS** NIGHTSTAND BROWN

Thank you for purchasing this quality product. Be sure to check all packing materials carefully for small parts, which may have come loose inside the carton during shipment. Identify and count all parts and compare with the HARDWARE LIST below.

Caution: Please read instructions thoroughly before unpacking assembly parts.

- 1.We recommend that you assemble this product with the assistance of another person; this will make assembly easier, and will help to eliminate damage to the product or injury to persons during assembly.
- 2.Please do not over tighten screws or bolts until the assembly is completed.
- 3.Please put all parts on a non-abrasive floor before assembly, and follow the assembly steps to assemble your newly purchased product correctly and efficiently.