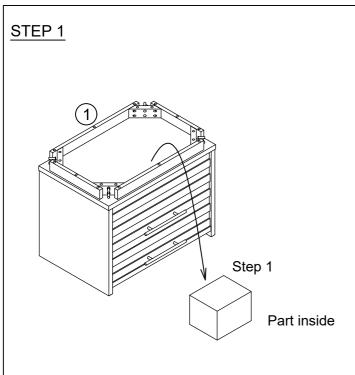

PHILLIPS SCREWDRIVER

| PART LIST |            |   | QTY   |
|-----------|------------|---|-------|
| 1         | NIGHTSTAND |   | 1 pc  |
| 2         | LEG        | 0 | 4 pcs |

ASSEMBLY COMPLETED