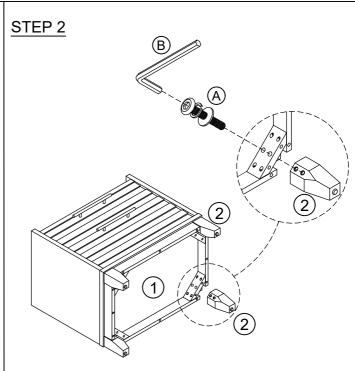

## WARNING: To avoid alignment issue, please don't tighten the screws unless all leg are adjusted at the same level.

| HARDWARE LIST                 |                                     |   | QTY   |  |
|-------------------------------|-------------------------------------|---|-------|--|
| Α                             | Allen bolt Ø1/4"x20x2"              |   | 8 pcs |  |
|                               | Washer Ø1/4"xØ5/8"x1/16"            |   |       |  |
|                               | Spring washer<br>Ø1/4"xØ7/16"x1/16" |   |       |  |
| В                             | L Wrench 1/4"                       |   | 1 pc  |  |
| С                             | Furniture tipping restraint         | 7 | 1 set |  |
| TOOL REQUIRED (NOT PROVIDED): |                                     |   |       |  |

PHILLIPS SCREWDRIVER

| PART LIST |            |   | QTY   |
|-----------|------------|---|-------|
| 1         | NIGHTSTAND |   | 1 pc  |
| 2         | LEG        | 0 | 4 pcs |

ASSEMBLY COMPLETED