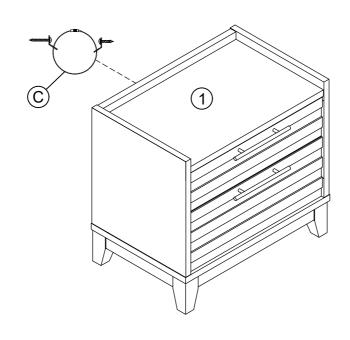

## WARNING: To avoid alignment issue, please don't tighten the screws unless all leg are adjusted at the same level.

| HARDWARE LIST                 |                                     |   | QTY   |  |
|-------------------------------|-------------------------------------|---|-------|--|
| Α                             | Allen bolt Ø1/4"x20x2"              |   | 8 pcs |  |
|                               | Washer Ø1/4"xØ5/8"x1/16"            |   |       |  |
|                               | Spring washer<br>Ø1/4"xØ7/16"x1/16" |   |       |  |
| В                             | L Wrench 1/4"                       |   | 1 pc  |  |
| С                             | Furniture tipping restraint         | 7 | 1 set |  |
| TOOL REQUIRED (NOT PROVIDED): |                                     |   |       |  |