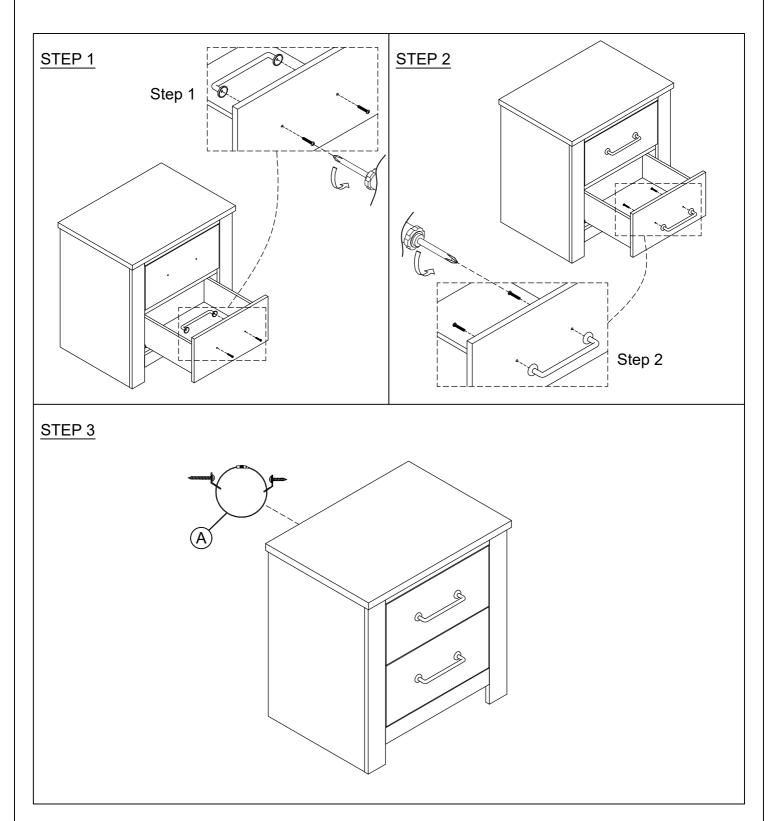

## **Assembly Instruction**

HOUS BE6060-36 NIGHT STAND HOUS BE6063-36 NIGHT STAND SKU#32160602 SKU#32160638

\*\*\*Caution: Please read all instructions carefully before starting the assembly process. These parts are cumbersome and heavy. Therefore, two people are recommended in order to prevent personal injury and ensure the parts are not damaged during the assembly.