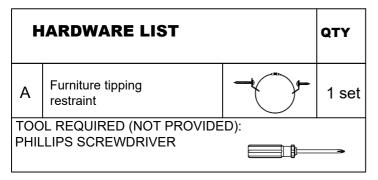

## **Assembly Instruction**

HOUS BE6060-36 NIGHT STAND HOUS BE6063-36 NIGHT STAND SKU#32160602 SKU#32160638

WARNING: To avoid alignment issue, please don't tighten the screws unless all leg are adjusted at the same level.