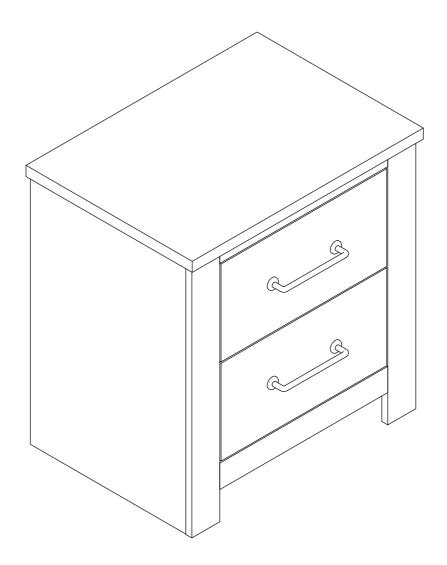

| PART LIST |             |  | QTY  |
|-----------|-------------|--|------|
| 1         | NIGHT STAND |  | 1 pc |

**ASSEMBLY COMPLETED** 