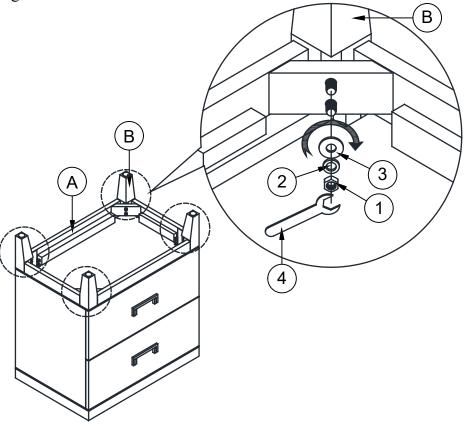

### STEP 1

Assemble cabinet legs to the cabinet.

|               | No. | Picture      | Description                 | Dimension          | Qty   |
|---------------|-----|--------------|-----------------------------|--------------------|-------|
| Hardware List | 1   |              | Hex Nut                     | 5/16" x 18T x 12mm | 8 Pcs |
|               | 2   | 0            | Spring Washer               | 5/16" x 13mm       | 8 Pcs |
|               | 3   | 0            | Flat Washer                 | 5/16" x 22mm       | 8 Pcs |
|               | 4   | S            | Wrench                      |                    | 1 Pc  |
|               | 5   |              | Furniture tipping restraint |                    | 1 Set |
|               | No. | Description  |                             |                    | Qty   |
| Parts List    | A   | Cabinet      |                             |                    | 1 Pc  |
|               | В   | Cabinet Legs |                             |                    | 4 Pcs |
|               |     |              |                             |                    |       |
|               |     |              |                             |                    |       |