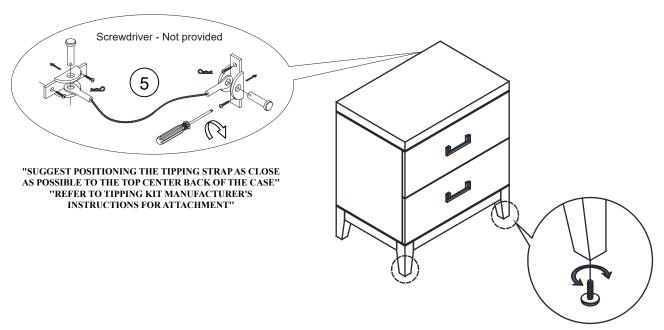

# STEP 2

Note: Adjust leveler to stabilize

#### NOTE:

Make sure this product assemble on the flat and soft surface. Follow the instructions. Tighten all the nuts, bolts or screws firmly and make sure this product does not wobble before use.