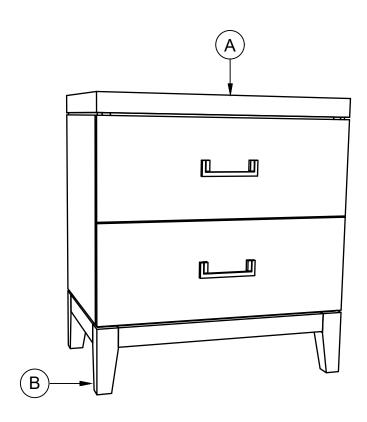

| 8 Pcs |
|               | 3   | 0            | Flat Washer                 | 5/16" x 22mm       | 8 Pcs |
|               | 4   | S            | Wrench                      |                    | 1 Pc  |
|               | 5   |              | Furniture tipping restraint |                    | 1 Set |
|               | No. | Description  |                             |                    | Qty   |
| Parts List    | A   | Cabinet      |                             |                    | 1 Pc  |
|               | В   | Cabinet Legs |                             |                    | 4 Pcs |
|               |     |              |                             |                    |       |
|               |     |              |                             |                    |       |



## Assembly steps

### STEP 1

Assemble cabinet legs to the cabinet.



# STEP 2



Note: Adjust leveler to stabilize

#### NOTE:

Make sure this product assemble on the flat and soft surface. Follow the instructions. Tighten all the nuts, bolts or screws firmly and make sure this product does not wobble before use.