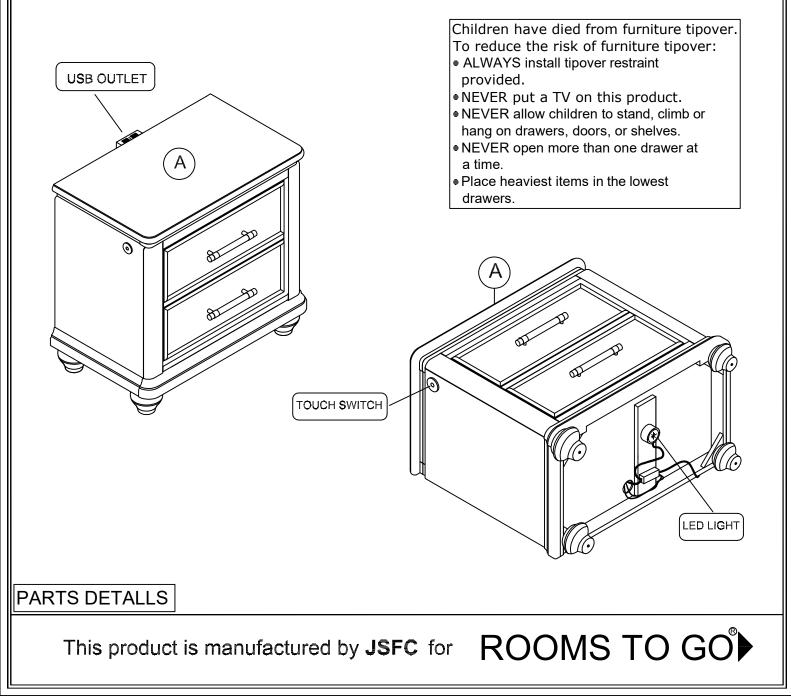

## JSFC

7261 / 7262 - 9B NIGHTSTAND

SKU 32572617 / 32572629

Thank you for purchasing this quality product. Be sure to check all packing materials carefully for small parts which may have come loose inside the carton during shipment. Identify and count all parts and compare with the parts list below.