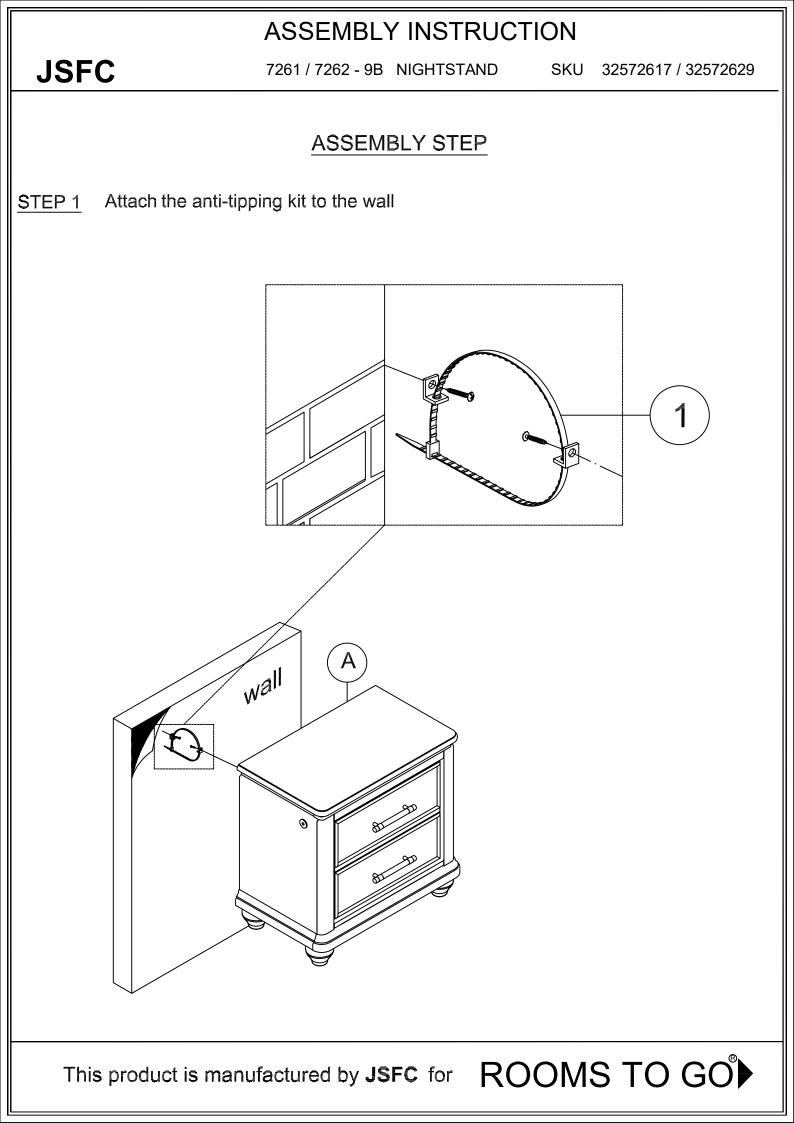

## ASSEMBLY INSTRUCTION

## JSFC

7261 / 7262 - 9B NIGHTSTAND

SKU 32572617 / 32572629

Thank you for purchasing this quality product. Be sure to check all packing materials carefully for small parts which may have come loose inside the carton during shipment. Identify and count all parts and compare with the parts list below.

| HARDWARE LIST | NO. | Picture | Description                  | Q'TY  |
|---------------|-----|---------|------------------------------|-------|
|               | 1   |         | Furniture Tipping Restraint  | 1 Set |
|               | 2   |         | Tool Required (not provided) |       |

| COMPONENT LIST | NO. | Description | sketch | Q'TY |
|----------------|-----|-------------|--------|------|
|                | А   | Nightstand  |        | 1 pc |