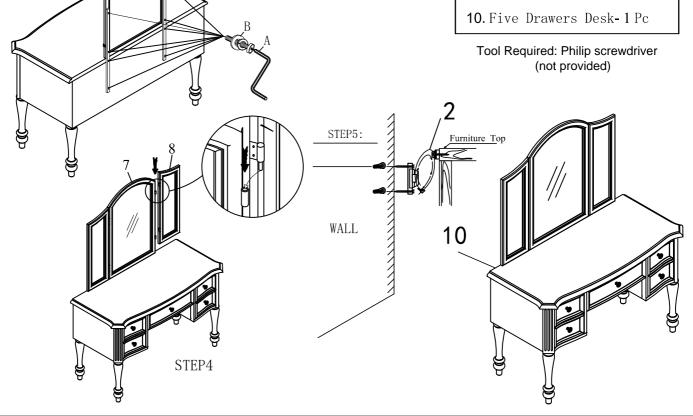

#### Code Hardware Step Q'TY 1 Pc Α Allen Key Bolt 1/4" x 23 x 1 **3**/8" Spring Washer 1/4" dia. В 8 Pcs 1 Flat Washer 1/4" dia. Anti-tip Restraint 1 set 2

# PARTS LIST

7. Vanity Mirror - 1 Pc

8. Side Mirror - 2 Pcs (L = 1 R = 1)

9. Mirror Support- 2 Pcs