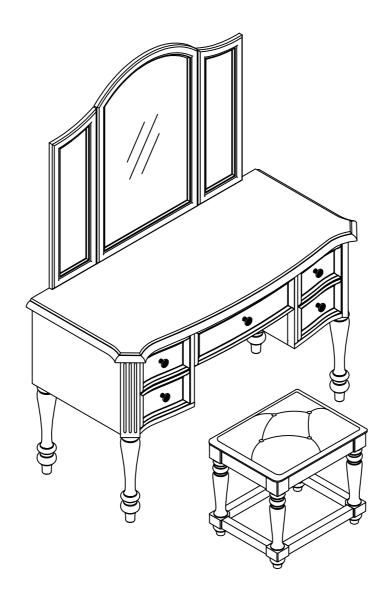

## **Assembly Instructions**

1533-V5D VANITY 1533-VB VANITY STOOL 1533-VM VANITY MIRROR SKU# 33115331 SKU# 33515339 SKU# 33215333

## **Assembly Instructions**

1533-V5D VANITY 1533-VB VANITY STOOL 1533-VM VANITY MIRROR