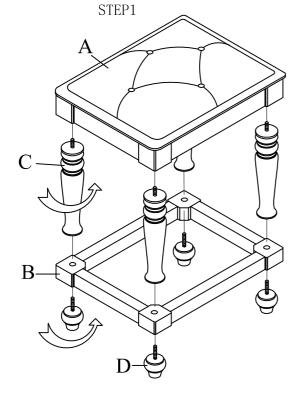

## **Assembly Instructions**

1533-V5D VANITY 1533-VB VANITY STOOL 1533-VM VANITY MIRROR

#### **PARTS LIST**

1. Seat Frame - 1 Pc

2. Bottom Frame - 1 Pc

3. Leg- 4 Pcs

4. Bun Foot-4 Pcs