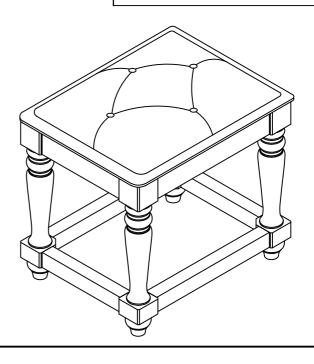

## **Assembly Instructions**

1533-V5D VANITY 1533-VB VANITY STOOL 1533-VM VANITY MIRROR

#### **PARTS LIST**

1. Seat Frame - 1 Pc

2. Bottom Frame - 1 Pc

3. Leg- 4 Pcs

4. Bun Foot-4 Pcs