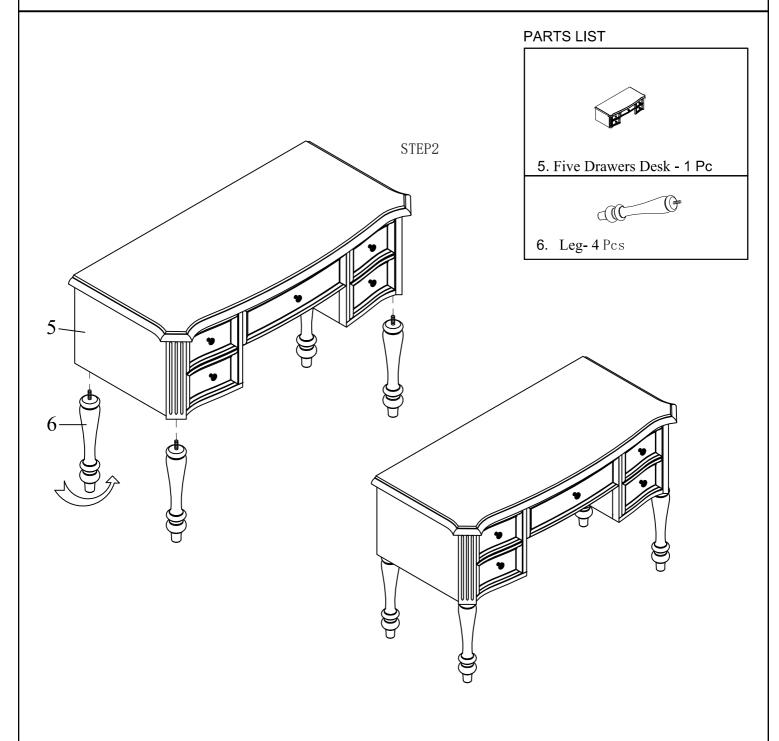

## **Assembly Instructions**

1533-V5D VANITY 1533-VB VANITY STOOL 1533-VM VANITY MIRROR SKU# 33115331 SKU# 33515339 SKU# 33215333