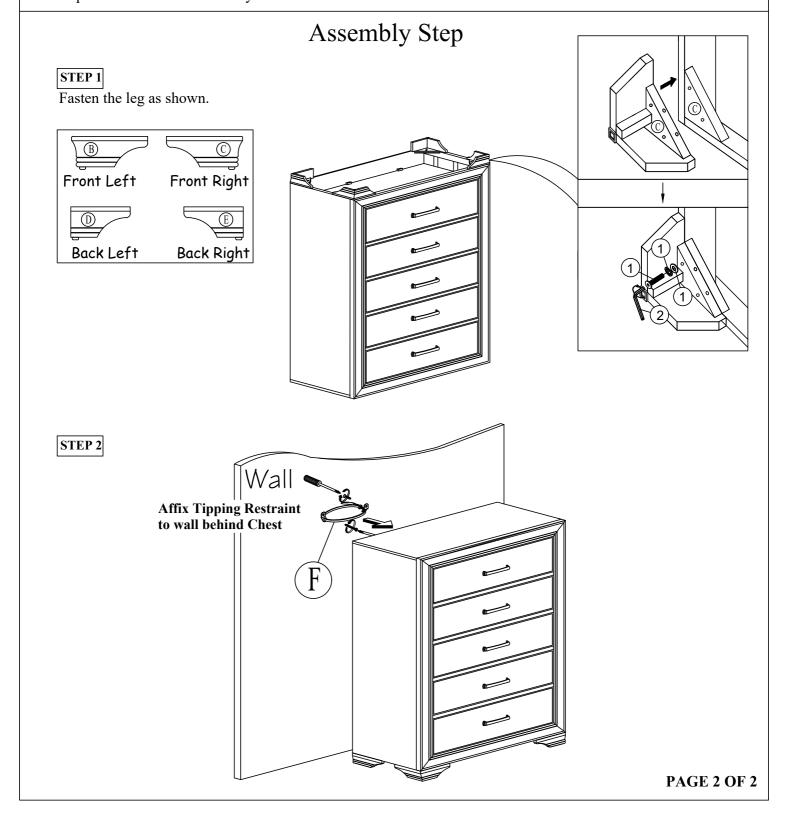

#### **ASSEMBLY TIPS:**

- 1. Remove hardware from box and sort by size.
- 2. Please check to see that all hardware and parts are present prior start of assembly.
- 3. Please follow attached instructions in the same sequence as numbered to assure fast and easy assembly.