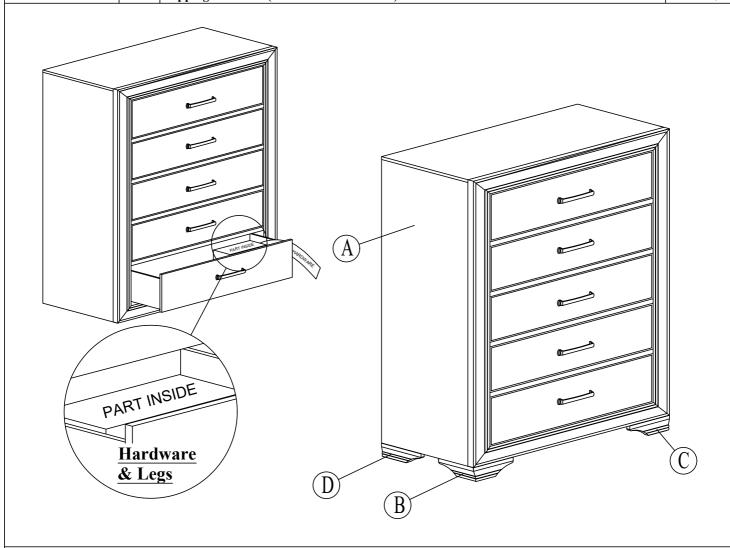

|               | No. | Picture                                  | Description                             | Dimension        | Qty          |
|---------------|-----|------------------------------------------|-----------------------------------------|------------------|--------------|
|               | 1   |                                          | JCBC (M6) with Spring Washer and Washer | M6 x P1.0 x 40mm | 8 Pcs        |
|               | 2   |                                          | Allen Key (M4)                          | 4 x 65mm         | 1 Pc         |
| Hardware List | 3   |                                          | Phillips Screwdriver                    | -                | Not Provided |
|               | No. | Description                              |                                         |                  | Qty          |
|               | A   | Chest                                    |                                         |                  | 1 Pc         |
|               | В   | Front Left Leg (Packed Inside Drawer)    |                                         |                  | 1 Pc         |
| Part List     | C   | Front Right Leg (Packed Inside Drawer)   |                                         |                  | 1 Pc         |
|               | D   | Back Left Leg (Packed Inside Drawer)     |                                         |                  | 1 Pc         |
|               | E   | Back Right Leg (Packed Inside Drawer)    |                                         |                  | 1 Pc         |
|               | F   | Tipping Restraint (Packed Inside Drawer) |                                         |                  | 1 Pc         |

Hardware Pack Location (s): Bolts pack inside bottom drawer (Leg inner carton)

Chest SKU # 32616217

Version #1-2023/10/02 PAGE 1 OF 2