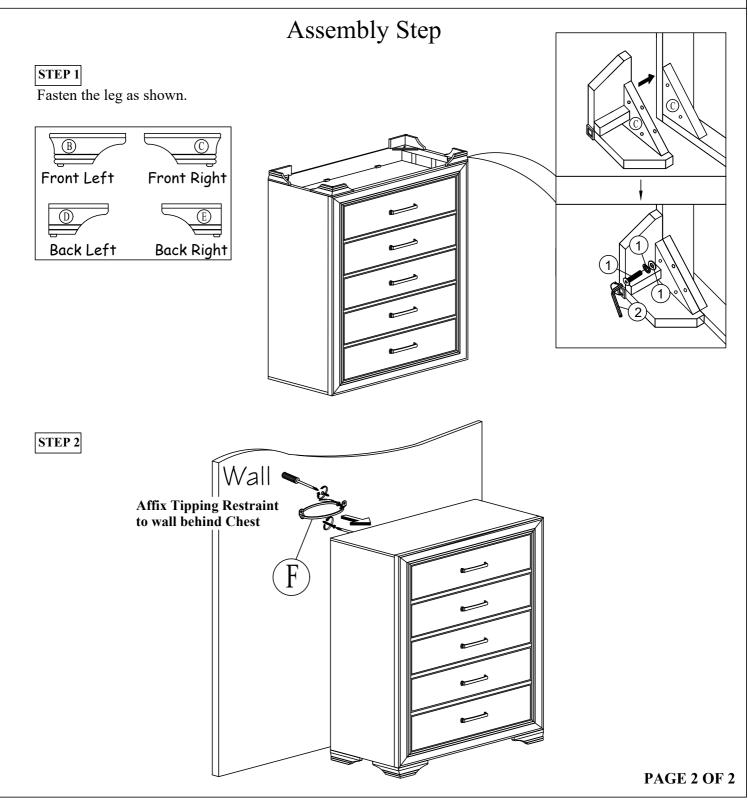

#### Manufactured by (DVDR) for ROOMS TO GO

ASSEMBLY TIPS:

- 1. Remove hardware from box and sort by size.
- 2. Please check to see that all hardware and parts are present prior start of assembly.
- 3. Please follow attached instructions in the same sequence as numbered to assure fast and easy assembly.