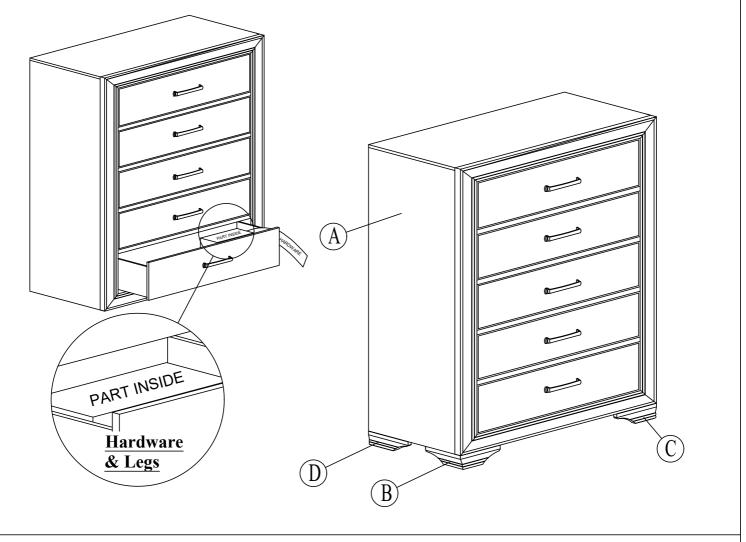

|               | No. | Picture                                  | Description                             | Dimension        | Qty          |
|---------------|-----|------------------------------------------|-----------------------------------------|------------------|--------------|
|               |     |                                          | JCBC (M6) with Spring Washer and Washer | M6 x P1.0 x 40mm | 8 Pcs        |
|               | 2   |                                          | Allen Key (M4)                          | 4 x 65mm         | 1 Pc         |
| Hardware List | 3   |                                          | Phillips Screwdriver                    | -                | Not Provided |
|               | No. | Description                              |                                         |                  | Qty          |
| Part List     | Α   | Chest                                    |                                         |                  | 1 Pc         |
|               | В   | Front Left Leg (Packed Inside Drawer)    |                                         |                  | 1 Pc         |
|               | С   | Front Right Leg (Packed Inside Drawer)   |                                         |                  | 1 Pc         |
|               | D   | Back Left Leg (Packed Inside Drawer)     |                                         |                  | 1 Pc         |
|               | Е   | Back Right Leg (Packed Inside Drawer)    |                                         |                  | 1 Pc         |
|               | F   | Tipping Restraint (Packed Inside Drawer) |                                         |                  | 1 Pc         |

#### Hardware Pack Location (s) : Bolts pack inside bottom drawer (Leg inner carton)

Chest SKU # 32616231

Version #1-2023/10/02