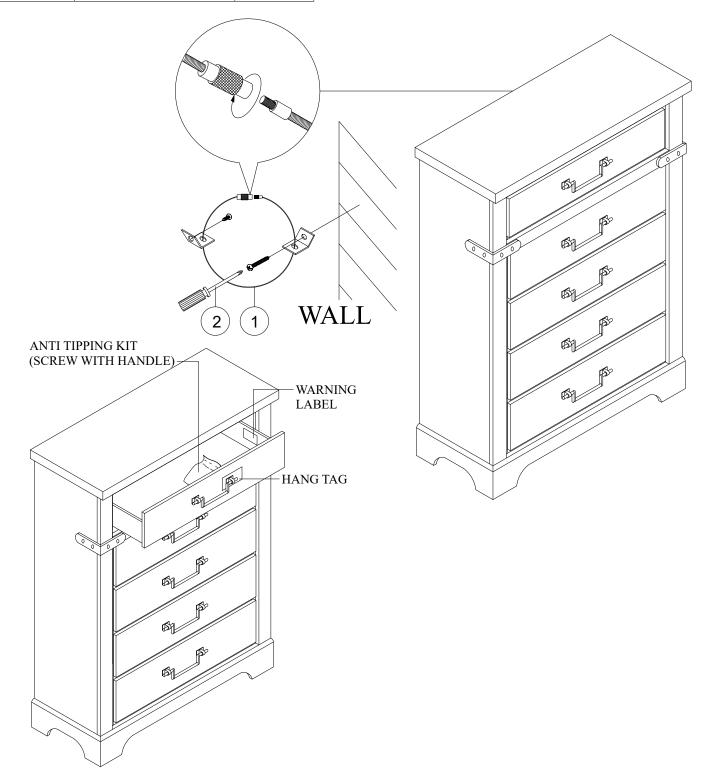

## **ASSEMBLY STEP**

STEP 1: To prevent the Chest (A) from tipping, mount one side of the Tipping Restraint (1) to the backside of the Chest (A) and other side to the wall.

| Hardware List |                                              |       |  |  |
|---------------|----------------------------------------------|-------|--|--|
|               | Description                                  | Qty   |  |  |
| 1             | FURNITURE<br>TIPPING RESTRAINT               | 1 SET |  |  |
| 2             | PHILIP HEAD<br>SCREWDRIVER<br>(NOT PROVIDED) | 1 PC  |  |  |