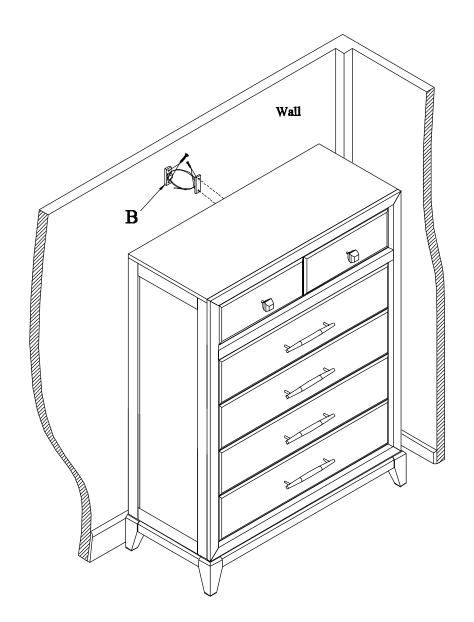

| Code | PART LIST: |  |  |     |  |
|------|------------|--|--|-----|--|
| A    | Chest      |  |  | 1PC |  |

| Code | HARDWARE LIST |  |   |      |
|------|---------------|--|---|------|
| В    | Anti- Tipping |  | Á | 1SET |