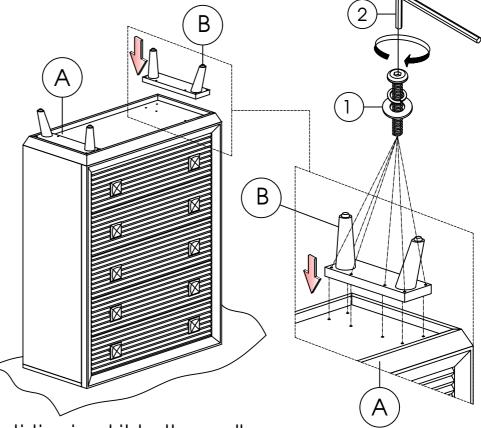

## **ASSEMBLY STEP**

STEP 1 To assemble leg to the Chest.

Place Chest on a clean and smooth surface such as a rug or carpet to avoid the Chest surface from being scratched

STEP 2 Attached the anti-tipping kit to the wall