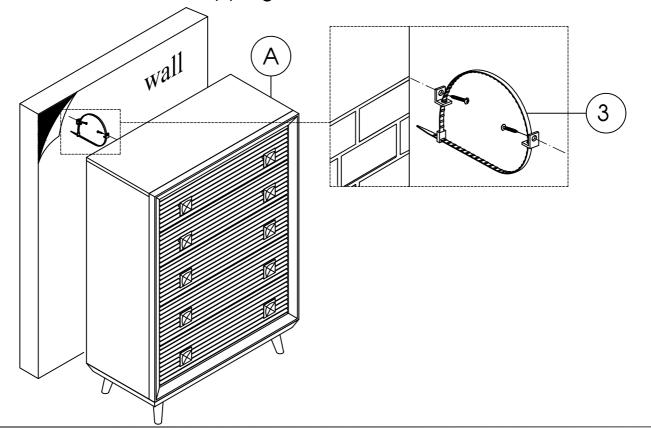

Children have died from furniture tipover. To reduce the risk of furniture tipover:

- ALWAYS install tipover restraint provided.
- NEVER put a TV on this product.
- NEVER allow children to stand, climb or hang on drawers, doors, or shelves.
- NEVER open more than one drawer at a time.
- Place heaviest items in the lowest drawers.

## **ASSEMBLY STEP**

STEP 1 To assemble leg to the Chest.

Place Chest on a clean and smooth surface such as a rug or carpet to avoid the Chest surface from being scratched

STEP 2 Attached the anti-tipping kit to the wall