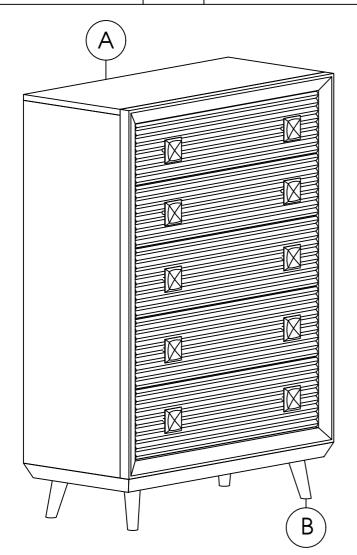

## ASSEMBLY INSTRUCTION

**RHHL** 

2095 - 310 CHEST

SKU 32620951

Thank you for purchasing this quality product. Be sure to check all packing materials carefully for small parts which may have come loose inside the carton during shipment. Identify and count all parts and compare with the parts list below.

| HARDWARE LIST  | NO. | Picture                      | Description                 | Dimension          | Q'TY   |
|----------------|-----|------------------------------|-----------------------------|--------------------|--------|
|                | 1   |                              | Flat Washer                 | 1/4" x 16mm x 2mm  | 12 pcs |
|                |     |                              | Spring Washer               | 1/4" x 1.1mm       | 12 pcs |
|                |     |                              | Bolt                        | 1/4" x 20 x 1-1/2" | 12 pcs |
|                | 2   |                              | Allen Key                   | 4 x 2-3/8"         | 1 pc   |
|                | 3   | <b>D</b>                     | Furniture Tipping Restraint |                    | 1 Set  |
|                | 4   | Tool Required (not provided) |                             |                    |        |
| COMPONENT LIST | NO. | Description                  |                             |                    | Q'TY   |
|                | Α   | Chest                        |                             |                    | 1 pc   |
|                | В   | Legs                         |                             |                    | 2 Sets |