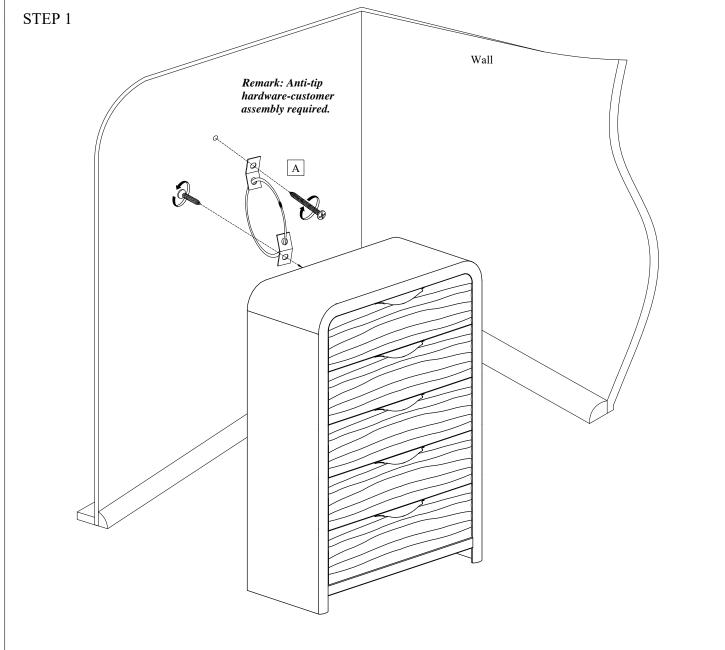

## **Assembly Instructions**

HMIS 2213-60 CHEST SKU#: 32622133

Version 1 - 20240601

\*\*\*Caution: Please read all instructions carefully before starting the assembly process. These parts are cumbersome and heavy.

Therefore, two people are recommended in order to prevent personal injury and ensure the parts are not damaged during the assembly.

| Step                          | Code    | Hardware List               |        |  |      |  |  |
|-------------------------------|---------|-----------------------------|--------|--|------|--|--|
| 1                             | A       | Furniture Tipping Restraint |        |  | 1Set |  |  |
| TOOLS REQUIRED (NOT PROVIDED) |         |                             |        |  |      |  |  |
|                               | De      | escription                  | Sketch |  |      |  |  |
|                               | Phillip | os screwdriver              |        |  |      |  |  |

| Code | PARTS LIST |  |     |  |  |
|------|------------|--|-----|--|--|
| 1    | Chest      |  | 1Pc |  |  |

MADE IN VIETNAM 1 OF 1