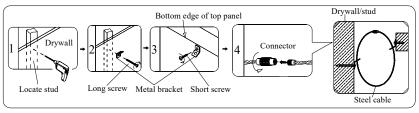

## **Assembly Instructions**

HMIS 2213-60 CHEST SKU#: 32622133

Version 1 - 20240601

\*\*\*Caution: Please read all instructions carefully before starting the assembly process. These parts are cumbersome and heavy.

Therefore, two people are recommended in order to prevent personal injury and ensure the parts are not damaged during the assembly.

| Step                          | Code    | Hardware List               |        |  |      |  |  |
|-------------------------------|---------|-----------------------------|--------|--|------|--|--|
| 1                             | A       | Furniture Tipping Restraint |        |  | 1Set |  |  |
| TOOLS REQUIRED (NOT PROVIDED) |         |                             |        |  |      |  |  |
|                               | De      | escription                  | Sketch |  |      |  |  |
|                               | Phillip | os screwdriver              |        |  |      |  |  |