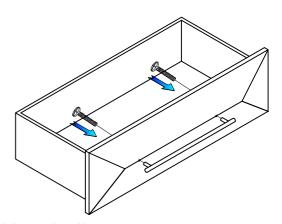

| Q'TY |
|-----|---------------|-----------------------------------|------|
| 1   | <b>9</b>      | Ø5/16"x18x $3x_8^1$ "L Allen Bolt | 8    |
|     |               | Ø5/16"xØ13x 2mm Spring washer     | 8    |
|     |               | Ø5/16"xØ22x 2mm T Flat washer     | 8    |
|     |               | Allen wrench(4mm)                 | 1    |
| 2   |               | Furniture tipping restraint       | 1    |



Assembly completed

Made in VietNam



## **Assembly Instructions**

**NAJA CTPATC** 32623844 2384-6 CHEST WHITE ASH **NAJA CTPATCC** 32623856 2385-6 CHEST CHOCOL CHOCOL

Remark: Tipping hardware attached to the back stretcher.



Step 2



#1 - The handle need to disassemble from the inside of drawer to the outside where are located property after unpacking



#2 - install drawer handle.



Assembly completed

Made in VietNam