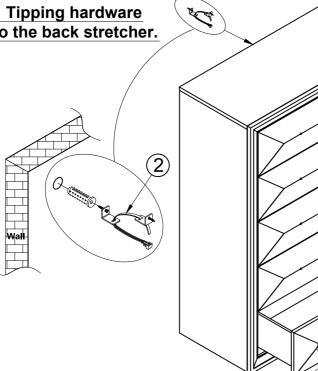

## **Assembly Instructions**

**NAJA CTPATC** 32623844 2384-6 CHEST WHITE ASH **NAJA CTPATCC** 32623856 2385-6 CHEST CHOCOL CHOCOL

Remark: Tipping hardware attached to the back stretcher.

Step 2

#1 - The handle need to disassemble from the inside of drawer to the outside where are located property after unpacking