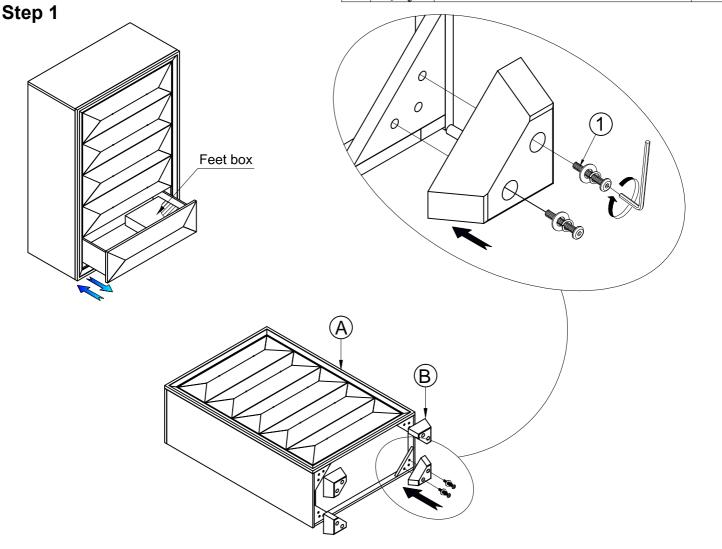

| NO. | PARTS LIST |              | Q'TY |
|-----|------------|--------------|------|
| Α   |            | Cabinet body | 1    |
| В   | (it)       | Feet         | 4    |

| NO. | HARDWARE LIST |                                   | Q'TY |
|-----|---------------|-----------------------------------|------|
| 1   | <b>9</b>      | Ø5/16"x18x $3x_8^1$ "L Allen Bolt | 8    |
|     |               | Ø5/16"xØ13x 2mm Spring washer     | 8    |
|     |               | Ø5/16"xØ22x 2mm T Flat washer     | 8    |
|     |               | Allen wrench(4mm)                 | 1    |
| 2   |               | Furniture tipping restraint       | 1    |