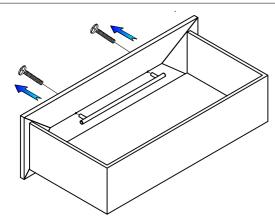

|
| Α   |            | Cabinet body | 1    |
| В   | (it)       | Feet         | 4    |

| NO. | HARDWARE LIST |                                   | Q'TY |
|-----|---------------|-----------------------------------|------|
| 1   | <b>9</b>      | Ø5/16"x18x $3x_8^1$ "L Allen Bolt | 8    |
|     |               | Ø5/16"xØ13x 2mm Spring washer     | 8    |
|     |               | Ø5/16"xØ22x 2mm T Flat washer     | 8    |
|     |               | Allen wrench(4mm)                 | 1    |
| 2   |               | Furniture tipping restraint       | 1    |



Assembly completed

Made in VietNam



## **Assembly Instructions**

**NAJA CTPATC** 32623844 2384-6 CHEST WHITE ASH **NAJA CTPATCC** 32623856 2385-6 CHEST CHOCOL CHOCOL

Remark: Tipping hardware attached to the back stretcher.



Step 2



#1 - The handle need to disassemble from the inside of drawer to the outside where are located property after unpacking



#2 - install drawer handle.



Assembly completed

Made in VietNam