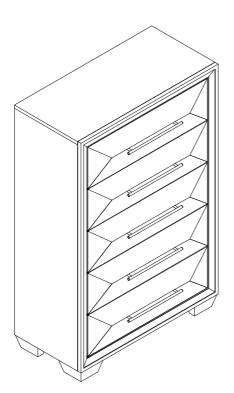

y and count all parts and compare with the HARDWARE LIST below.

Caution: Please read instructions thoroughly before unpacking assembly parts.

- 1. We recommend that you should assemble this product with the assistance of another person; this will make assembly easier, and will help to eliminate damage to the product or injury to persons during assembly.
- 2. Please do not over tighten screws or bolts until the assembly is completed.
- 3. Please put all parts on a non abrasive floor before assembly, and follow the assembly steps to assemble your newly purchased product correctly and efficiently.

| NO. | HARDWARE LIST |                             | Q'TY |
|-----|---------------|-----------------------------|------|
| 1   | Ţ             | Furniture tipping restraint | 1    |

## Step 1



Assembly completed

Made in VietNam



## **Assembly Instructions**

**NAJA CTPAT3C** 33023867 2386-6 CHEST WHITE LIGHT **NAJABDPAT3CC** 33023879 2387-6 CHEST BROWN

Step 2





#1 - The handle need to disassemble from the inside of drawer to the outside where are located property after unpacking



#2 - install drawer handle.



Assembly completed

Made in VietNam