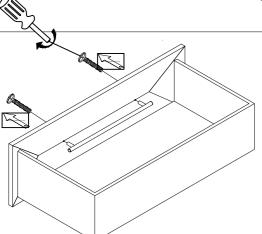

## **Assembly Instructions**

**NAJA CTPAT3C** 33023867 2386-6 CHEST WHITE LIGHT **NAJABDPAT3CC** 33023879 2387-6 CHEST BROWN

Step 2

#1 - The handle need to disassemble from the inside of drawer to the outside where are located property after unpacking

#2 - install drawer handle.

Assembly completed

Made in VietNam