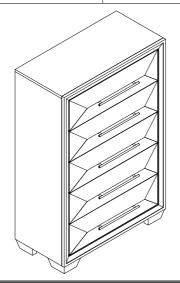

## **Assembly Instructions**

**NAJA CTPAT3C** 33023867 2386-6 CHEST WHITE LIGHT **NAJABDPAT3CC** 33023879 2387-6 CHEST BROWN

Step 2

#1 - The handle need to disassemble from the inside of drawer to the outside where are located property after unpacking

#2 - install drawer handle.

Assembly completed

Made in VietNam