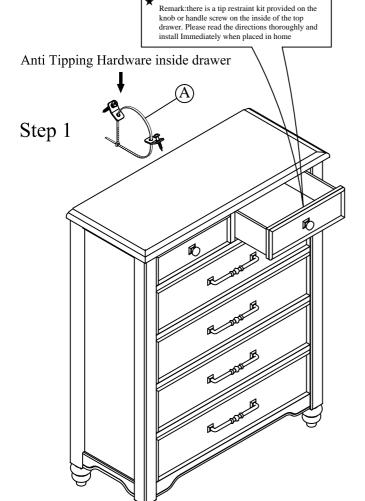

## **Assembly Instruction**

HOUS 2612-11 CHEST

Thank you for purchasing this quality product. Be sure to check all packing material carefully for small parts, which may have come loose inside the carton during shipment. Identify and count all parts and compare with the part list below

| Step | Code | Hardware          |      |  |
|------|------|-------------------|------|--|
| 1    | A    | Tipping Restraint | 1Set |  |

| Step | Code |       | Parts List | Q'TY |
|------|------|-------|------------|------|
| 1    | 1    | Chest |            | 1Pc  |

SKU NO.: 32626129

TOOLS REQUIRED ( NOT PROVIDED )

PHILLIPS SCREWDRIVER

STEP 1: Please use a screwdriver (not provided in package) to install the tip restraint kit.

Hardware Pack Location:

CHEST, SKU NO.: 32626129