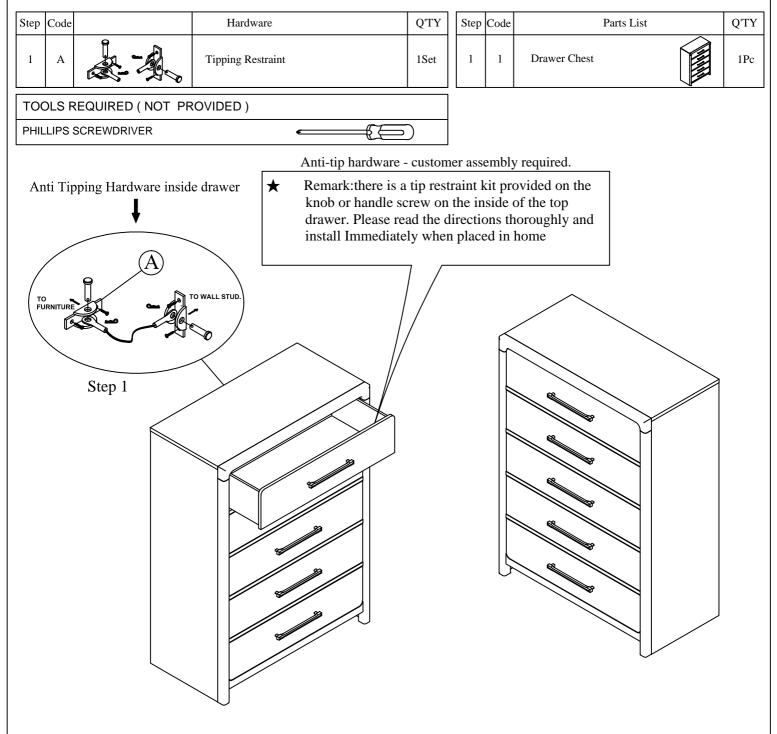

Step 1: Please use a screwdriver (not provided in package) to install the tip restraint kit.